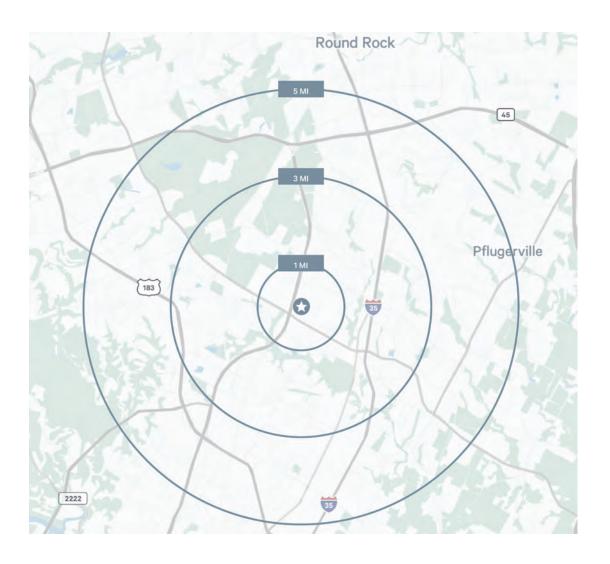

## 2024 Demographics

| Miles                       | 1         | 3         | 5         |
|-----------------------------|-----------|-----------|-----------|
| Population                  | 15,903    | 108,535   | 313,473   |
| Daytime Population          | 17,041    | 140,135   | 365,087   |
| Median Age                  | 35.3      | 33.8      | 34.7      |
| Average Household<br>Income | \$119,091 | \$112,678 | \$116,014 |
| Average Household Size      | 2.13      | 2.05      | 2.29      |
| Businesses                  | 591       | 4,575     | 13,431    |
| Employees                   | 7,778     | 83,260    | 200,753   |