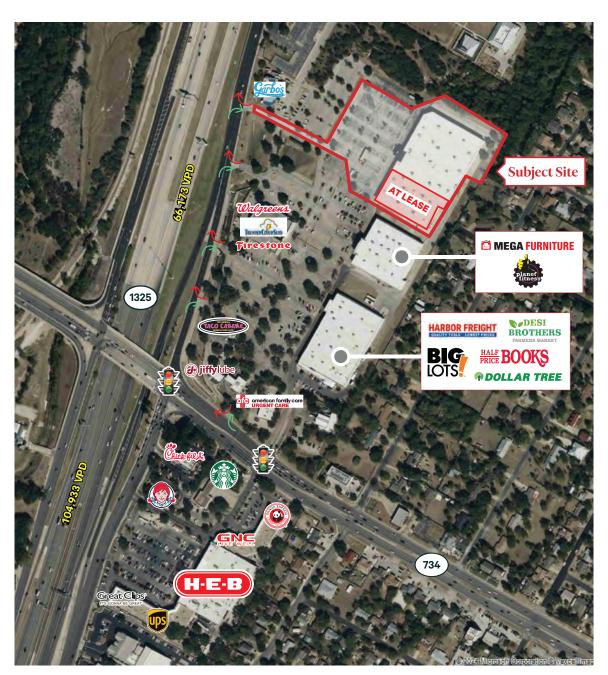

# 12707 N Mopac - Former Fry's

12707 N Mopac Expy Austin, TX 78727 www.cbre.com

99,214 SF AVAILABLE



## Property Details

- +Big box opportunity in Austin's competitive retail market
- + Close proximity to The Domain
- + Landlord willing to sudivide the space
- + **Size:** 99,214 SF (37,000 SF At Lease)
- +Rate: Contact Broker

## **Nearby Retailers**















Walgreens











## 2024 Demographics

| Miles                       | 1         | 3         | 5         |
|-----------------------------|-----------|-----------|-----------|
| Population                  | 15,903    | 108,535   | 313,473   |
| Daytime Population          | 17,041    | 140,135   | 365,087   |
| Median Age                  | 35.3      | 33.8      | 34.7      |
| Average Household<br>Income | \$119,091 | \$112,678 | \$116,014 |
| Average Household Size      | 2.13      | 2.05      | 2.29      |
| Businesses                  | 591       | 4,575     | 13,431    |
| Employees                   | 7,778     | 83,260    | 200,753   |

| Traffic Counts    |            |
|-------------------|------------|
| N Mopac Expy      | 95,098 VPD |
| TX 121            | 88,628VPD  |
| W Parmer Lane