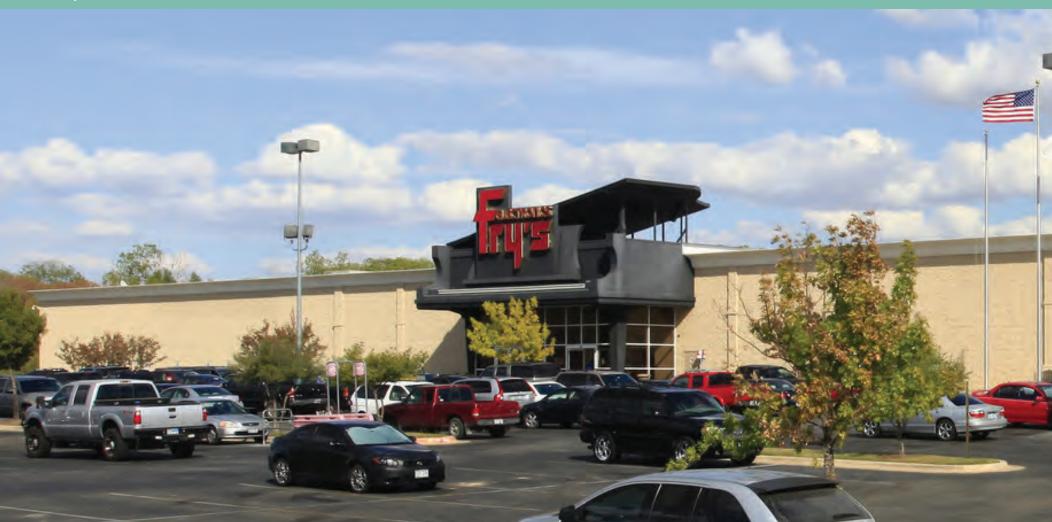

# 12707 N Mopac - Former Fry's

12707 N Mopac Expy Austin, TX 78727 www.cbre.com

99,214 SF AVAILABLE

## Property Details

- +Big box opportunity in Austin's competitive retail market
- + Close proximity to The Domain
- + Landlord willing to sudivide the space
- + **Size:** 99,214 SF (37,000 SF At Lease)
- +Rate: Contact Broker