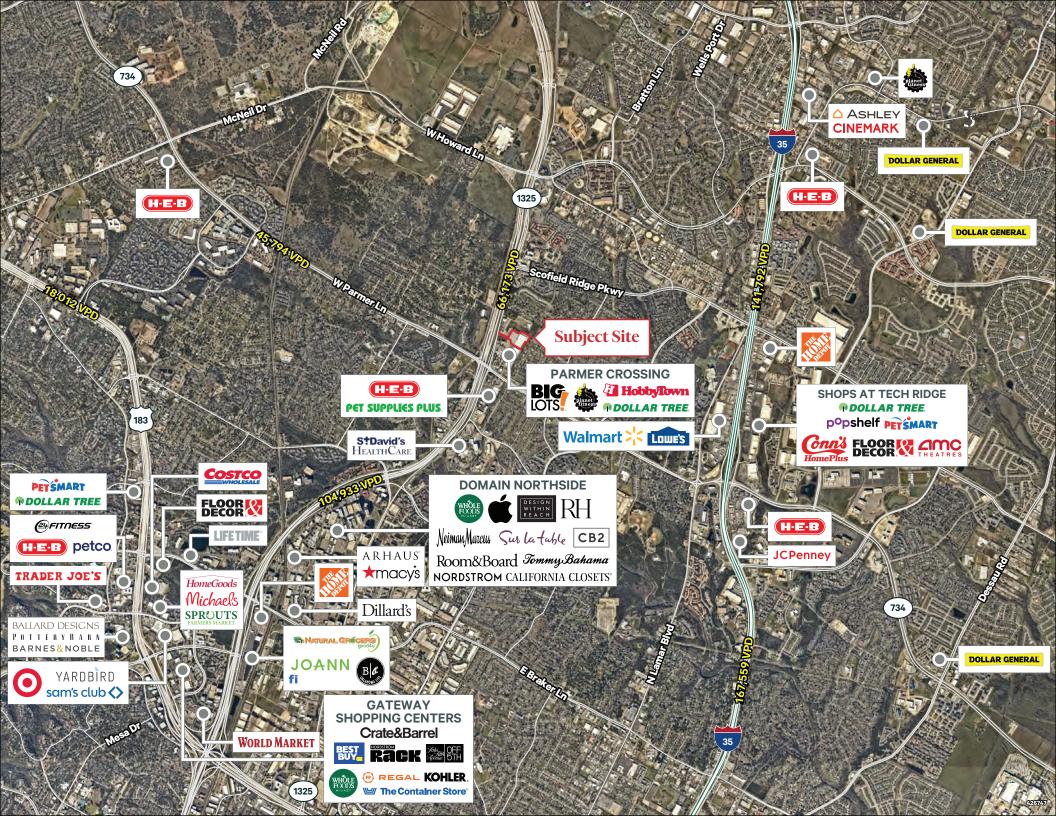

# 12707 N Mopac - Former Fry's

12707 N Mopac Expy Austin, TX 78727 www.cbre.com

99,214 SF AVAILABLE



## Property Details

- +Big box opportunity in Austin's competitive retail market
- + Close proximity to The Domain
- + Landlord willing to sudivide the space
- + **Size:** 99,214 SF (37,000 SF At Lease)
- +Rate: Contact Broker

## **Nearby Retailers**















Walgreens











## 2024 Demographics

| Miles                       | 1         | 3         | 5         |
|-----------------------------|-----------|-----------|-----------|
| Population                  | 15,903    | 108,535   | 313,473   |
| Daytime Population          | 17,041    | 140,135   | 365,087   |
| Median Age                  | 35.3      | 33.8      | 34.7      |
| Average Household<br>Income | \$119,091 | \$112,678 | \$116,014 |
| Average Household Size      | 2.13      | 2.05      | 2.29      |
| Businesses                  | 591       | 4,575     | 13,431    |
| Employees                   | 7,778     | 83,260    | 200,753   |

| Traffic Counts    |            |
|-------------------|------------|
| N Mopac Expy      | 95,098 VPD |
| TX 121            | 88,628VPD  |
| W Parmer Lane     |