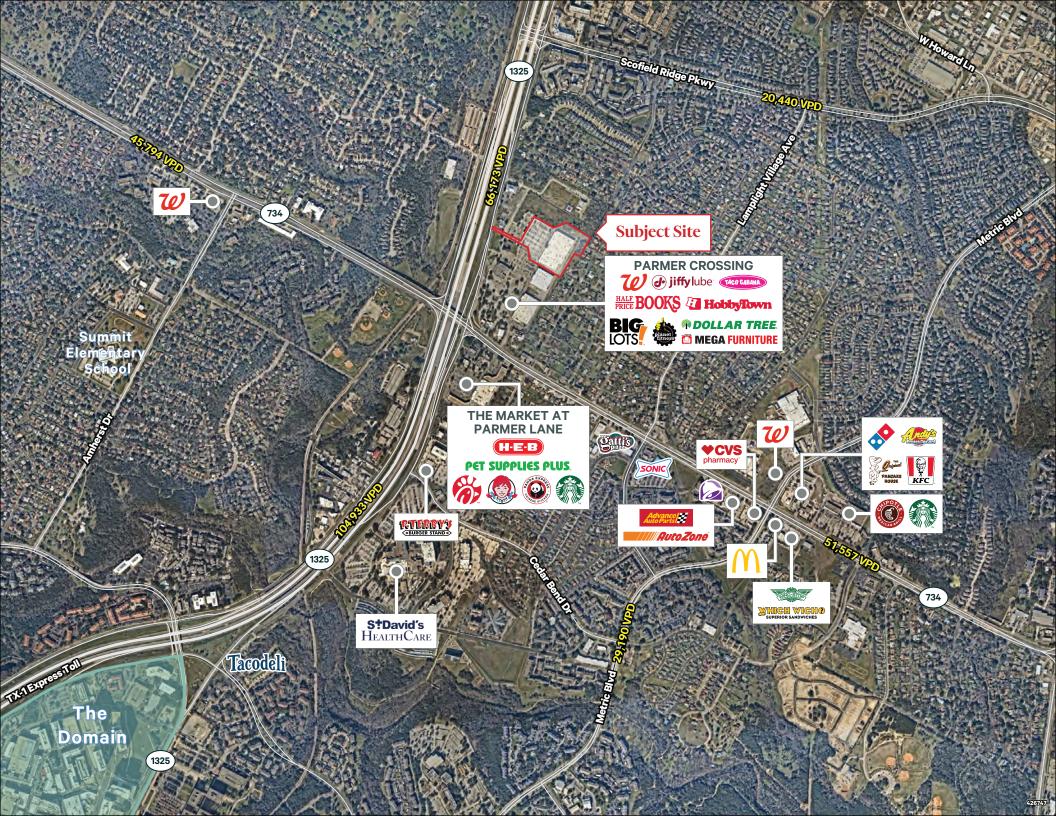

## **Nearby Retailers**

Walgreens

| Traffic Counts    |            |
|-------------------|------------|
| N Mopac Expy      | 95,098 VPD |
| TX 121            | 88,628VPD  |
| W Parmer Lane     | 51,557 VPD |
| Source: Dimension |            |