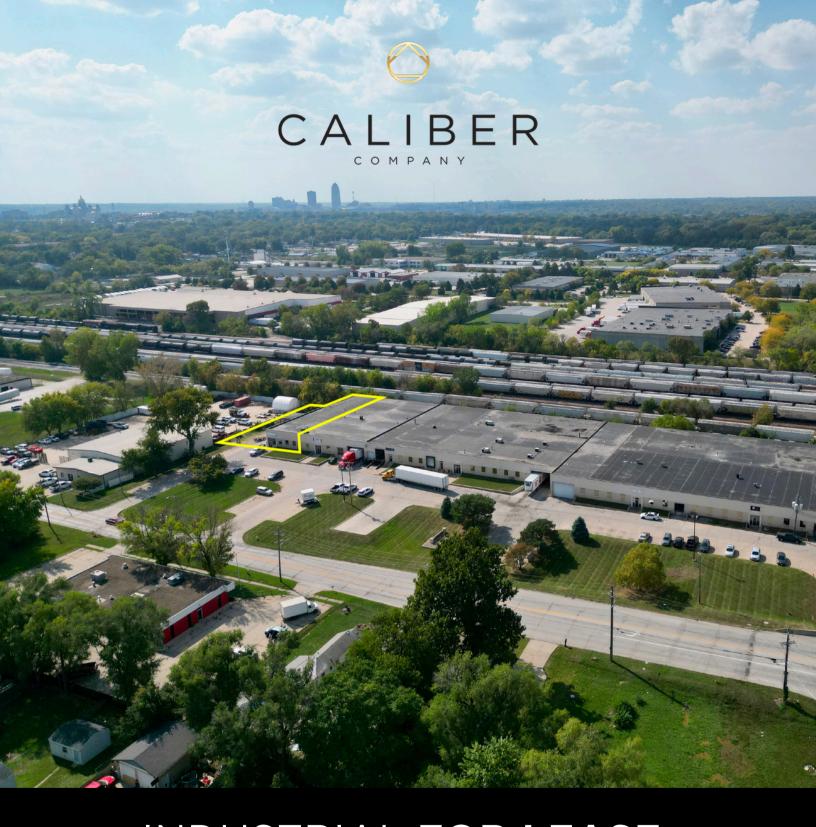

# INDUSTRIAL FOR LEASE

2030 Delaware Avenue, Des Moines, IA 50317

**BLAKE PAGLIAI** 515.720.6215 Liscensed in IA

**COLTON PFEIFER** 515.518.0493 blake.pagliai@calibercompany.com colton.pfeifer@calibercompany.com Liscensed in IA

#### PROPERTY DESCRIPTION

Located at 2030 Delaware in Des Moines, this versatile Industrial property offers 5,866 square feet of functional space, including 810 square feet of office space with two offices, a reception area, and two restrooms. The 5,056-square-foot warehouse is fully heated, featuring one exterior dock door. Additionally, the property includes approximately 7,000 square feet of outdoor storage, making it ideal for businesses requiring a mix of indoor and outdoor space. Conveniently situated just 1 minute from I-235, this property offers a central location in Des Moines with a competitive below-market lease rate of \$6.00/SF NNN and ample parking. Perfect for companies looking for flexibility and accessibility.