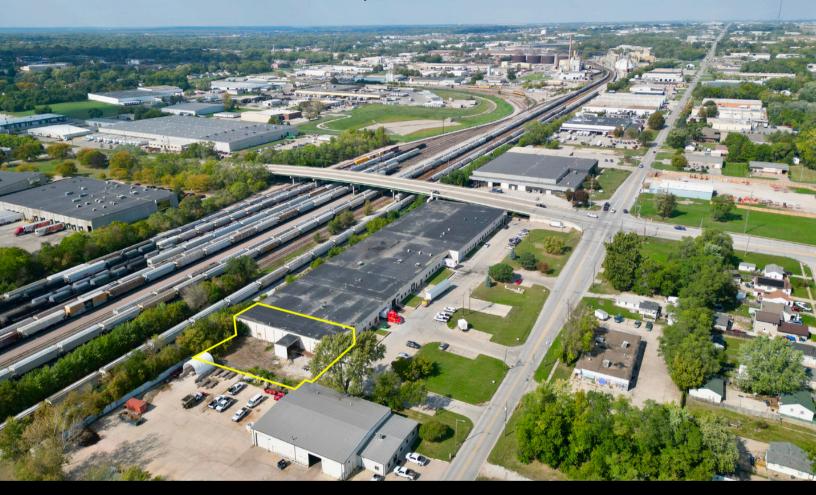

# INDUSTRIAL FOR LEASE

2030 Delaware Avenue, Des Moines, IA 50317

**BLAKE PAGLIAI** 515.720.6215 Liscensed in IA

**COLTON PFEIFER** 515.518.0493 blake.pagliai@calibercompany.com colton.pfeifer@calibercompany.com Liscensed in IA

#### PROPERTY DESCRIPTION

Located at 2030 Delaware in Des Moines, this versatile Industrial property offers 5,866 square feet of functional space, including 810 square feet of office space with two offices, a reception area, and two restrooms. The 5,056-square-foot warehouse is fully heated, featuring one exterior dock door. Additionally, the property includes approximately 7,000 square feet of outdoor storage, making it ideal for businesses requiring a mix of indoor and outdoor space. Conveniently situated just 1 minute from I-235, this property offers a central location in Des Moines with a competitive below-market lease rate of \$6.00/SF NNN and ample parking. Perfect for companies looking for flexibility and accessibility.