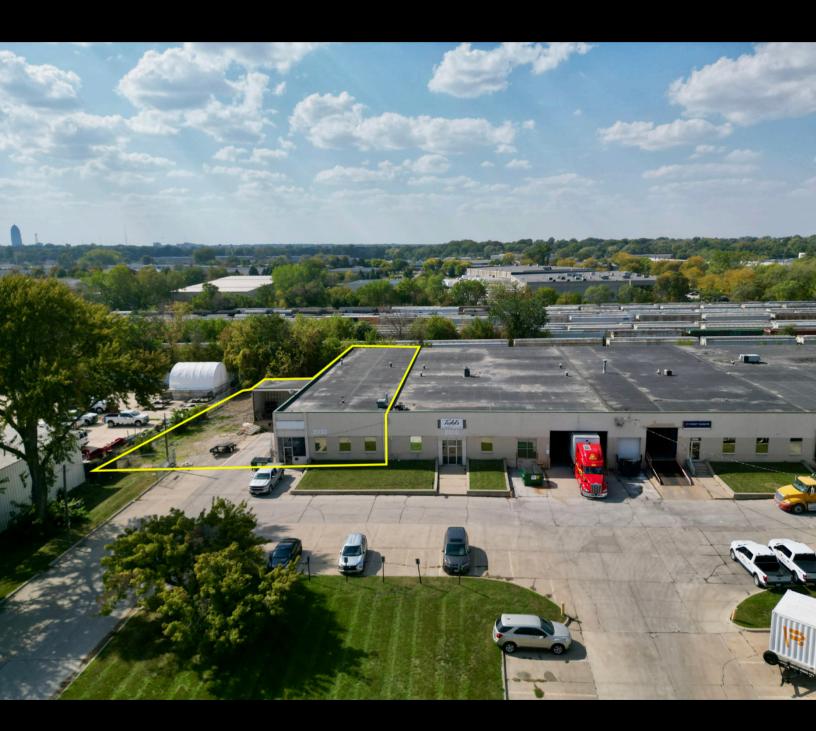

# INDUSTRIAL FOR LEASE

2030 Delaware Avenue, Des Moines, IA 50317

**BLAKE PAGLIAI** 515.720.6215 Liscensed in IA

**COLTON PFEIFER** 515.518.0493 blake.pagliai@calibercompany.com colton.pfeifer@calibercompany.com Liscensed in IA

#### PROPERTY DESCRIPTION

Located at 2030 Delaware in Des Moines, this versatile Industrial property offers 5,866 square feet of functional space, including 810 square feet of office space with two offices, a reception area, and two restrooms. The 5,056-square-foot warehouse is fully heated, featuring one exterior dock door. Additionally, the property includes approximately 7,000 square feet of outdoor storage, making it ideal for businesses requiring a mix of indoor and outdoor space. Conveniently situated just 1 minute from I-235, this property offers a central location in Des Moines with a competitive below-market lease rate of \$6.00/SF NNN and ample parking. Perfect for companies looking for flexibility and accessibility.