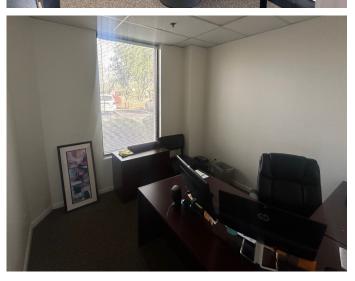

Suite 109 – 1,227 sf \$20.00/sf/yr Modified Gross Tenant pays electric and janitorial

## Suite 109 - 1,227 sf

#### \$20.00/sf/yr Modified Gross

Tenant pays electric and janitorial Not to scale – measurements are approximate

- Available January 1, 2025
- Copy/work area

- Four offices
- Reception
- Kitchenette

- Private restroom
- Second private entrance