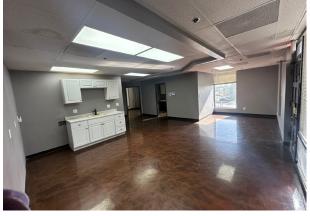

Suite 208 – 1,008 sf \$21.00/sf/yr Modified Gross Tenant pays electric and janitorial

#### \$21.00/sf/yr Modified Gross

Tenant pays electric and janitorial Not to scale - measurements are approximate

- Immediately available
- File storage
- Reception/waiting area
- Three office/lab areas
- Room elevator accessible
- Garden office setting