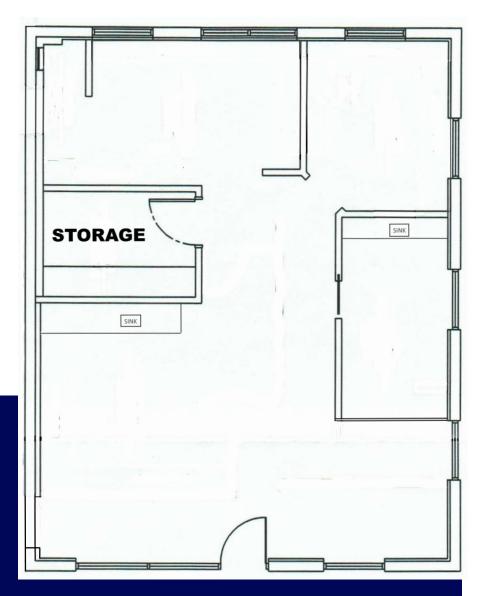

## Suite 109 - 1,227 sf

#### \$20.00/sf/yr Modified Gross

Tenant pays electric and janitorial Not to scale – measurements are approximate

- Available January 1, 2025
- Copy/work area

- Four offices
- Reception
- Kitchenette

- Private restroom
- Second private entrance