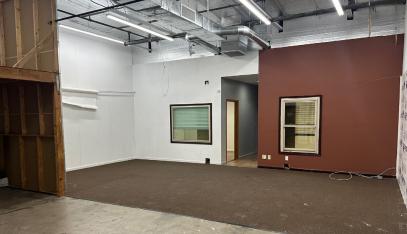

#### Warehouse Spaces for Lease

Suite 100: ±2,475 sf, \$1.65/sf/mo Modified Gross Suite 102: ±2,250 sf, \$1.60/sf/mo Modified Gross

### Suite 102 – 2,250 sf \$1.60/sf/mo Modified Gross

Not to scale – measurements are approximate

- 1,420 sf office, 830 sf warehouse
- Four offices
- Reception
- Conference Room

- Open Workroom
- Restroom
- Coffee Service Area
- A/C in warehouse