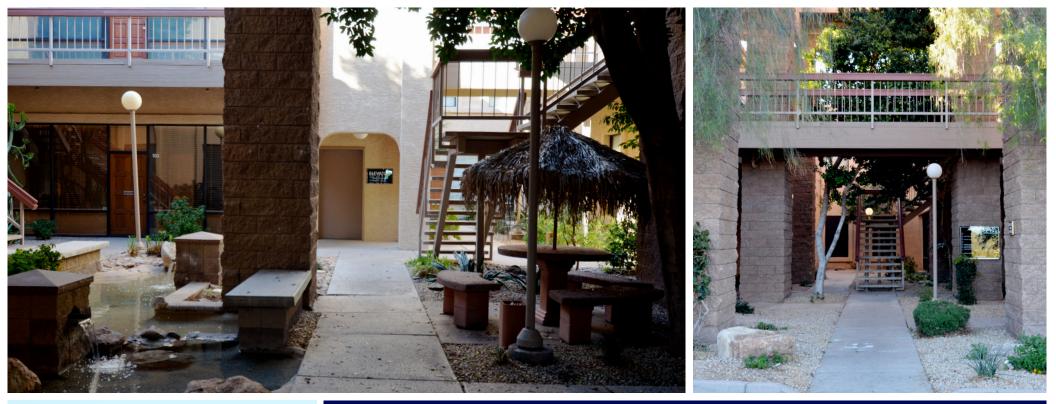

#### Arbors II Office Complex

- Water features
- Cox High Speed Fiber Internet
- CenturyLink Internet & Phone
- Elevator
- Smaller office space

- Covered parking available
- Individually metered

•

- Located in Scottsdale Airpark
- NWC Hayden Rd and Acoma
- One mile to Loop 101 access

Class "B" Office in a Garden Setting

- 1,600 sf office, 875 sf warehouse
- Four offices
- Reception
- Conference Room
- Open Workroom
- Restroom
- Coffee Service Area
- A/C in warehouse