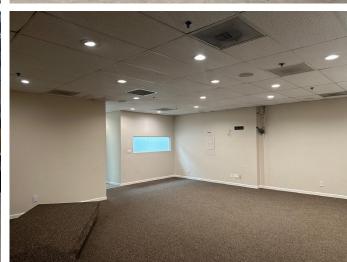

# **Office Space for Lease**

Suite 109: ±1,227 sf \$20.00/sf/yr Modified Gross Tenant Pays Electric and Janitorial

Suite 208: ±1,008 sf \$21.00/sf/yr Modified Gross

Suite 208 – 1,008 sf \$21.00/sf/yr Modified Gross Tenant pays electric and janitorial

#### Suite 208 – 1,008 sf

#### \$21.00/sf/yr Modified Gross

Tenant pays electric and janitorial Not to scale - measurements are approximate

- Immediately available
- File storage
- Reception/waiting area
- Three office/lab areas
- Room elevator accessible
- Garden office setting