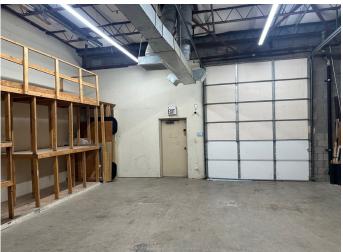

#### Warehouse Spaces for Lease

Suite 100: ±2,475 sf, \$1.65/sf/mo Modified Gross Suite 102: ±2,250 sf, \$1.60/sf/mo Modified Gross

### Suite 102 – 2,250 sf \$1.60/sf/mo Modified Gross

Not to scale – measurements are approximate

- 1,420 sf office, 830 sf warehouse
- Four offices
- Reception
- Conference Room

- Open Workroom
- Restroom
- Coffee Service Area
- A/C in warehouse