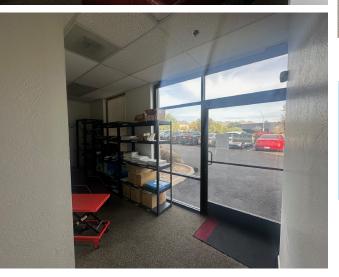

#### Warehouse Spaces for Lease

Suite 100: ±2,475 sf, \$1.65/sf/mo Modified Gross Suite 102: ±2,250 sf, \$1.60/sf/mo Modified Gross

### Suite 102 – 2,250 sf \$1.60/sf/mo Modified Gross

Not to scale – measurements are approximate

- 1,420 sf office, 830 sf warehouse
- Four offices
- Reception
- Conference Room

- Open Workroom
- Restroom
- Coffee Service Area
- A/C in warehouse