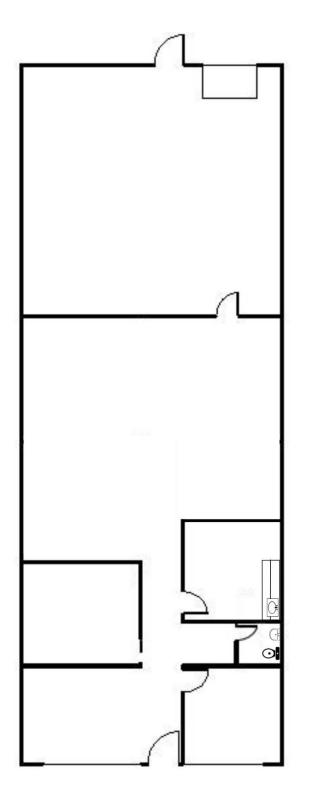

### Suite 102 – 2,250 sf \$1.60/sf/mo Modified Gross

Not to scale – measurements are approximate

- 1,420 sf office, 830 sf warehouse
- Four offices
- Reception
- Conference Room

- Open Workroom
- Restroom
- Coffee Service Area
- A/C in warehouse