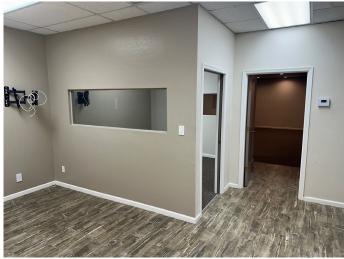

# **Office Space for Lease**

Suite 109: ±1,227 sf \$20.00/sf/yr Modified Gross Tenant Pays Electric and Janitorial

Suite 208: ±1,008 sf \$21.00/sf/yr Modified Gross

Suite 109 – 1,227 sf \$20.00/sf/yr Modified Gross Tenant pays electric and janitorial

## Suite 109 - 1,227 sf

#### \$20.00/sf/yr Modified Gross

Tenant pays electric and janitorial Not to scale – measurements are approximate

- Available January 1, 2025
- Copy/work area

- Four offices
- Reception
- Kitchenette

- Private restroom
- Second private entrance