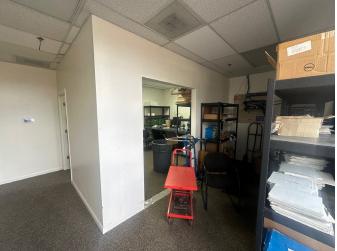

Suite 208 – 1,008 sf \$21.00/sf/yr Modified Gross Tenant pays electric and janitorial

#### Suite 208 – 1,008 sf

#### \$21.00/sf/yr Modified Gross

Tenant pays electric and janitorial Not to scale - measurements are approximate

- Immediately available
- File storage
- Reception/waiting area
- Three office/lab areas
- Room elevator accessible
- Garden office setting