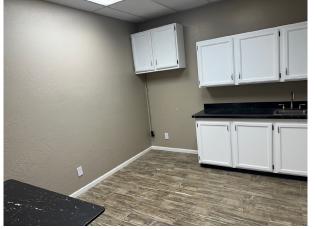

## Suite 109 - 1,227 sf

#### \$20.00/sf/yr Modified Gross

Tenant pays electric and janitorial Not to scale – measurements are approximate

- Available January 1, 2025
- Copy/work area

- Four offices
- Reception
- Kitchenette

- Private restroom
- Second private entrance