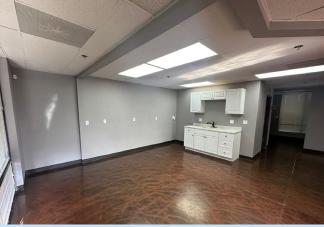

Suite 109 – 1,227 sf \$20.00/sf/yr Modified Gross Tenant pays electric and janitorial

#### \$20.00/sf/yr Modified Gross

Tenant pays electric and janitorial Not to scale – measurements are approximate

- Available January 1, 2025
- Copy/work area

- Four offices
- Reception
- Kitchenette

- Private restroom
- Second private entrance