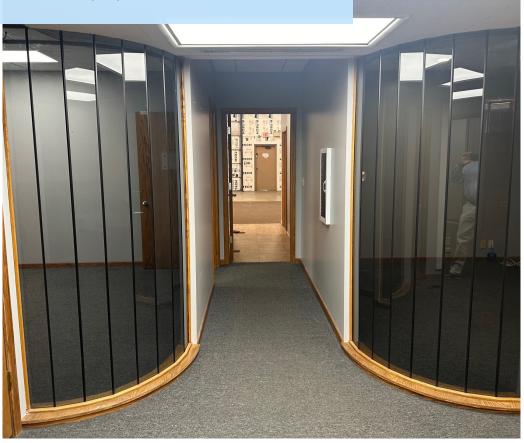

Suite 208 – 1,008 sf \$21.00/sf/yr Modified Gross Tenant pays electric and janitorial

#### \$21.00/sf/yr Modified Gross

Tenant pays electric and janitorial Not to scale - measurements are approximate

- Immediately available
- File storage
- Reception/waiting area
- Three office/lab areas
- Room elevator accessible
- Garden office setting