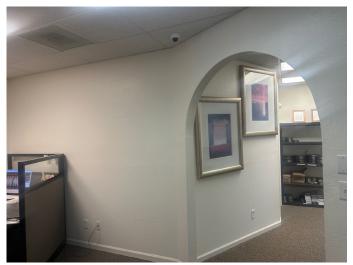

Suite 109 – 1,227 sf \$20.00/sf/yr Modified Gross Tenant pays electric and janitorial

## Suite 109 - 1,227 sf

#### \$20.00/sf/yr Modified Gross

Tenant pays electric and janitorial Not to scale – measurements are approximate

- Available January 1, 2025
- Copy/work area

- Four offices
- Reception
- Kitchenette

- Private restroom
- Second private entrance