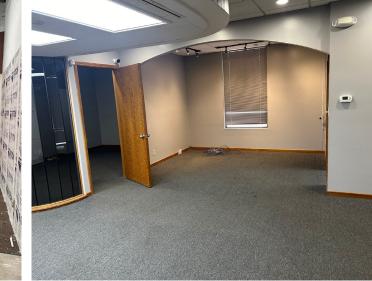

Suite 109 – 1,227 sf \$20.00/sf/yr Modified Gross Tenant pays electric and janitorial

#### \$20.00/sf/yr Modified Gross

Tenant pays electric and janitorial Not to scale – measurements are approximate

- Available January 1, 2025
- Copy/work area

- Four offices
- Reception
- Kitchenette

- Private restroom
- Second private entrance