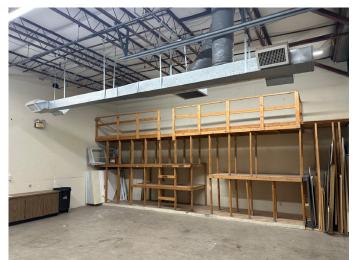

#### Warehouse Spaces for Lease

Suite 100: ±2,475 sf, \$1.65/sf/mo Modified Gross Suite 102: ±2,250 sf, \$1.60/sf/mo Modified Gross

### Suite 102 – 2,250 sf \$1.60/sf/mo Modified Gross

Not to scale – measurements are approximate

- 1,420 sf office, 830 sf warehouse
- Four offices
- Reception
- Conference Room

- Open Workroom
- Restroom
- Coffee Service Area
- A/C in warehouse