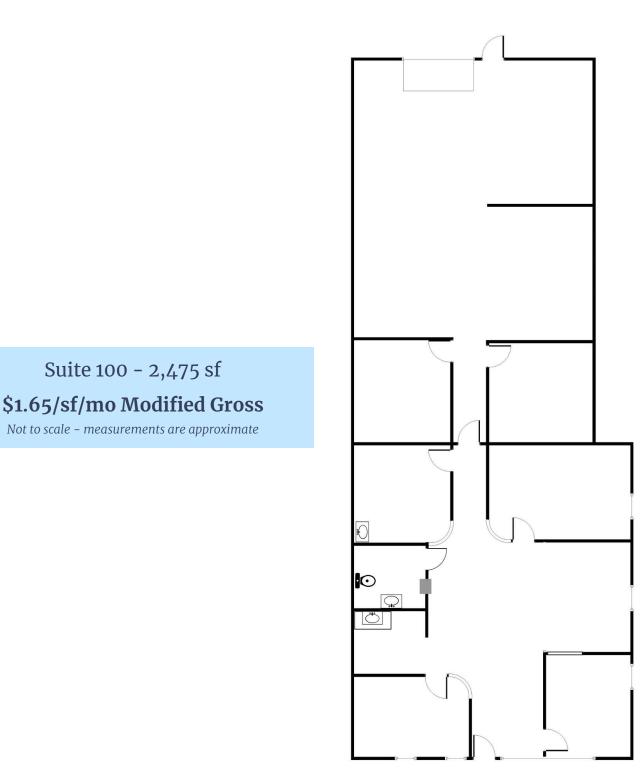

#### Warehouse Spaces for Lease

Suite 100: ±2,475 sf, \$1.65/sf/mo Modified Gross Suite 102: ±2,250 sf, \$1.60/sf/mo Modified Gross