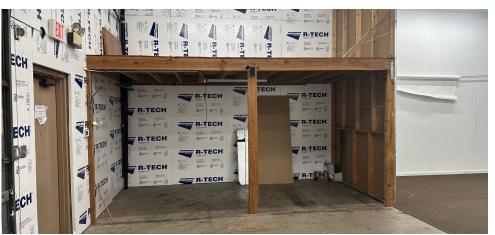

#### Warehouse Spaces for Lease

Suite 100: ±2,475 sf, \$1.65/sf/mo Modified Gross Suite 102: ±2,250 sf, \$1.60/sf/mo Modified Gross

Class "B" Office in a Garden Setting

- 1,600 sf office, 875 sf warehouse
- Four offices
- Reception
- Conference Room
- Open Workroom
- Restroom
- Coffee Service Area
- A/C in warehouse

### Suite 102 – 2,250 sf \$1.60/sf/mo Modified Gross

Not to scale – measurements are approximate

- 1,420 sf office, 830 sf warehouse
- Four offices
- Reception
- Conference Room

- Open Workroom
- Restroom
- Coffee Service Area
- A/C in warehouse