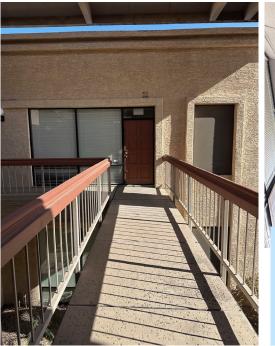

Suite 208 – 1,008 sf \$21.00/sf/yr Modified Gross Tenant pays electric and janitorial

#### Suite 208 – 1,008 sf

#### \$21.00/sf/yr Modified Gross

Tenant pays electric and janitorial Not to scale - measurements are approximate

- Immediately available
- File storage
- Reception/waiting area
- Three office/lab areas
- Room elevator accessible
- Garden office setting