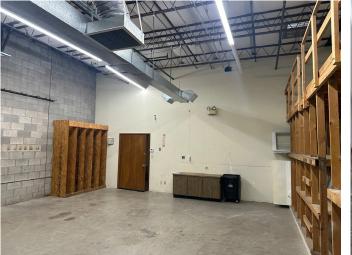

#### Warehouse Spaces for Lease

Suite 100: ±2,475 sf, \$1.65/sf/mo Modified Gross Suite 102: ±2,250 sf, \$1.60/sf/mo Modified Gross

### Suite 102 – 2,250 sf \$1.60/sf/mo Modified Gross

Not to scale – measurements are approximate

- 1,420 sf office, 830 sf warehouse
- Four offices
- Reception
- Conference Room

- Open Workroom
- Restroom
- Coffee Service Area
- A/C in warehouse