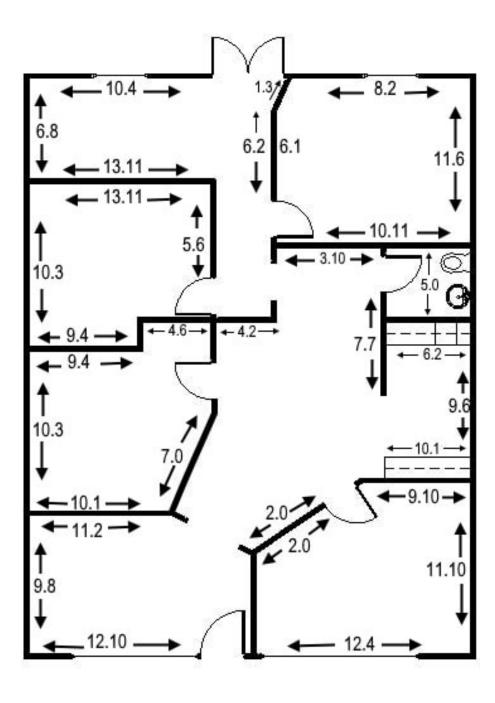

Suite 109 – 1,227 sf \$20.00/sf/yr Modified Gross Tenant pays electric and janitorial

## Suite 109 - 1,227 sf

#### \$20.00/sf/yr Modified Gross

Tenant pays electric and janitorial Not to scale – measurements are approximate

- Available January 1, 2025
- Copy/work area

- Four offices
- Reception
- Kitchenette

- Private restroom
- Second private entrance