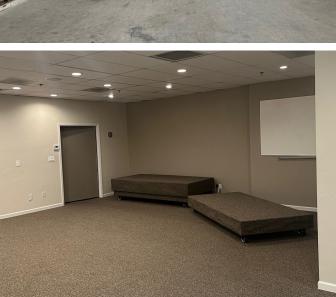

# **Office Space for Lease**

Suite 109: ±1,227 sf \$20.00/sf/yr Modified Gross Tenant Pays Electric and Janitorial

Suite 208: ±1,008 sf \$21.00/sf/yr Modified Gross

Suite 109 – 1,227 sf \$20.00/sf/yr Modified Gross Tenant pays electric and janitorial

## Suite 109 - 1,227 sf

#### \$20.00/sf/yr Modified Gross

Tenant pays electric and janitorial Not to scale – measurements are approximate

- Available January 1, 2025
- Copy/work area

- Four offices
- Reception
- Kitchenette

- Private restroom
- Second private entrance