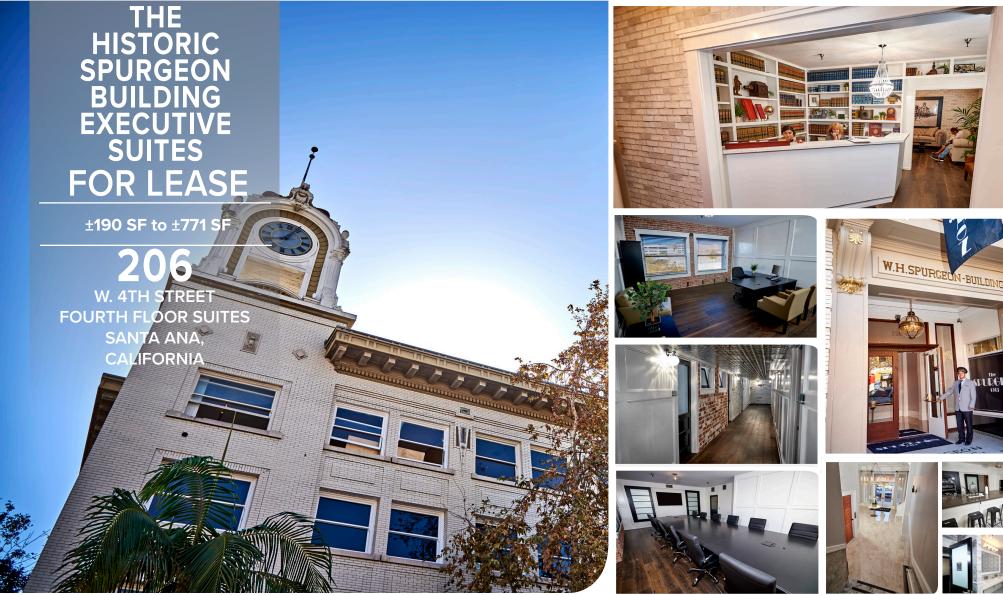

## THE HISTORIC SPURGEON BUILDING EXECUTIVE SUITES FOR LEASE

±190 SF to ±771 SF

206 W. 4TH STREET FOURTH FLOOR SUITES SANTA ANA, CALIFORNIA

All Suites are Full Service, Including:

Door Man
 Utilities
 Renovated Suites
\*Monthly Parking Pass & Communication
Packages Available - Ask for Details

Call for a Tour Today and for More Information about making the Historic Spurgeon Building Executive Suites your Next Office!

**FLOOR PLAN • FOURTH FLOOR SUITES** 