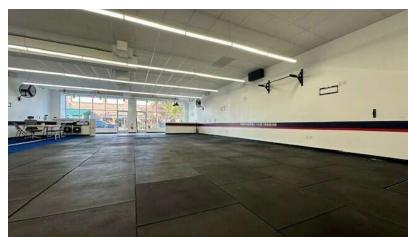

#### **Property Highlights**

- Last Suite Available! 3,500 SF
- Dazzling Location with Excellent Area Amenities
  Right Outside Your Front Door!
- 1 Mile from I-696 & I-75
- In The Heart of Downtown Ferndale's CBD
- Next to the New Parking Deck
- Walk to Restaurants & Unique Retail
- Lease Rate: \$18.00/PSF plus NNN