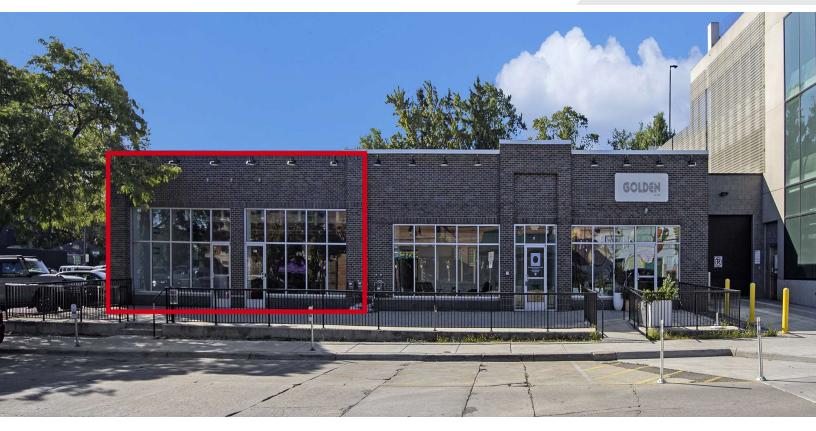

#### **Property Highlights**

- Last Suite Available! 3,500 SF
- Dazzling Location with Excellent Area Amenities
  Right Outside Your Front Door!
- 1 Mile from I-696 & I-75
- In The Heart of Downtown Ferndale's CBD
- Next to the New Parking Deck
- Walk to Restaurants & Unique Retail
- Lease Rate: \$18.00/PSF plus NNN