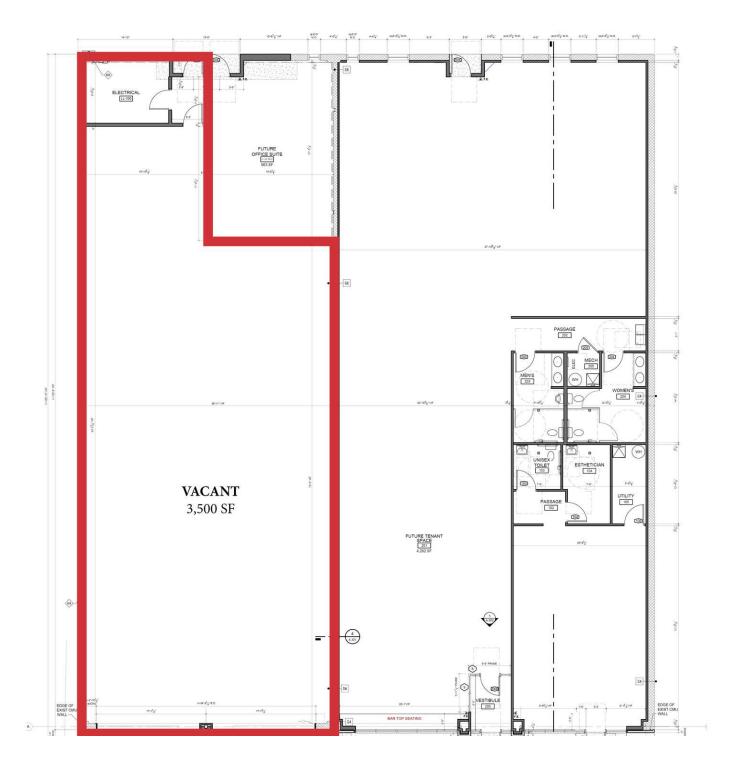

#### **Property Highlights**

- Last Suite Available! 3,500 SF
- Dazzling Location with Excellent Area Amenities
  Right Outside Your Front Door!
- 1 Mile from I-696 & I-75
- In The Heart of Downtown Ferndale's CBD
- Next to the New Parking Deck
- Walk to Restaurants & Unique Retail
- Lease Rate: \$18.00/PSF plus NNN