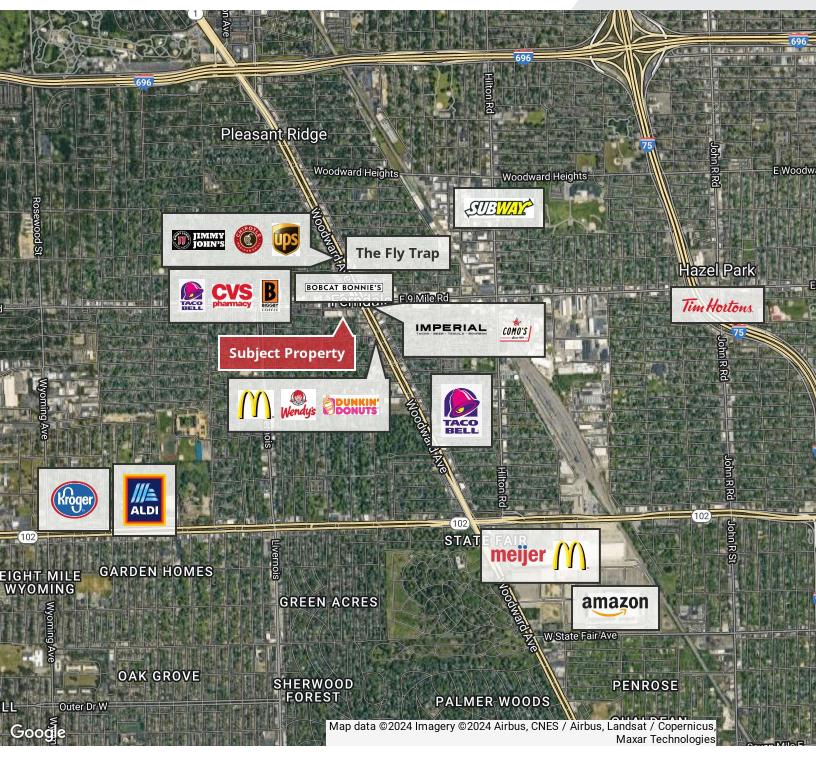

#### **Property Highlights**

- Last Suite Available! 3,500 SF
- Dazzling Location with Excellent Area Amenities
  Right Outside Your Front Door!
- 1 Mile from I-696 & I-75
- In The Heart of Downtown Ferndale's CBD
- Next to the New Parking Deck
- Walk to Restaurants & Unique Retail
- Lease Rate: \$18.00/PSF plus NNN