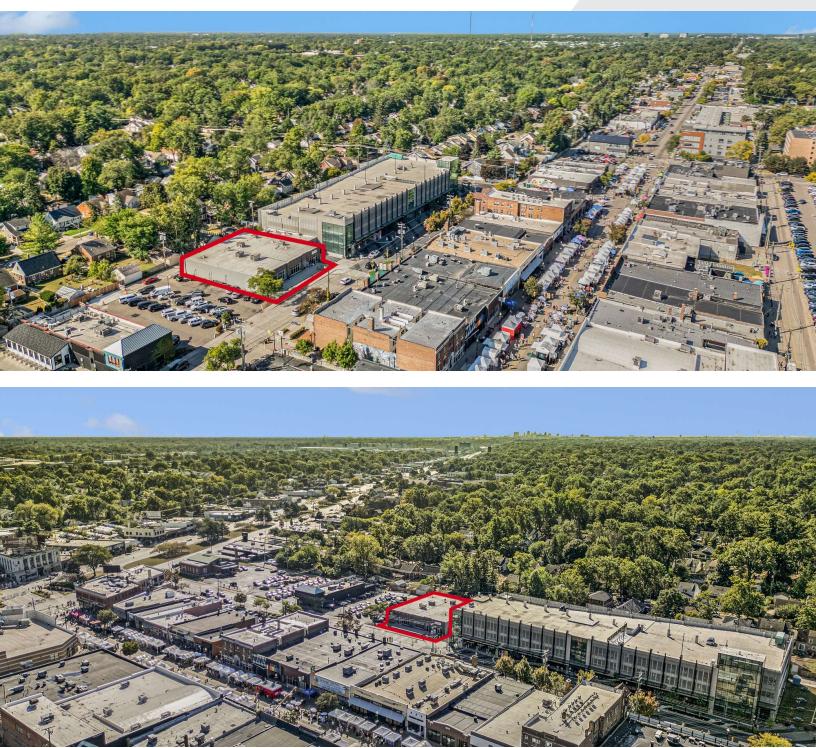

# 209 W Troy

Ferndale, Michigan 48220

#### **Property Highlights**

- Last Suite Available! 3,500 SF
- Dazzling Location with Excellent Area Amenities
  Right Outside Your Front Door!
- 1 Mile from I-696 & I-75
- In The Heart of Downtown Ferndale's CBD
- Next to the New Parking Deck
- Walk to Restaurants & Unique Retail
- Lease Rate: \$18.00/PSF plus NNN