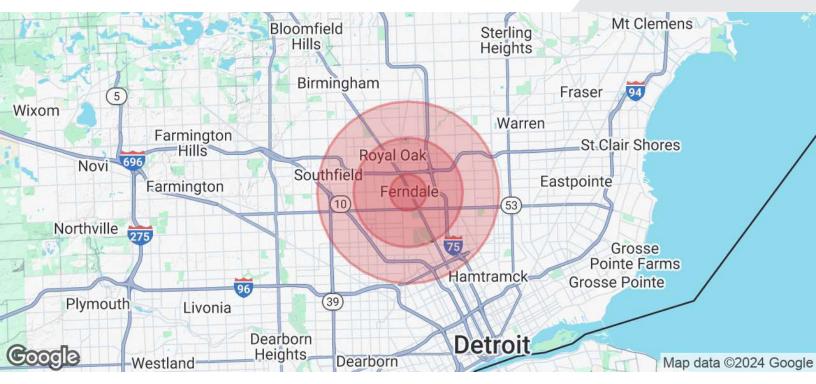

| POPULATION           | 1 MILE    | 3 MILES   | 5 MILES   |
|----------------------|-----------|-----------|-----------|
| Total Population     | 17,846    | 151,124   | 431,490   |
| Average Age          | 37.6      | 38.0      | 38.3      |
| Average Age (Male)   | 37.0      | 36.1      | 36.3      |
| Average Age (Female) | 38.1      | 39.3      | 40.1      |
| HOUSEHOLDS & INCOME  | 1 MILE    | 3 MILES   | 5 MILES   |
| Total Households     | 8,902     | 64,979    | 177,365   |
| # of Persons per HH  | 2.0       | 2.3       | 2.4       |
| Average HH Income    | \$65,503  | \$62,803  | \$56,349  |
| Average House Value  | \$193,460 | \$176,151 | \$158,375 |
|                      |           |           |           |