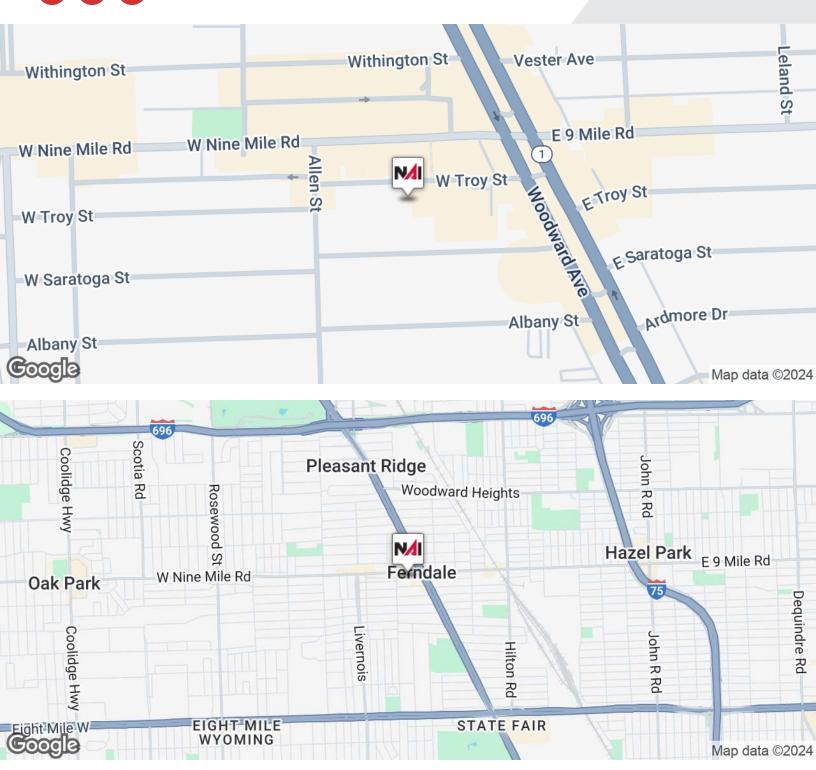

# 209 W Troy

Ferndale, Michigan 48220

#### **Property Highlights**

- Last Suite Available! 3,500 SF
- Dazzling Location with Excellent Area Amenities
  Right Outside Your Front Door!
- 1 Mile from I-696 & I-75
- In The Heart of Downtown Ferndale's CBD
- Next to the New Parking Deck
- Walk to Restaurants & Unique Retail
- Lease Rate: \$18.00/PSF plus NNN