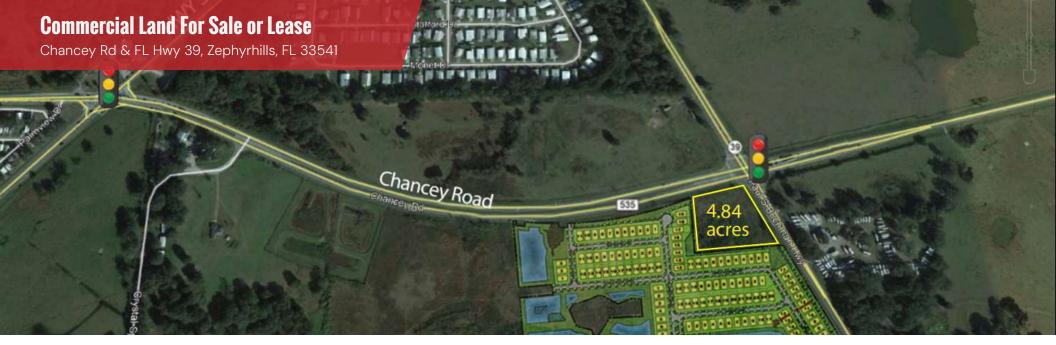

## PROPERTY DESCRIPTION

This 4.84 acre property is a prime development site for a number of different real estate builders. Retail, Self-Storage, Gas Stations, you name it. The zoning is C-1 and is right in the center of more than 1,000 new home sites currently under construction. The owner will divide the parcel 4.84 acres of commercial land inside Pasco County's fastest growing corridor. Access to the property is available from the lighted intersection of Chancey Rd & FL-HWY 39 (Paul Buchman Highway). This lot is adjacent to one of the new home sites being developed by Meritage Homes. It has frontage on Chancey Road and SR-HWY 39 providing great visibility and access to the end user. The site is only minutes from the new SR-56 / US HWY 301 intersection which is one of three main highways providing easy access into Wesley Chapel and I-75 from Zephyrhills.

### **PROPERTY HIGHLIGHTS**

- 382' Fronts on Chancey Blvd. x 549' Fronting on FL-39
- Pasco County Property Appraiser No.: 23-26-21-0020-07900-0000
- Site Flanks Two Major Residential Developments Which Will Add Over 1,000+ New Homes