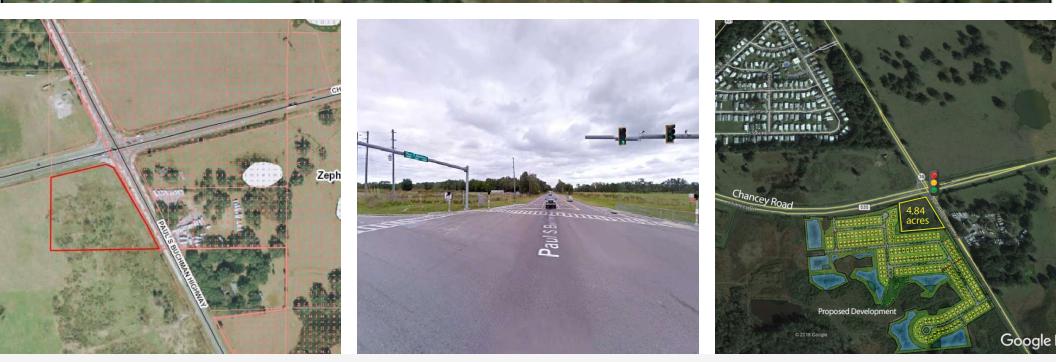

## PROPERTY DESCRIPTION

This 4.84 acre property is a prime development site for a number of different real estate builders. Retail, Self-Storage, Gas Stations, you name it. The zoning is C-1 and is right in the center of more than 1,000 new home sites currently under construction. The owner will divide the parcel 4.84 acres of commercial land inside Pasco County's fastest growing corridor. Access to the property is available from the lighted intersection of Chancey Rd & FL-HWY 39 (Paul Buchman Highway). This lot is adjacent to one of the new home sites being developed by Meritage Homes. It has frontage on Chancey Road and SR-HWY 39 providing great visibility and access to the end user. The site is only minutes from the new SR-56 / US HWY 301 intersection which is one of three main highways providing easy access into Wesley Chapel and I-75 from Zephyrhills.

### **PROPERTY HIGHLIGHTS**

- 382' Fronts on Chancey Blvd. x 549' Fronting on FL-39
- Pasco County Property Appraiser No.: 23-26-21-0020-07900-0000
- Site Flanks Two Major Residential Developments Which Will Add Over 1,000+ New Homes