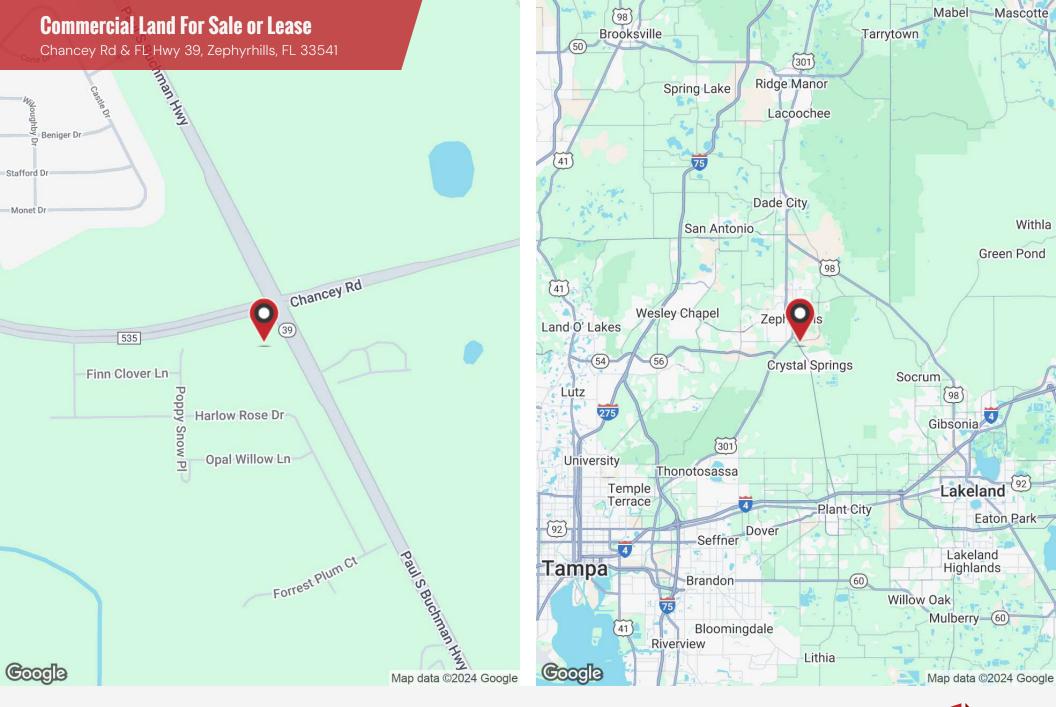

## PROPERTY DESCRIPTION

This 4.84 acre property is a prime development site for a number of different real estate builders. Retail, Self-Storage, Gas Stations, you name it. The zoning is C-1 and is right in the center of more than 1,000 new home sites currently under construction. The owner will divide the parcel 4.84 acres of commercial land inside Pasco County's fastest growing corridor. Access to the property is available from the lighted intersection of Chancey Rd & FL-HWY 39 (Paul Buchman Highway). This lot is adjacent to one of the new home sites being developed by Meritage Homes. It has frontage on Chancey Road and SR-HWY 39 providing great visibility and access to the end user. The site is only minutes from the new SR-56 / US HWY 301 intersection which is one of three main highways providing easy access into Wesley Chapel and I-75 from Zephyrhills.