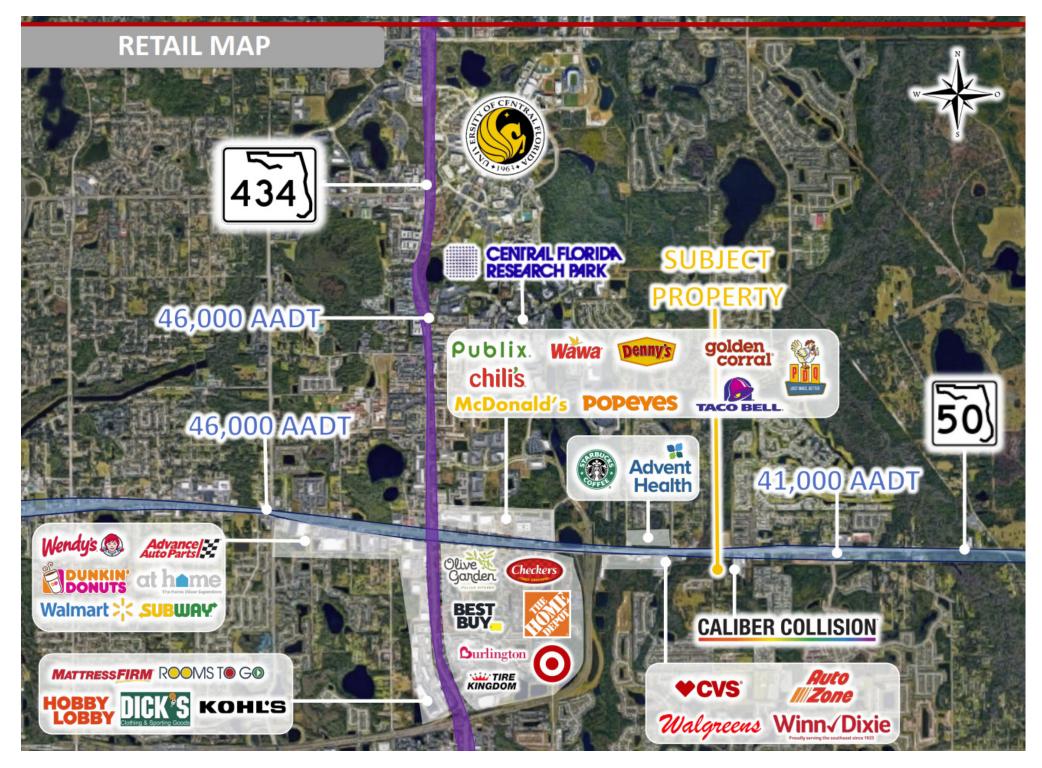

## 1.66 ACRE FOR SALE

14068 East Colonial Drive, Orlando, FL 32826





## **PROPERTY SUMMARY**

- \$695,000 Sales Price
- 1.66 Acres
- A-2 Zoning
- County Orange County
- Utilities Water and Sewage available
- Parcel Number: 24-22-31-0000-00-012



DISCLOSURE: All information contained herein is from sources deemed reliable, however, no representation or warrant is made to the accuracy thereof.

LOU PAYAS, CCIM, SIOR | PRESIDENT Payas Commercial Real Estate, Inc. 618 Lake Catherine Drive Maitland, FL 32751 (407) 492-1324 loupayas@PayasCRE.com | Kevin Dinneen | Licensed Real Estate Broker | (407) 415-2688 | kevindinneen@mac.com