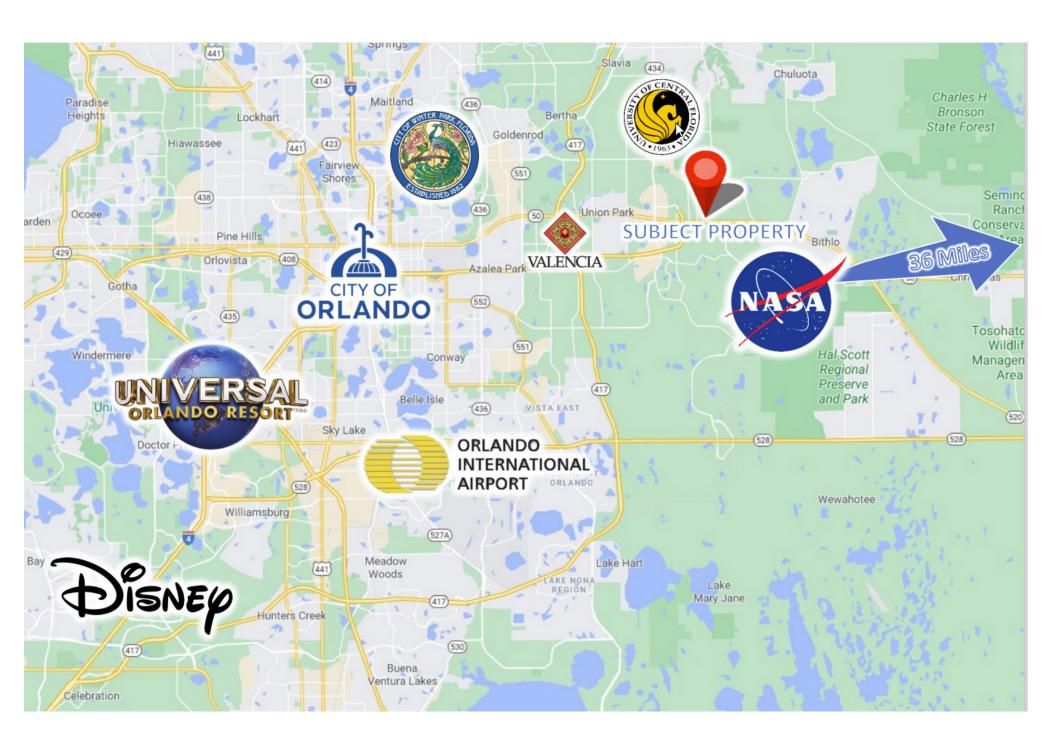

## 1.66 ACRE FOR SALE

14068 East Colonial Drive, Orlando, FL 32826





## **PROPERTY SUMMARY**

- \$695,000 Sales Price
- 1.66 Acres
- A-2 Zoning
- County Orange County
- Utilities Water and Sewage available
- Parcel Number: 24-22-31-0000-00-012



DISCLOSURE: All information contained herein is from sources deemed reliable, however, no representation or warrant is made to the accuracy thereof.

LOU PAYAS, CCIM, SIOR | PRESIDENT Payas Commercial Real Estate, Inc. 618 Lake Catherine Drive Maitland, FL 32751 (407) 492-1324 loupayas@PayasCRE.com | Kevin Dinneen | Licensed Real Estate Broker | (407) 415-2688 | kevindinneen@mac.com