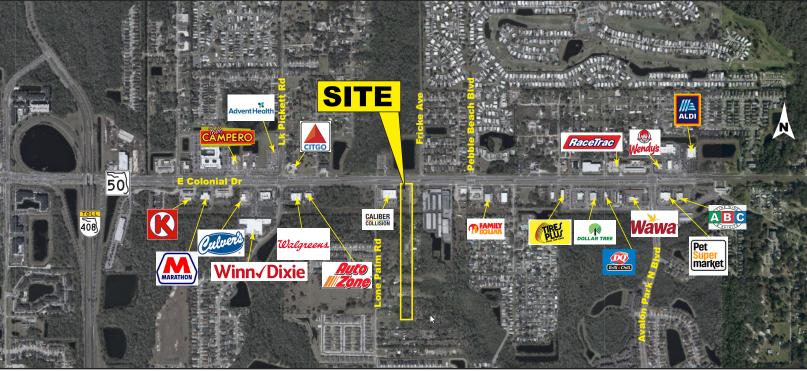

## 1.66 ACRE FOR SALE

14068 East Colonial Drive, Orlando, FL 32826

## **PROPERTY SUMMARY**

- \$695,000 Sales Price
- 1.66 Acres
- A-2 Zoning
- County Orange County
- Utilities Water and Sewage available
- Parcel Number: 24-22-31-0000-00-012

DISCLOSURE: All information contained herein is from sources deemed reliable, however, no representation or warrant is made to the accuracy thereof.