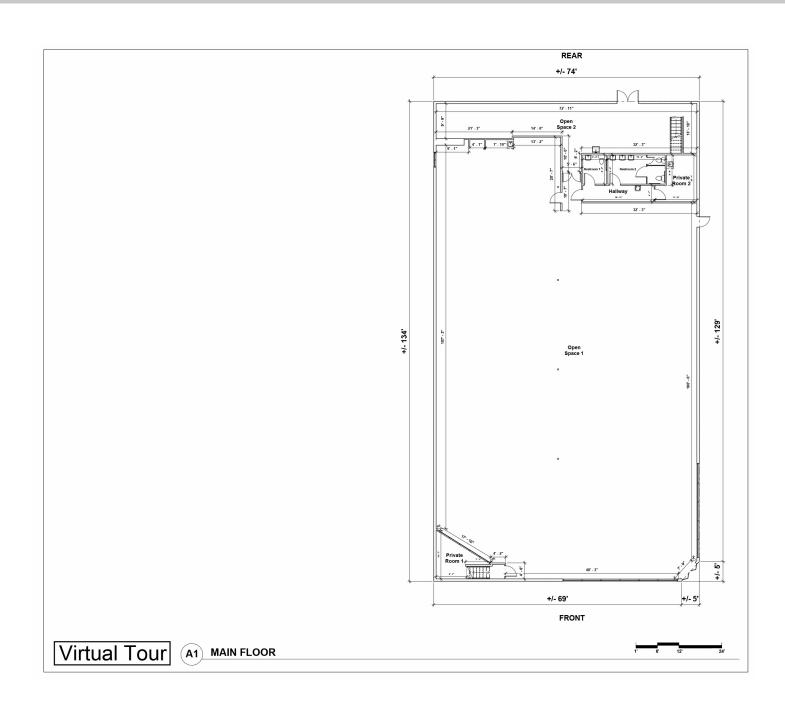

### Marietta, Georgia

3930 Shallowford Rd, Marietta, GA 30062

- 9,951 sf available
- 528 sf mezzanine available for total of 10,479 sf
- Located in a well established retail corridor
- Free standing building serves a wide trade area with affluent communities
- Nearby community traffic drivers include a high school, library, community center, and more