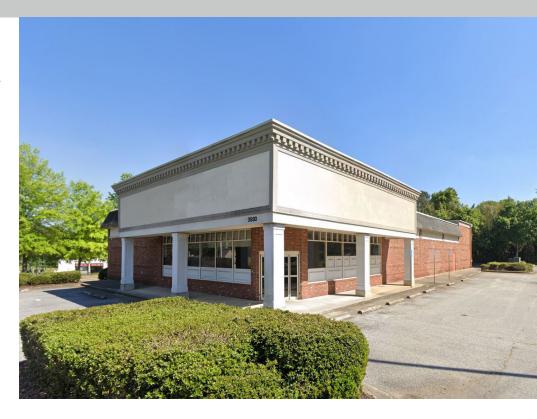

# Former CVS

### Marietta, Georgia

3930 Shallowford Rd, Marietta, GA 30062

- 9,951 sf available
- 528 sf mezzanine available for total of 10,479 sf
- Located in a well established retail corridor
- Free standing building serves a wide trade area with affluent communities
- Nearby community traffic drivers include a high school, library, community center, and more