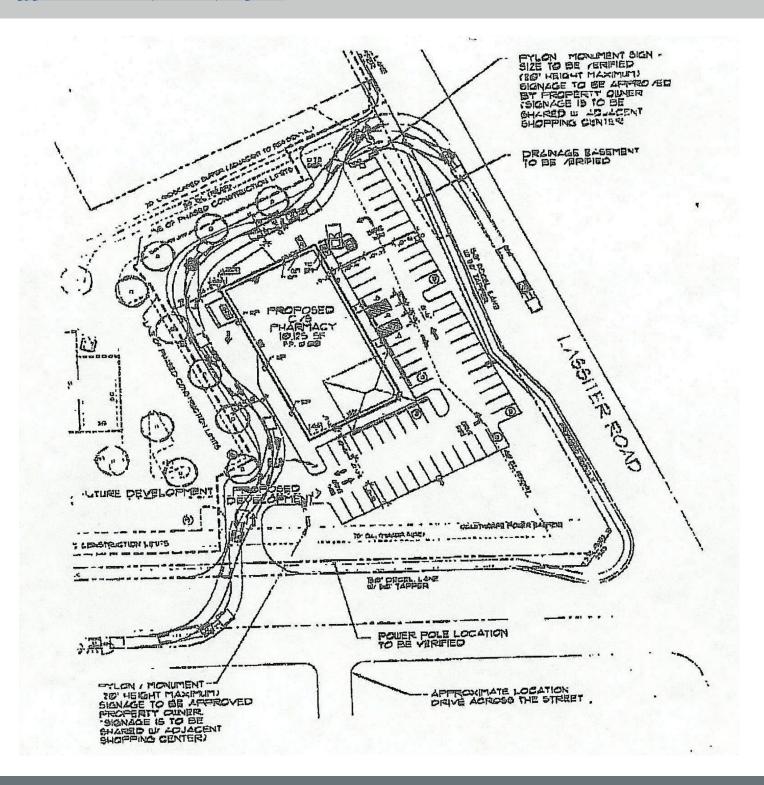

### Marietta, Georgia

3930 Shallowford Rd, Marietta, GA 30062

- 9,951 sf available
- 528 sf mezzanine available for total of 10,479 sf
- Located in a well established retail corridor
- Free standing building serves a wide trade area with affluent communities
- Nearby community traffic drivers include a high school, library, community center, and more