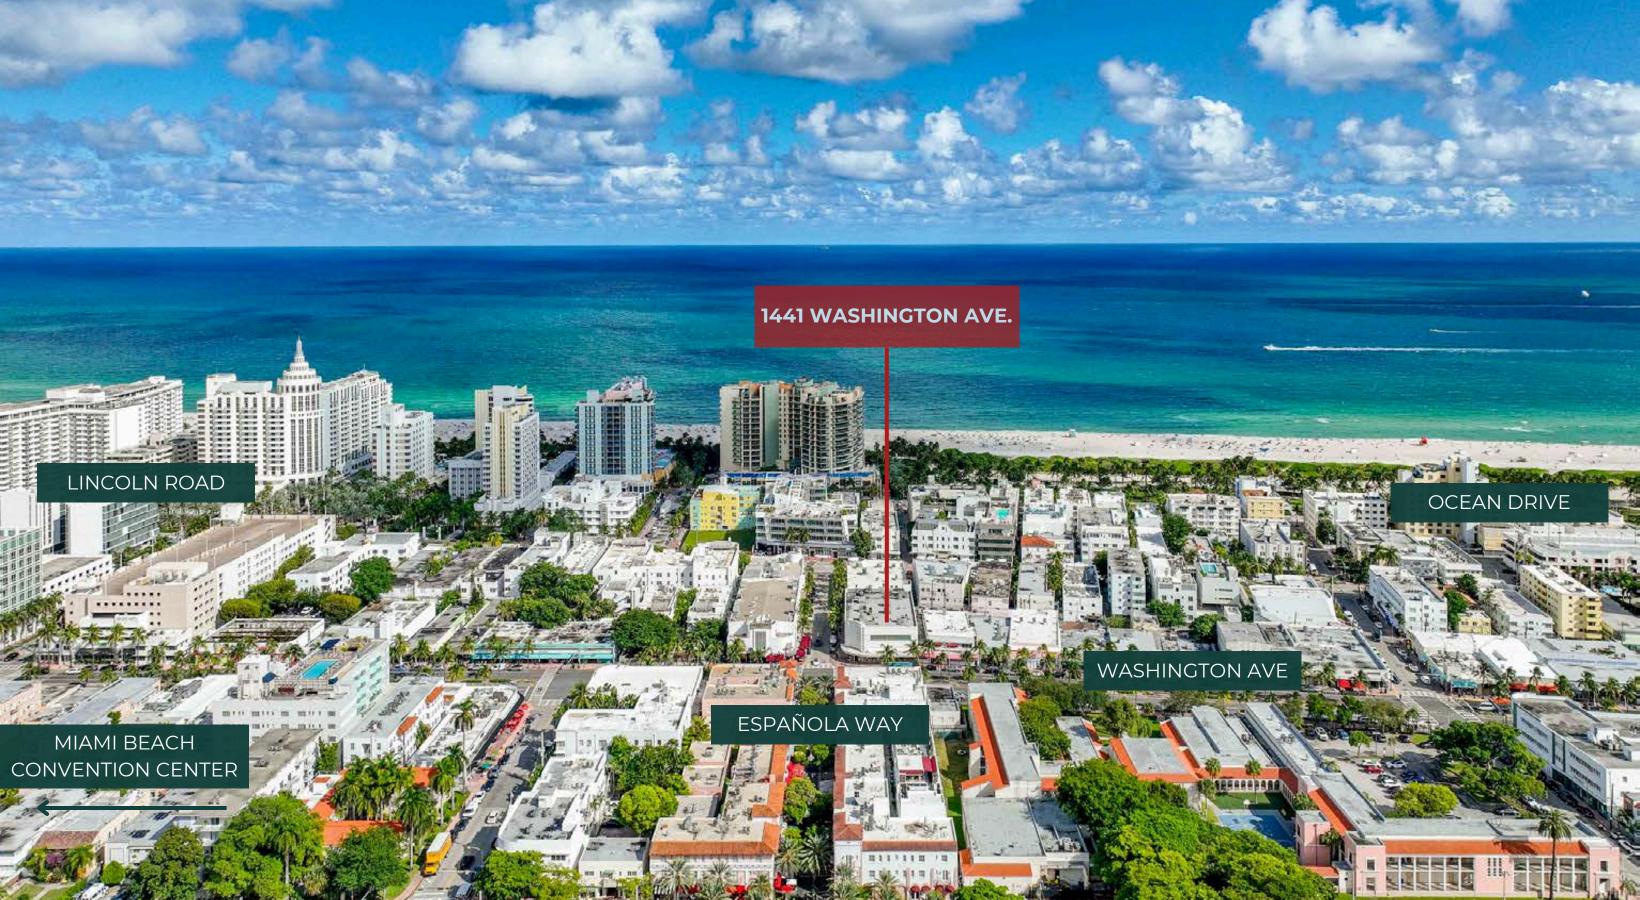

### PROPERTY DETAILS

1441 Washington Avenue is a **prime retail** space located in the heart of Miami Beach on the historic and fully pedestrianized Española Way.

ADDRESS 1441 Washington Avenue, Miami Beach, Florida 33139

# **ESPANOLA WAY**

Española Way is one of the most heavily trafficked streets in Miami Beach, filled with locals and tourists alike. The **fully pedestrianized** street was designed to resemble the romantic Mediterranean villages of Spain and France, incorporating beautiful walkways and countless restaurants with outdoor patios.