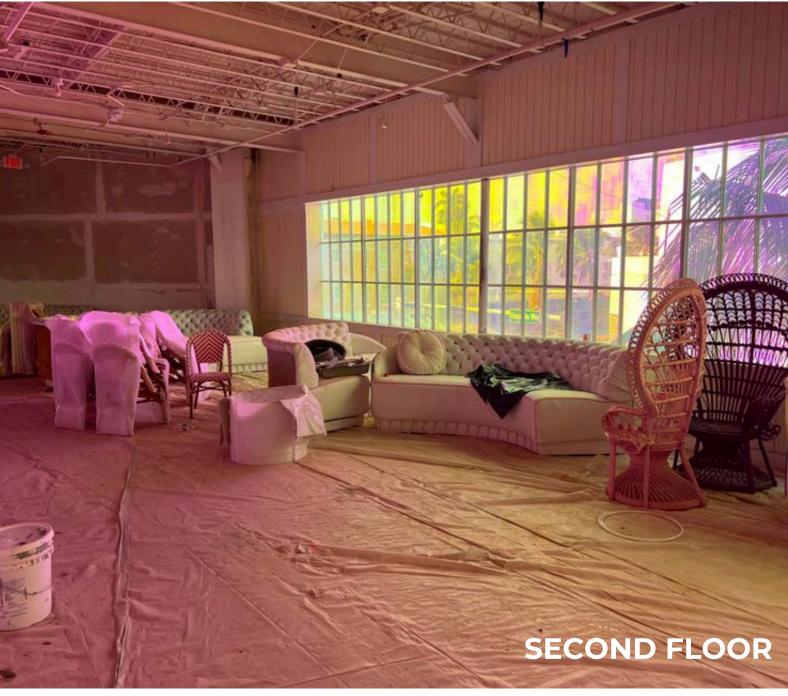

d Second can be leased separately

POSSESSION Immediate

**NEIGHBORS** The Esme Hotel, Cortadito Coffee House, Yaffa,

La Mulata, The Drexel, CRAFT Cafe, Paperfish

Sushi

COMMENTS
 Ground floor fully built out as a restaurant with a kitchen and new grease trap

kitchen and new grease trap
Second level retail space located on a prime corner in the heart of Miami Beach

• Vestibule with elevator and stairs included

 Co-tenants in the building include famed New Orleans Willie's Chicken and La Leggenda Pizzeria





la LeGGenda "
pizzeria napoletana

**1441 WASHINGTON AVENUE** MIAMI BEACH, FLORIDA 33139

## GROUND FLOOR PLANS

GROUND FLOOR +/- 5,313 SF

ESPAÑOLA WAY

WASHINGTON AVENUE



# SECOND FLOOR PLANS

SECOND FLOOR +/- 9,382 SF

ESPAÑOLA WAY

WASHINGTON AVENUE



# INTERIOR PHOTOS









# **ESPANOLA WAY**

Española Way is one of the most heavily trafficked streets in Miami Beach, filled with locals and tourists alike. The **fully pedestrianized** street was designed to resemble the romantic Mediterranean villages of Spain and France, incorporating beautiful walkways and countless restaurants with outdoor patios.

- The first commercial development on Miami Beach, built in the early 1920s
- \$2.5 million revitalization project completed in 2017 to pedestrianize the paseo
- Home to the Esme, Casa Victoria Orchid and El Paseo hotels, totaling approximately 240 hotel rooms

**NEIGHBORS INCLUDE** 











### NEIGHBORING TENANTS































#### **ESPAÑOLA WAY**



PENNSYLVANIA AVE











**ESPAÑOLA WAY** 

















JARED@INHOUSECRE.COM