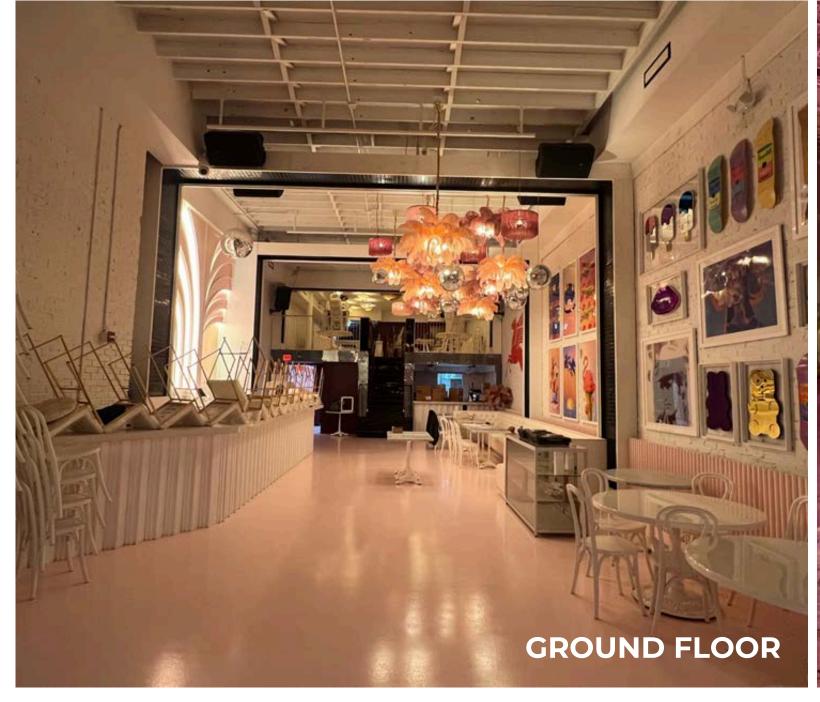

and Second can be leased separately

POSSESSION Immediate

**NEIGHBORS** The Esme Hotel, Cortadito Coffee House, Yaffa,

La Mulata, The Drexel, CRAFT Cafe, Paperfish

Sushi

COMMENTS
 Ground floor fully built out as a restaurant with a kitchen and new grease trap

kitchen and new grease trap
Second level retail space located on a prime corner in the heart of Miami Beach

• Vestibule with elevator and stairs included

 Co-tenants in the building include famed New Orleans Willie's Chicken and La Leggenda Pizzeria





la LeGGenda "
pizzeria napoletana

**1441 WASHINGTON AVENUE** MIAMI BEACH, FLORIDA 33139

## GROUND FLOOR PLANS

GROUND FLOOR +/- 5,313 SF

ESPAÑOLA WAY

WASHINGTON AVENUE



# SECOND FLOOR PLANS

SECOND FLOOR +/- 9,382 SF

ESPAÑOLA WAY

WASHINGTON AVENUE



# INTERIOR PHOTOS









# **ESPANOLA WAY**

Española Way is one of the most heavily trafficked streets in Miami Beach, filled with locals and tourists alike. The **fully pedestrianized** street was designed to resemble the romantic Mediterranean villages of Spain and France, incorporating beautiful walkways and countless restaurants with outdoor patios.

- The first commercial development on Miami Beach, built in the early 1920s
- \$2.5 million revitalization project completed in 2017 to pedestrianize the paseo
- Home to the Esme, Casa Victoria Orchid and El Paseo hotels, totaling approximately 240 hotel rooms

**NEIGHBORS INCLUDE** 











### NEIGHBORING TENANTS































#### **ESPAÑOLA WAY**



PENNSYLVANIA AVE











**ESPAÑOLA WAY** 

















JARED@INHOUSECRE.COM