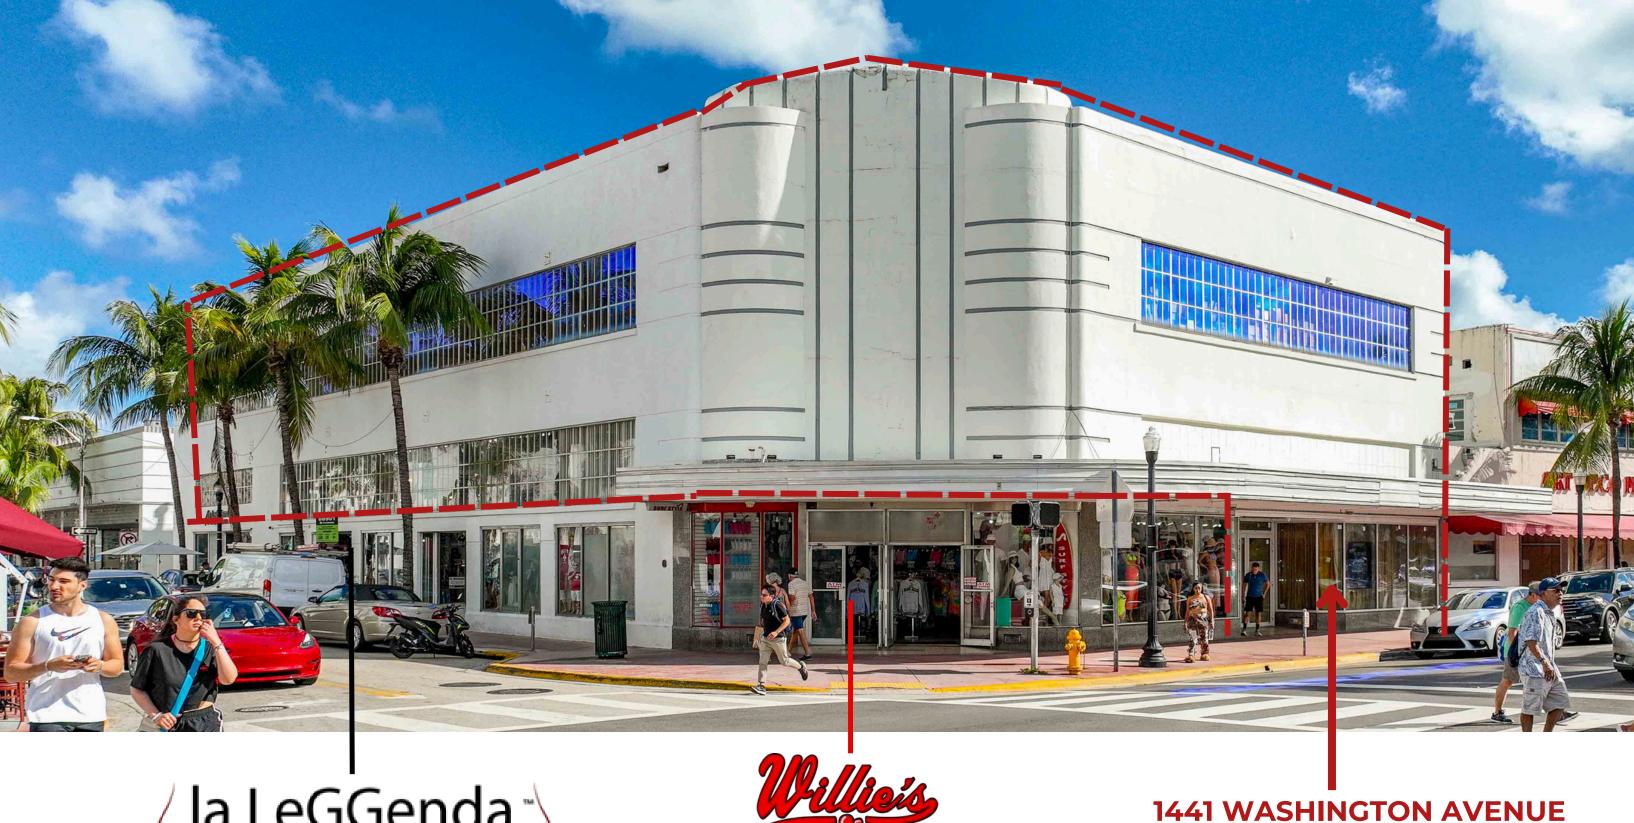

### PROPERTY DETAILS

1441 Washington Avenue is a **prime retail** space located in the heart of Miami Beach on the historic and fully pedestrianized Española Way.

ADDRESS 1441 Washington Avenue, Miami Beach, Florida 33139

• Vestibule with elevator and stairs included

 Co-tenants in the building include famed New Orleans Willie's Chicken and La Leggenda Pizzeria

la LeGGenda "
pizzeria napoletana

**1441 WASHINGTON AVENUE** MIAMI BEACH, FLORIDA 33139