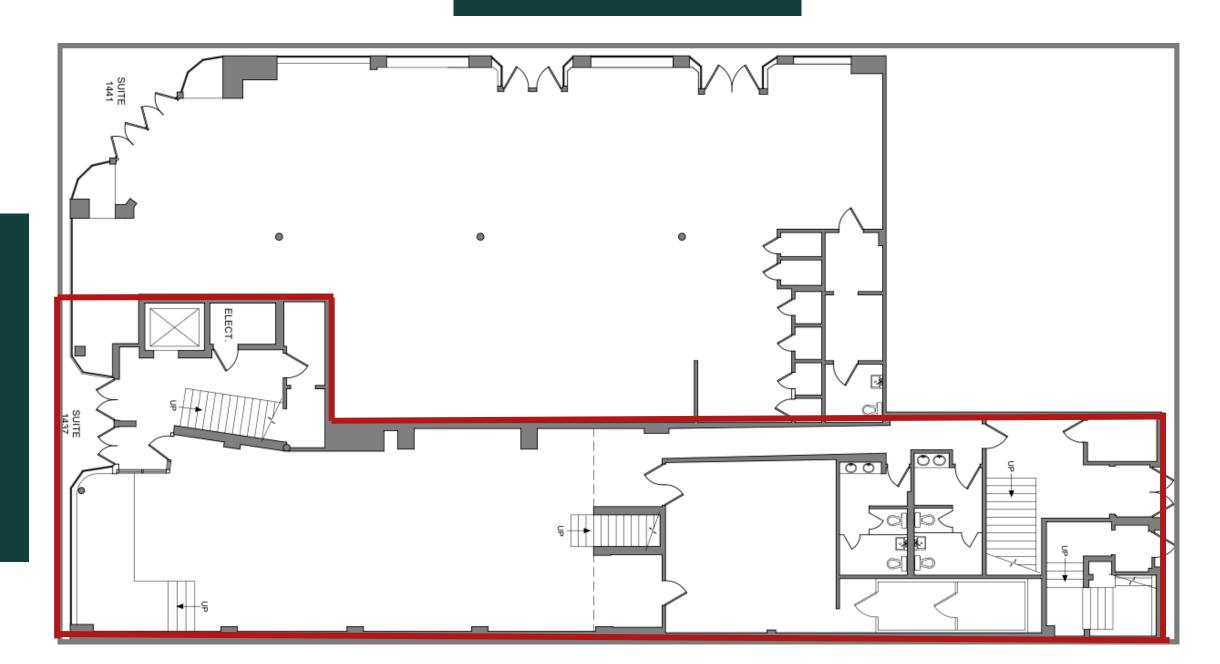

## GROUND FLOOR PLANS

GROUND FLOOR +/- 5,313 SF

ESPAÑOLA WAY

WASHINGTON AVENUE