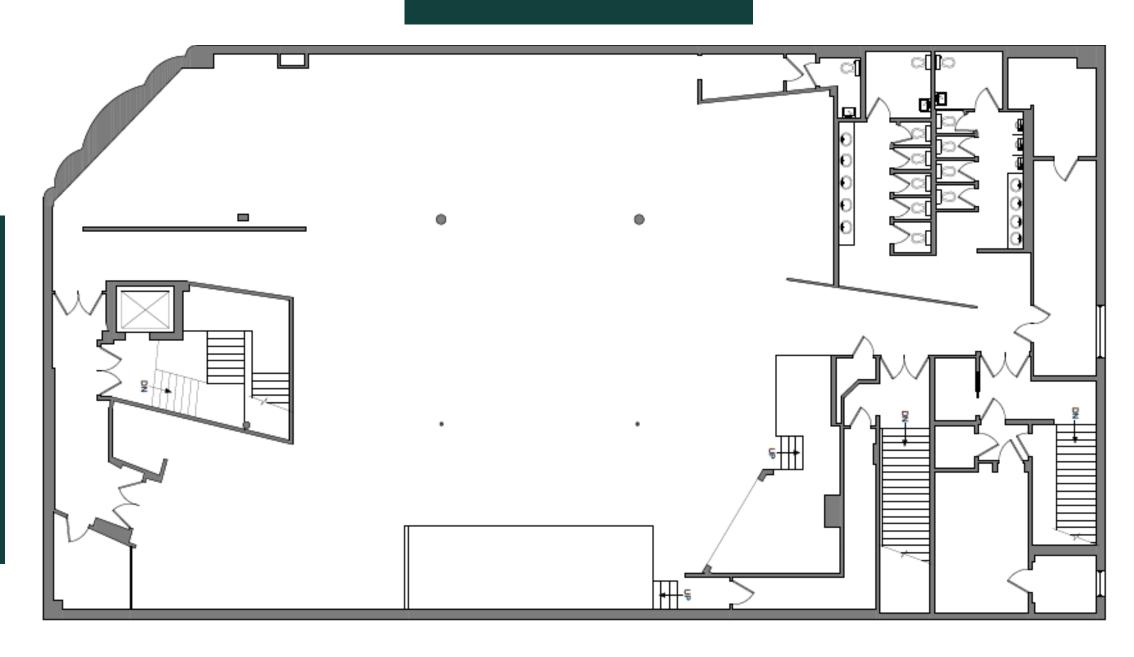

# SECOND FLOOR PLANS

SECOND FLOOR +/- 9,382 SF

ESPAÑOLA WAY

WASHINGTON AVENUE