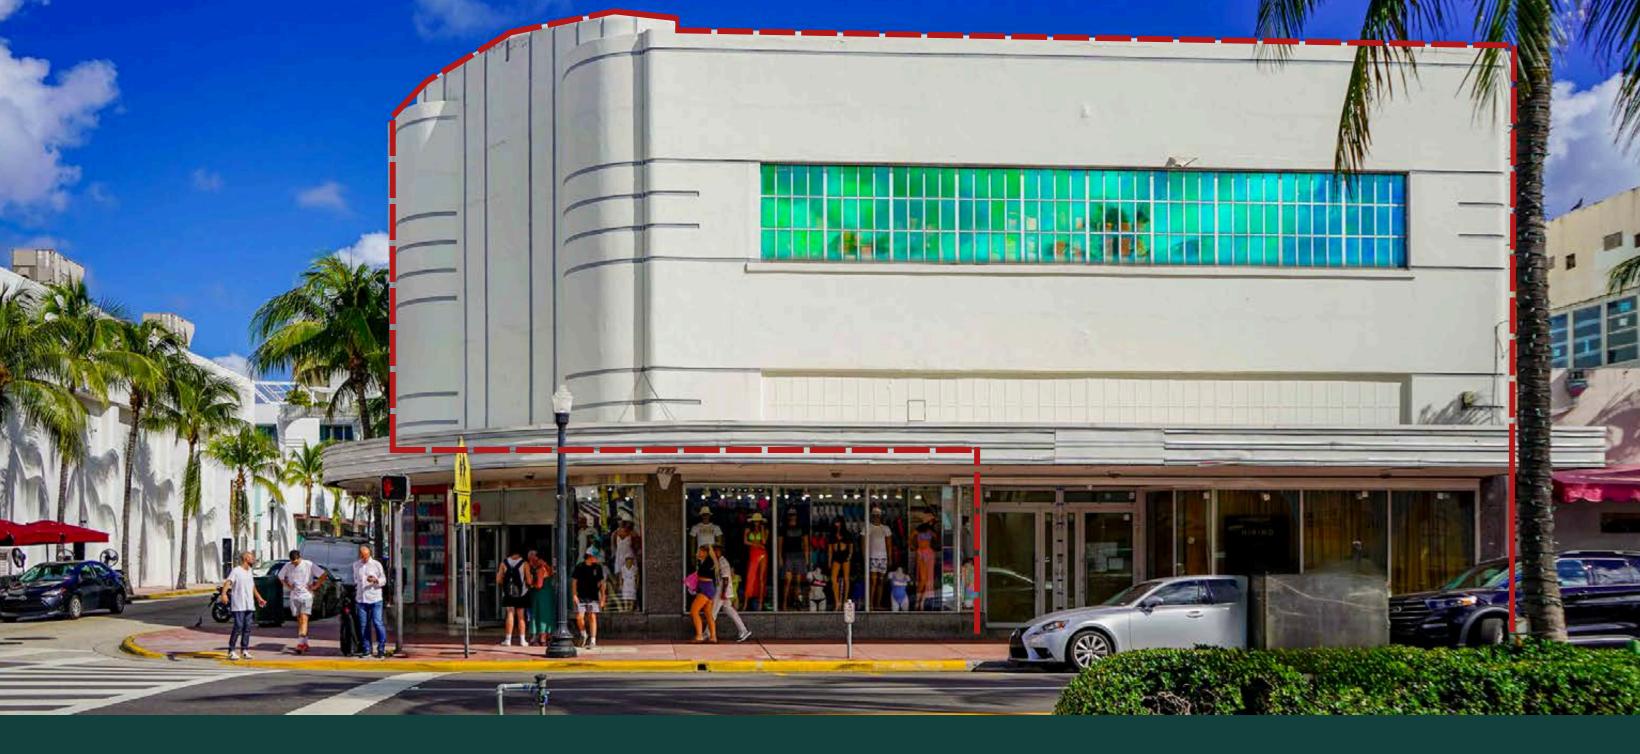

### PROPERTY DETAILS

1441 Washington Avenue is a **prime retail** space located in the heart of Miami Beach on the historic and fully pedestrianized Española Way.

ADDRESS 1441 Washington Avenue, Miami Beach, Florida 33139

SIZE Ground Floor/Mezzanine ± 5,313 SF

Second Level ± 9,382 SF

Total ± 14,695 SF

\*Ground and Second can be leased separately

POSSESSION Immediate

**NEIGHBORS** The Esme Hotel, Cortadito Coffee House, Yaffa,

• Vestibule with elevator and stairs included

 Co-tenants in the building include famed New Orleans Willie's Chicken and La Leggenda Pizzeria

la LeGGenda "
pizzeria napoletana

**1441 WASHINGTON AVENUE** MIAMI BEACH, FLORIDA 33139