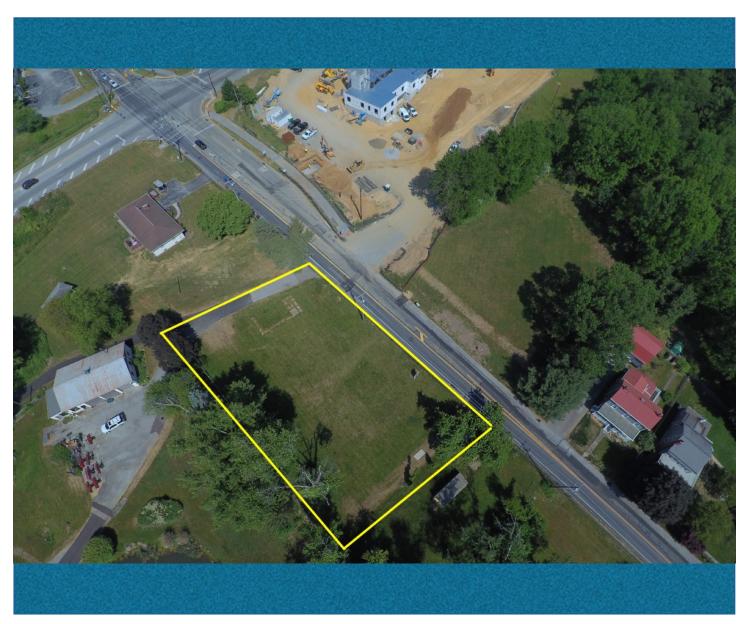

#### 164 BYERS ROAD, CHESTER SPRINGS, PA

#### .70 Acres of Prime Land for Sale with Approved & Recorded Commercial Land Development Plan

Land purchase price includes an updated, fully approved Land Development Plan, recorded on March 19, 2024.

The Plan is for a 7,572 SF (gross), 2-story office or medical building consisting of 2,200 SF of usable space per floor, plus a 2,200 SF lower level, stair towers on both ends of the building and an elevator in the center core. 22 proposed parking spaces in the plan (based on 4,400 SF of usable space on ground & 2nd floors). Public water and sewer are in the street.