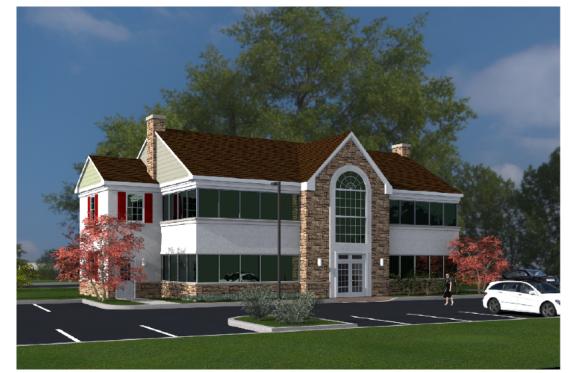

# Site Plan

Potential Building Designs and Architectural Renderings

The Plan is for a 7,572 SF (gross), 2-story office or medical building consisting of 2,200 SF of usable space per floor, plus a 2,200 SF lower level, stair towers on both ends of the building and an elevator in the center core. 22 proposed parking spaces in the plan (based on 4,400 SF of usable space on ground & 2nd floors). Public water and sewer are in the street.