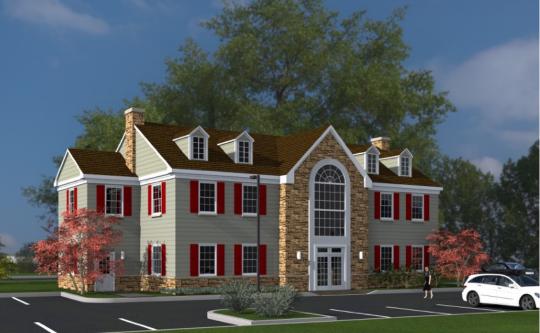

# Site Plan

Potential Building Designs and Architectural Renderings

The Plan is for a 7,572 SF (gross), 2-story office or medical building consisting of 2,200 SF of usable space per floor, plus a 2,200 SF lower level, stair towers on both ends of the building and an elevator in the center core. 22 proposed parking spaces in the plan (based on 4,400 SF of usable space on ground & 2nd floors). Public water and sewer are in the street.