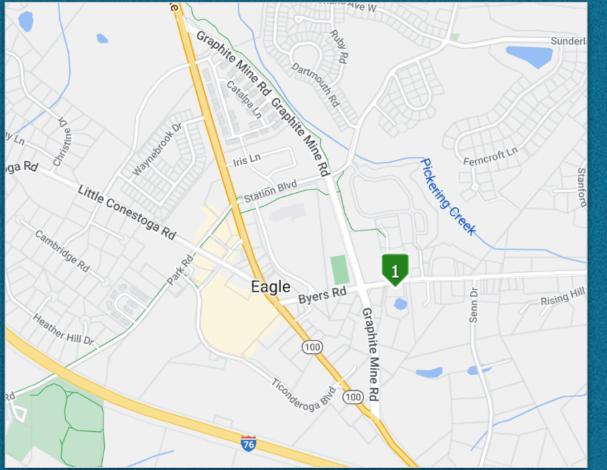

Chester Springs is a growing community in Chester County. This location provides close access to major roads and highways. Neighborhood and demographic information available upon request.

# **Location** Map