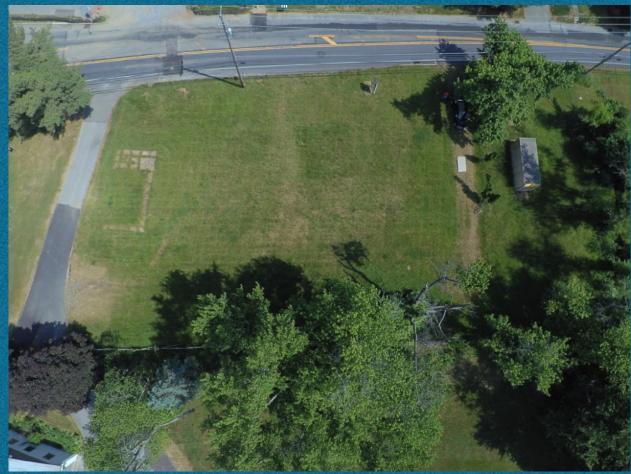

unity including independent living, assisted living and memory care units.

New retail and residential construction nearby: The Shoppes at Byers Station, Route 100 and Station Boulevard, consisting of 120 Townhomes and approximately 70,000 SF of retail.

Nearby is Weatherstone, Eagleview Business Park, Town Center and residential apartments, homes and luxury living, Byers Station town homes, carriage homes, single family and estate homes, Pickering Valley Elementary School, Upland Farm Park, Future Eagle Park, and Waynebrook a development of 70 single family homes.

Chester Springs is a growing community in Chester County. This location provides close access to major roads and highways. Neighborhood and demographic information available upon request.





# **Location** Map

### Aerial







# Site Plan





Potential Building Designs and Architectural Renderings









### INTERLAND REAL ESTATE CORPORATION

610-594-2260



### COMMERCIAL PROPERTY MANAGEMENT SERVICES

Charlene Tucker Broker of Record, Asset Manager, CPM<sup>®</sup>, REALTOR<sup>®</sup> 610-594-2261 (direct) ctucker@interlandrealestate.com