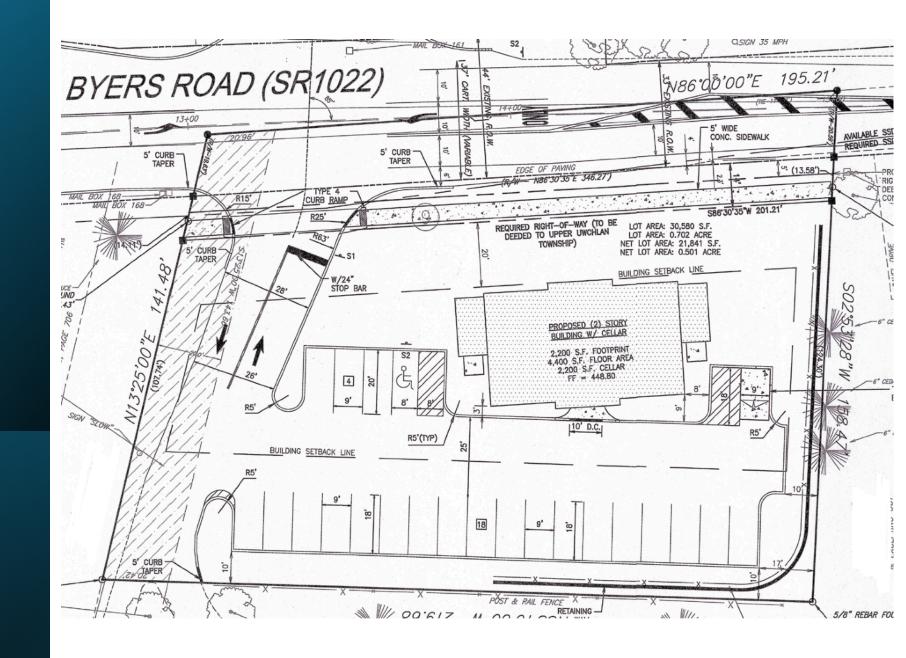

The Plan is for a 7,572 SF (gross), 2-story office or medical building consisting of 2,200 SF of usable space per floor, plus a 2,200 SF lower level, stair towers on both ends of the building and an elevator in the center core. 22 proposed parking spaces in the plan (based on 4,400 SF of usable space on ground & 2nd floors). Public water and sewer are in the street.

# Site Plan

Potential Building Designs and Architectural Renderings