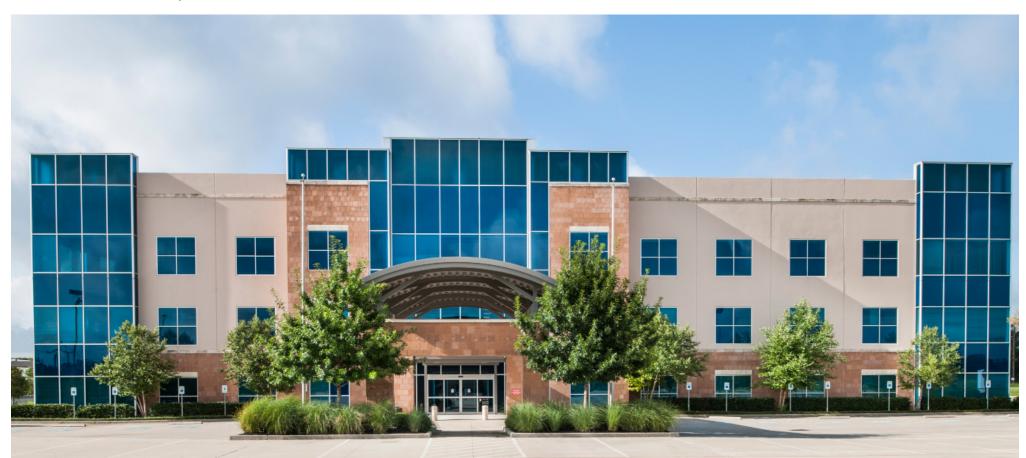

59,222 SF

CLASS A MEDICAL OFFICE SPACE GREAT VISIBILITY FROM INTERSTATE 45

# LEAGUE LINE MEDICAL OFFICE BUILDING

4015 INTERSTATE 45 | CONROE, TEXAS 77304

### **Building Specs:**

- Three-Story Class A Medical Office Building
- 59,222 Rentable Square Feet
- Free Parking Ratio of 5/1,000

#### **Property Features:**

- Class A Finishes Throughout
- Covered Patient Drop-Off Area
- Prime Visibility on I45
- Approximately 11 Miles North of The Woodlands
- Approximately 200,000+ CPD Traffic Counts on Interstate 45