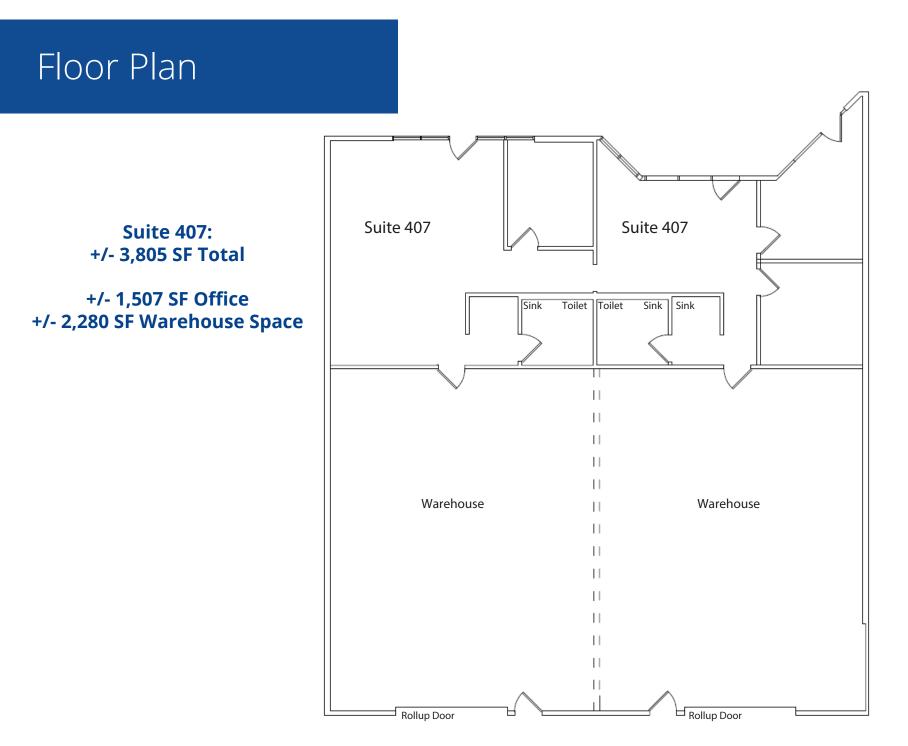

# Floor Plan

Suite 304: +/- 2,800 SF Total All Office Space

This document/email has been prepared by Colliers for advertising and general information only. Colliers makes no guarantees, representations or warranties of any kind, expressed or implied, regarding the information including, but not limited to, warranties of content, accuracy and reliability. Any interested party should undertake their own inquiries as to the accuracy of the information. Colliers excludes unequivocally all inferred or implied terms, conditions and varranties arising out of this document and excludes all liability for loss and damages arising there from. This publication is the copyrighted property of Colliers and /or its licensor(s). © 2024. All rights reserved. This communication is not intended to cause or induce breach of an existing listing agreement.

Suite 304: +/- 2,800 SF Total - All Office Space

Suite 407: +/- 3,850 SF Total - 1,570 SF of Office Space - 2,280 SF of

Warehouse Space \*Suite 407 available October 1st

4300 Stine Rd is a 70,000 square foot garden-style office building located in the heart of the Southwest Bakersfield office market. Close to several restaurants as well as retail establishments.