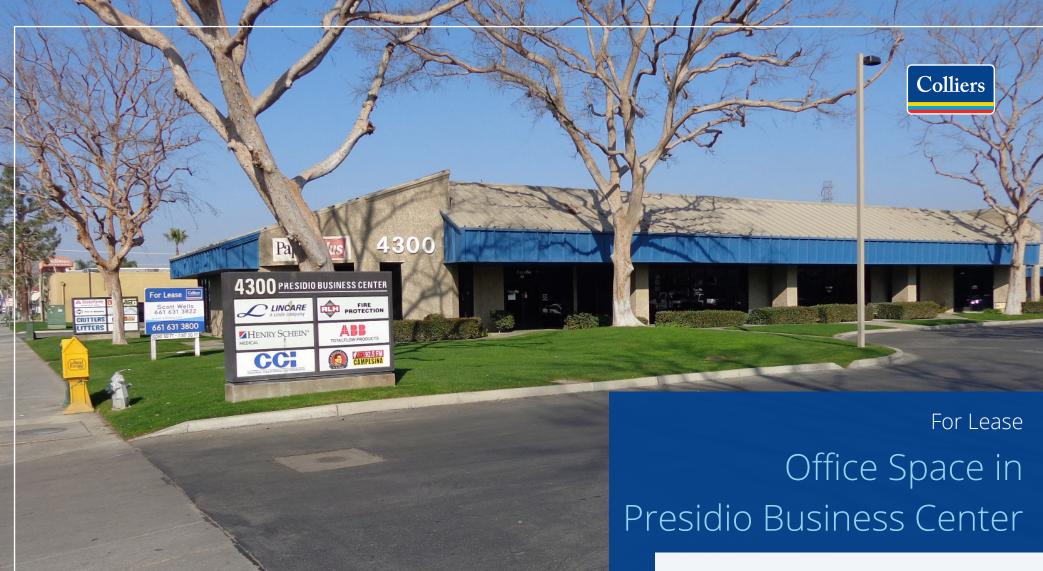

4300 Stine Rd | Bakersfield, CA

**Contact Us:** 

# Property Information

### Property Highlights:

- 70,000 square foot garden-style office building
- Park-like setting
- · Located in Southwest Bakersfield
- Suites are individually metered
- Monument signage

Suite 302: +/- 1,228 SF Total - All Office Space