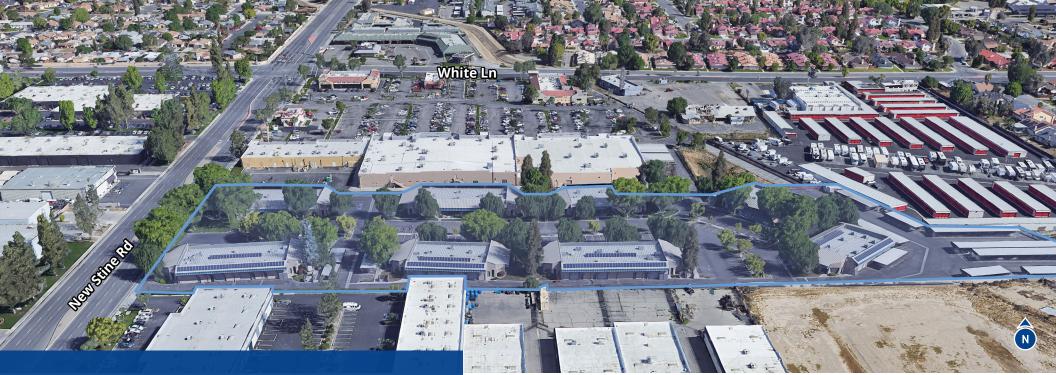

### Property Highlights:

- 70,000 square foot garden-style office building
- Park-like setting
- · Located in Southwest Bakersfield
- Suites are individually metered
- Monument signage

Suite 302: +/- 1,228 SF Total - All Office Space

Suite 304: +/- 2,800 SF Total - All Office Space

Suite 407: +/- 3,850 SF Total - 1,570 SF of Office Space - 2,280 SF of

Warehouse Space \*Suite 407 available October 1st

4300 Stine Rd is a 70,000 square foot garden-style office building located in the heart of the Southwest Bakersfield office market. Close to several restaurants as well as retail establishments.