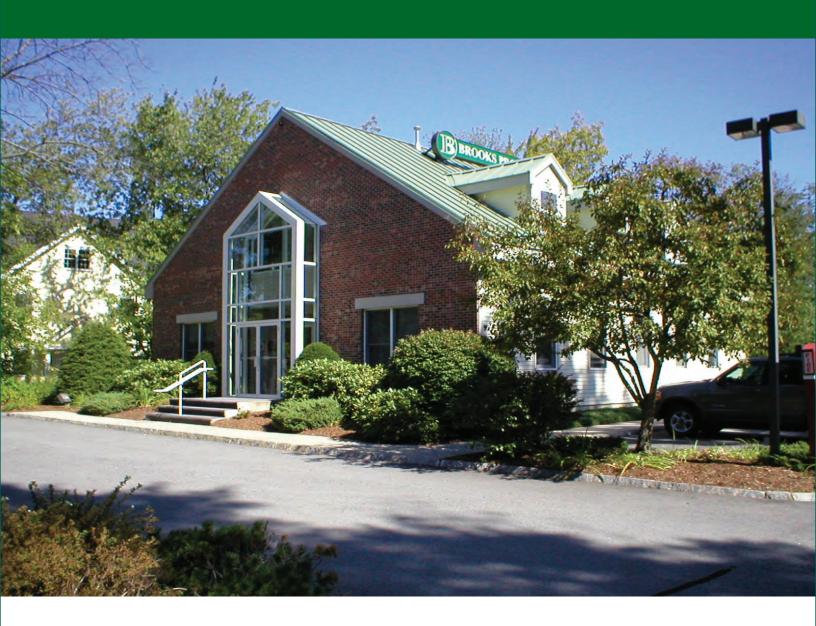

## 9 Red Roof Lane Salem, NH

For Lease 4,000 Sq. Ft. Office/ Medical

Located off of Interstate 93 at exit #2 in Rockingham County, this stunning well-manicured wood building offers all the amenities a professional needs.

## **Building Specifications**

Land: 2 acres (consolidated lot)

Zoning: Commercial

Building Size: 4,000

Year Built: 1988

Type: Wood Frame Construction

Parking: 99 (shared)

Ceiling Height: 8'6"