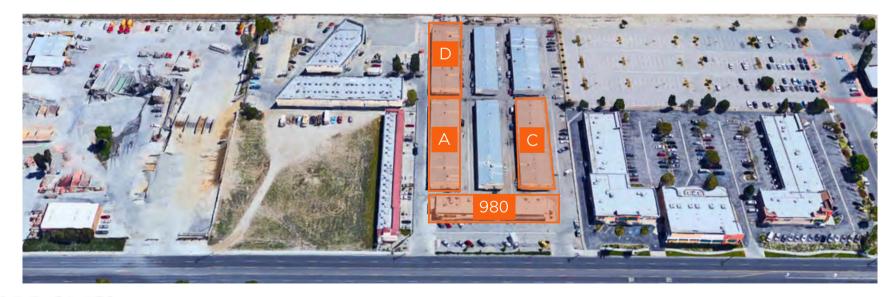

## TENANT ROSTER 980 N STATE

TENANT ROSTER A SUITE SF TENANT A-01 ±1.078 AUTO REPAIR A-02 ±1.078 AUTO REPAIR A-03 ±1,078 STORAGE A-04 ±1.078 AUTO REPAIR A-05 ±1.078 AUTO REPAIR A-06 ±1,078 VACANT ±1,078 A-07 AUTO REPAIR A-08 ±1.078 AUTO REPAIR A-09 ±1.078 VACANT

| TENANT ROSTER C |        |             |  |  |
|-----------------|--------|-------------|--|--|
| SUITE           | SF     | TENANT      |  |  |
| C-01            | ±1,078 | SMOG SHOP   |  |  |
| C-02            | ±1,078 | VACANT      |  |  |
| C-03            | ±1,078 | VACANT      |  |  |
| C-04            | ±1,078 | VACANT      |  |  |
| C-05            | ±1,078 | VACANT      |  |  |
| C-06            | ±1,078 | VACANT      |  |  |
| C-07            | ±1,078 | VACANT      |  |  |
| C-08            | ±1,078 | AUTO REPAIR |  |  |
| C-09            | ±1,078 | AUTO REPAIR |  |  |

| 980 8 | & 1000 | NORTH | STATE | STREET | HEMET | СА |
|-------|--------|-------|-------|--------|-------|----|
|-------|--------|-------|-------|--------|-------|----|

| TENANT ROSTER D |        |             |  |
|-----------------|--------|-------------|--|
| SUITE           | SF     | TENANT      |  |
| D-01            | ±1,078 | TIRE SALES  |  |
| D-02            | ±1,078 | AUTO REPAIR |  |
| D-03            | ±1,078 | VACANT      |  |
| D-04            | ±1,078 | VACANT      |  |
| D-05            | ±1,078 | AUTO REPAIR |  |
| D-06            | ±1,078 | CONTRACTOR  |  |
| D-07            | ±1,078 | VACANT      |  |
| D-08            | ±1,078 | VACANT      |  |