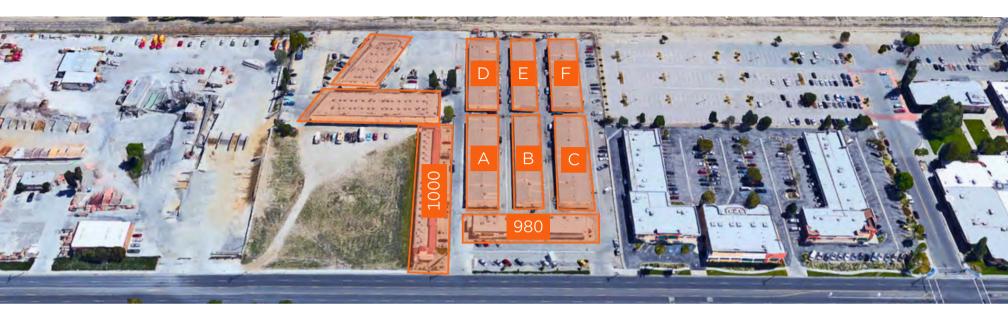

### **PROPERTY SUMMARY**

#### **PROPERTY HIGHLIGHTS**

| LEASE RATE:    | \$1.00-\$1.30/SF/Month                      |
|----------------|---------------------------------------------|
| BUILDING SIZE: | ±81,396 SF                                  |
| AVAILABLITIES: | BLDGS 1000, 100, 200 & 300<br>A, B, C, D, E |
| ZONING:        | M1, Hemet                                   |
| MARKET:        | Inland Empire                               |

- Convenient location with easy access for automotive/industrial businesses
- Multiple office and retail spaces available for lease, providing options for businesses of different sizes
- Multiple units with roll-up doors for lease, offering flexible options for businesses with automotive/industrial needs
- Excellent visibility and on-site parking for customers and employees.