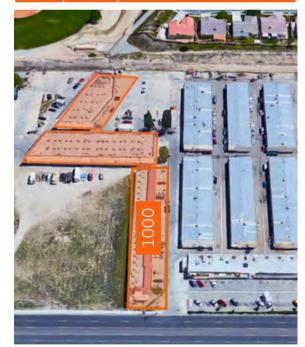

## TENANT ROSTER 1000 N STATE

| TENANT ROSTER   |      |               | TENANT ROSTER |        |                      |  |
|-----------------|------|---------------|---------------|--------|----------------------|--|
| SUITE SF TENANT |      | SUITE         | SF            | TENANT |                      |  |
| 101             | ±425 | GG HAIR SALON | 116           | ±395   | VACANT               |  |
| 102             | ±425 | GG HAIR SALON | 117           | ±395   | VACANT               |  |
| 103             | ±425 | GG HAIR SALON | 118           | ±395   | THERAUPETIC SERVICES |  |
| 104             | ±425 | MAKEUP STUDIO | 119           | ±395   | VACANT               |  |
| 105             | ±395 | PLUMBING      | 201           | ±1,290 | AMERICAN TIRE        |  |
| 106             | ±395 | VACANT        | 202           | ±1,290 | EMBROIDERY           |  |
| 107             | ±395 | VACANT        | 203           | ±1,290 | EMBROIDERY           |  |
| 108             | ±395 | VACANT        | 204           | ±1,290 | VACANT               |  |
| 109             | ±395 | VACANT        | 205           | ±1,290 | VACANT               |  |
| 110             | ±395 | VACANT        | 206           | ±1,290 | VACANT               |  |
| 111             | ±395 | VACANT        | 207           | ±1,290 | CERAMICS             |  |
| 112             | ±395 | VACANT        | 208           | ±1,290 | VACANT               |  |
| 113             | ±395 | VACANT        | 209           | ±1,290 | CABINETS             |  |
| 114             | ±395 | OFFICE        | 210           | ±1,320 | AUTO REPAIR          |  |
| 115             | ±395 | VACANT        | 211           | ±1,320 | AUTO REPAIR          |  |

| TENANT ROSTER |        |         |  |  |
|---------------|--------|---------|--|--|
| SUITE         | SF     | TENANT  |  |  |
| 308           | ±1,577 | MENDOZA |  |  |
| 309           | ±1,577 | VACANT  |  |  |
| 310           | ±1,577 | VACANT  |  |  |
| 311           | ±1,577 | VACANT  |  |  |