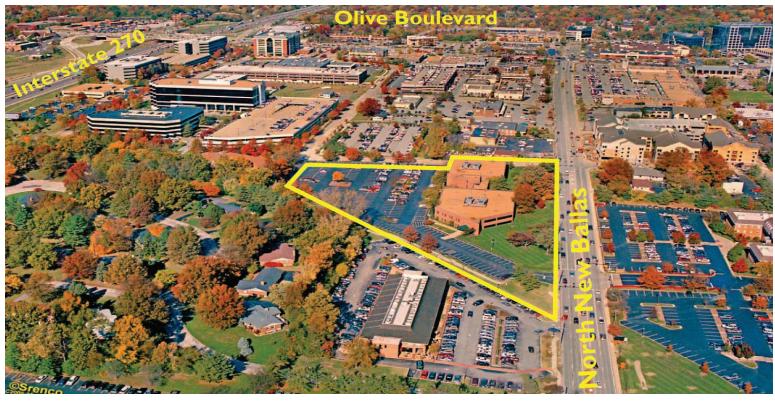

## 555 N. NEW BALLAS ROAD

CREVE COEUR, MO 63141

**Suite 170** 8,557 SF

## 555 N. NEW BALLAS ROAD

CREVE COEUR, MO 63141