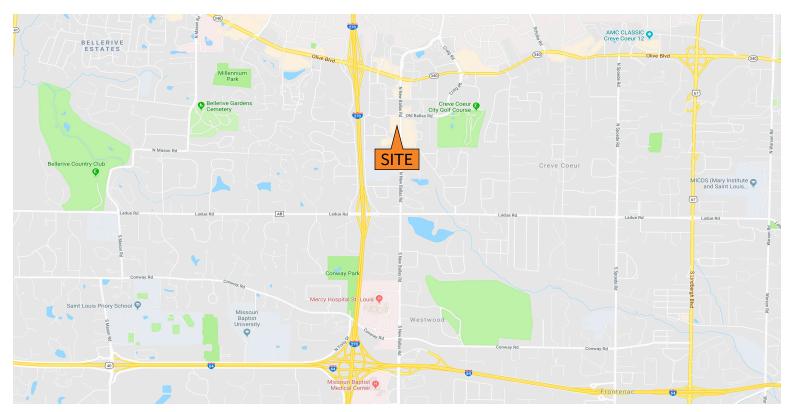

## **PROPERTY HIGHLIGHTS**

- ▶ 8,557 SF medical office suite available
- Class A medical facility
- Dedicated physician parking
- ► Breakfast / lunch bar in lobby
- Porte cochère allows for covered drop off and pick up
- Parking ratio of 5:1000
- ▶ 1.7 miles from Mercy Hospital, 2.4 miles from Missouri Baptist Hospital
- Located at signalized intersection off Ballas Road and Old Ballas Road
- Lease Rate: \$28.00/sf FS