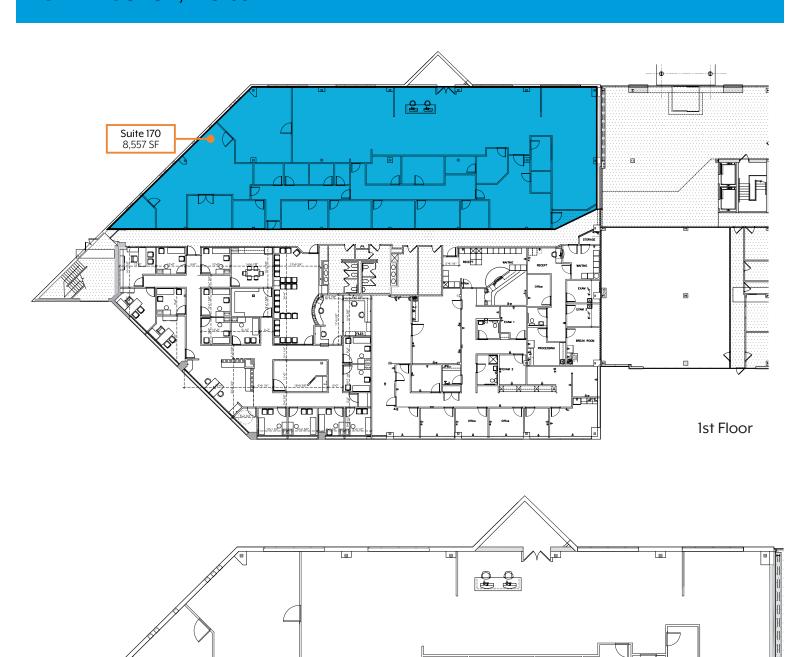

## 555 N. NEW BALLAS ROAD

CREVE COEUR, MO 63141

**Suite 170** 8,557 SF

## **PROPERTY HIGHLIGHTS**

- ▶ 8,557 SF medical office suite available
- Class A medical facility
- Dedicated physician parking
- ► Breakfast / lunch bar in lobby
- Porte cochère allows for covered drop off and pick up
- Parking ratio of 5:1000
- ▶ 1.7 miles from Mercy Hospital, 2.4 miles from Missouri Baptist Hospital
- Located at signalized intersection off Ballas Road and Old Ballas Road
- Lease Rate: \$28.00/sf FS