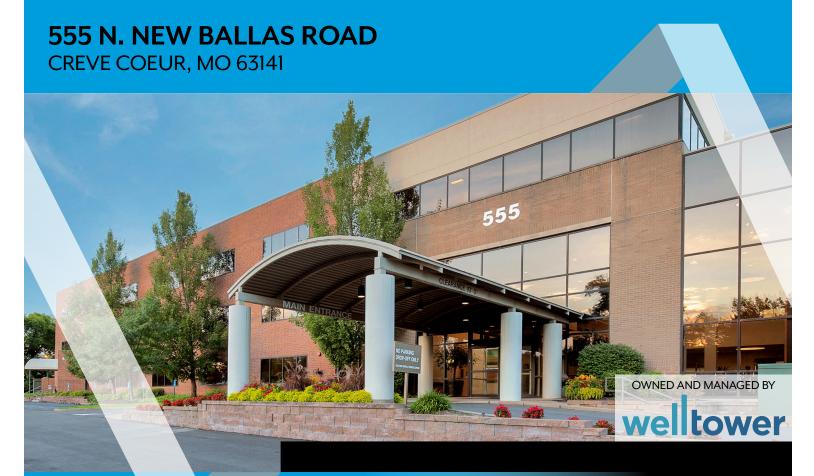

## 555 N. NEW BALLAS ROAD

CREVE COEUR, MO 63141

**Suite 170** 8,557 SF

## 555 N. NEW BALLAS ROAD

CREVE COEUR, MO 63141

## **PROPERTY HIGHLIGHTS**

- ▶ 8,557 SF medical office suite available
- Class A medical facility
- Dedicated physician parking
- ► Breakfast / lunch bar in lobby
- Porte cochère allows for covered drop off and pick up
- Parking ratio of 5:1000
- ▶ 1.7 miles from Mercy Hospital, 2.4 miles from Missouri Baptist Hospital
- Located at signalized intersection off Ballas Road and Old Ballas Road
- Lease Rate: \$28.00/sf FS