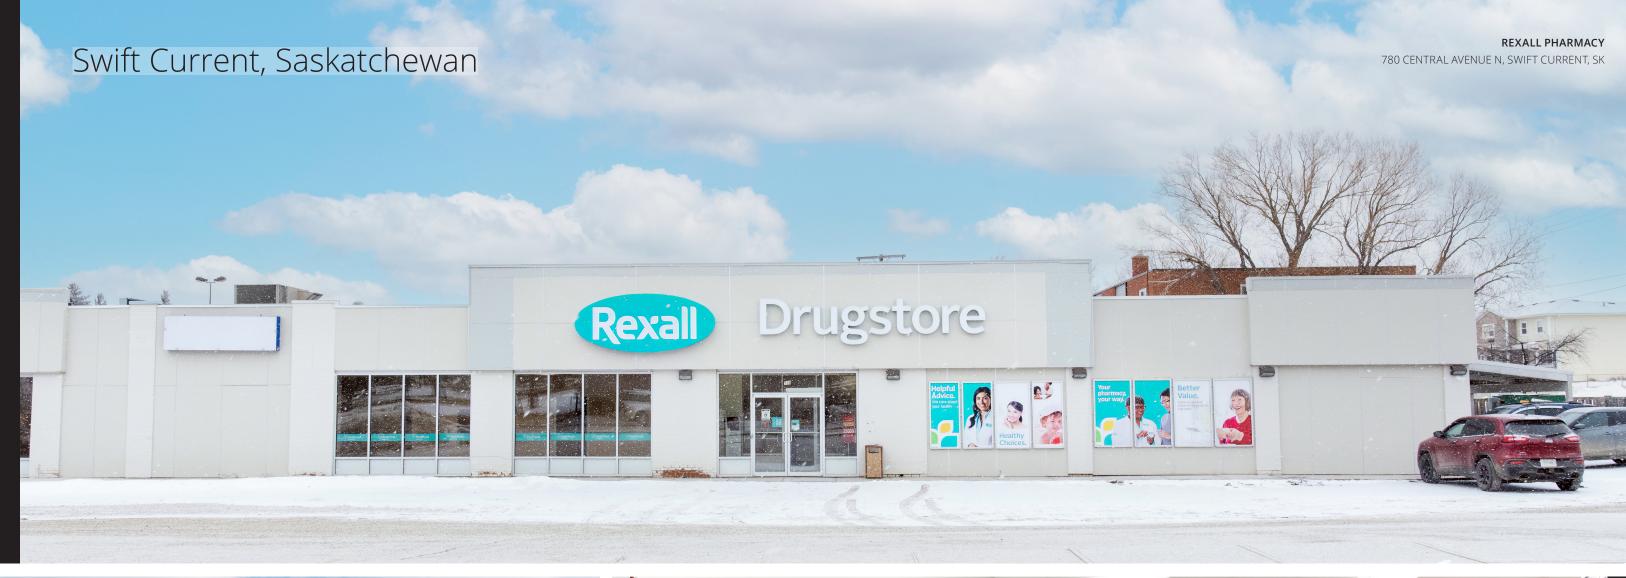

# REXALL PHARMACY

780 Central Avenue N, Swift Current, Saskatchewan

AVISON YOUNG

#### PROPERTY HIGHLIGHTS

- Located in the southwestern Saskatchewan City of Swift Current which has a population of 17,474 (2022)
- Frontage on Central Avenue N, and less than one kilometer from Highway 1
- Large parking lot with access from three directions
- Tenanted by Rexall, one of Canada's leading retail pharmacy operators backed by a strong corporate covenant
- Location includes a drive thru pharmacy window

### Property Overview

| Municipal Address      | 780 Central Avenue N, Swift Current, SK |
|------------------------|-----------------------------------------|
| Legal Description      | Lot 10 - Blk/ Par 316A - Plan 65SC09568 |
| Site Area (Acres)      | 0.62 Acres                              |
| Leasable Area (SF)     | 8,515 SF                                |
| Current Lease Rate     | \$19.15                                 |
| Land Use / Zoning      | Commercial                              |
| Year Built (Renovated) | 1957 (2008)                             |
| 2022 Assessment        | \$1,023,700.00                          |
| 2022 Tax Levy          | \$27,837.69                             |