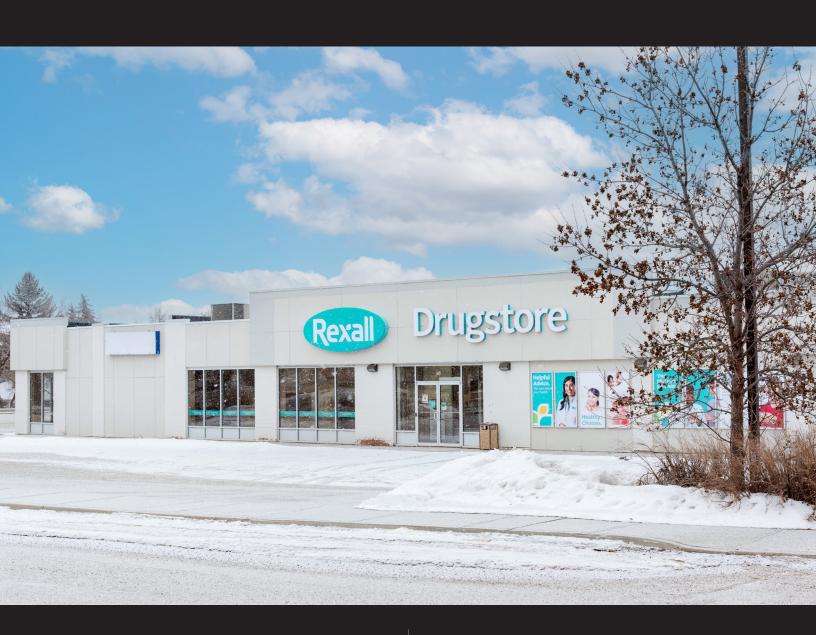

#### PROPERTY HIGHLIGHTS

- Located in the southwestern Saskatchewan City of Swift Current which has a population of 17,474 (2022)
- Frontage on Central Avenue N, and less than one kilometer from Highway 1
- Large parking lot with access from three directions
- Tenanted by Rexall, one of Canada's leading retail pharmacy operators backed by a strong corporate covenant
- Location includes a drive thru pharmacy window

### Property Overview

| Municipal Address      | 780 Central Avenue N, Swift Current, SK |
|------------------------|-----------------------------------------|
| Legal Description      | Lot 10 - Blk/ Par 316A - Plan 65SC09568 |
| Site Area (Acres)      | 0.62 Acres                              |
| Leasable Area (SF)     | 8,515 SF                                |
| Current Lease Rate     | \$19.15                                 |
| Land Use / Zoning      | Commercial                              |
| Year Built (Renovated) | 1957 (2008)                             |
| 2022 Assessment        | \$1,023,700.00                          |
| 2022 Tax Levy          | \$27,837.69                             |