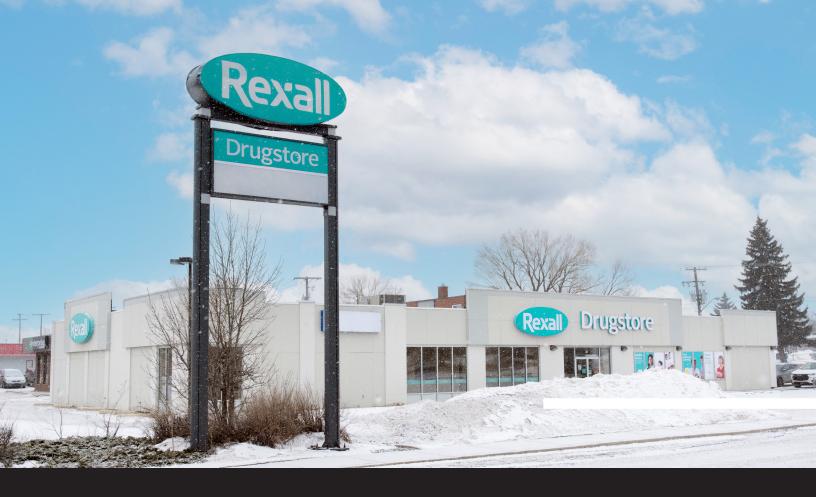

# REXALL PHARMACY

780 Central Avenue N, Swift Current, Saskatchewan

AVISON YOUNG

#### PROPERTY HIGHLIGHTS

- Located in the southwestern Saskatchewan City of Swift Current which has a population of 17,474 (2022)
- Frontage on Central Avenue N, and less than one kilometer from Highway 1
- Large parking lot with access from three directions
- Tenanted by Rexall, one of Canada's leading retail pharmacy operators backed by a strong corporate covenant
- Location includes a drive thru pharmacy window