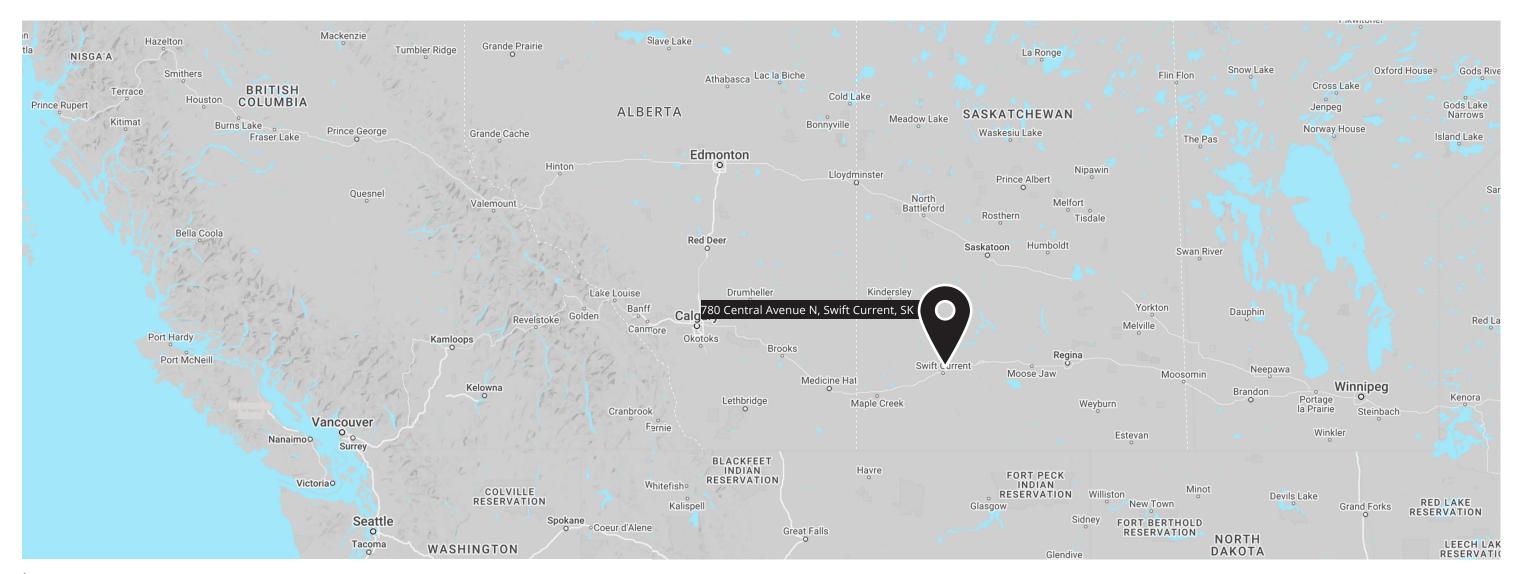

#### PROPERTY HIGHLIGHTS

- Located in the southwestern Saskatchewan City of Swift Current which has a population of 17,474 (2022)
- Frontage on Central Avenue N, and less than one kilometer from Highway 1
- Large parking lot with access from three directions
- Tenanted by Rexall, one of Canada's leading retail pharmacy operators backed by a strong corporate covenant
- Location includes a drive thru pharmacy window

## Swift Current, Saskatchewan