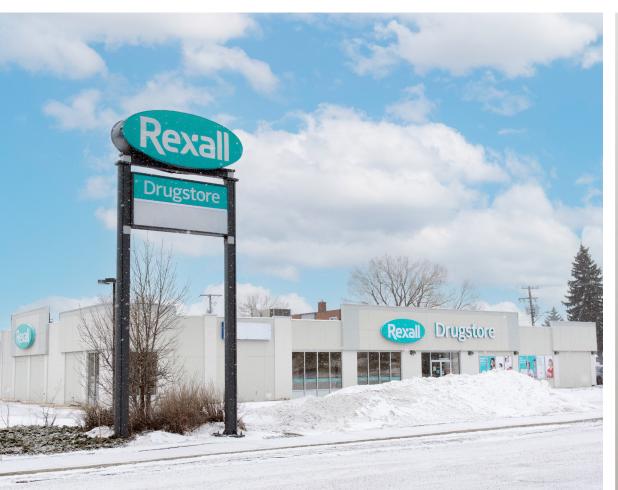

# REXALL PHARMACY

780 Central Avenue N, Swift Current, Saskatchewan

AVISON YOUNG

#### PROPERTY HIGHLIGHTS

- Located in the southwestern Saskatchewan City of Swift Current which has a population of 17,474 (2022)
- Frontage on Central Avenue N, and less than one kilometer from Highway 1
- Large parking lot with access from three directions
- Tenanted by Rexall, one of Canada's leading retail pharmacy operators backed by a strong corporate covenant
- Location includes a drive thru pharmacy window