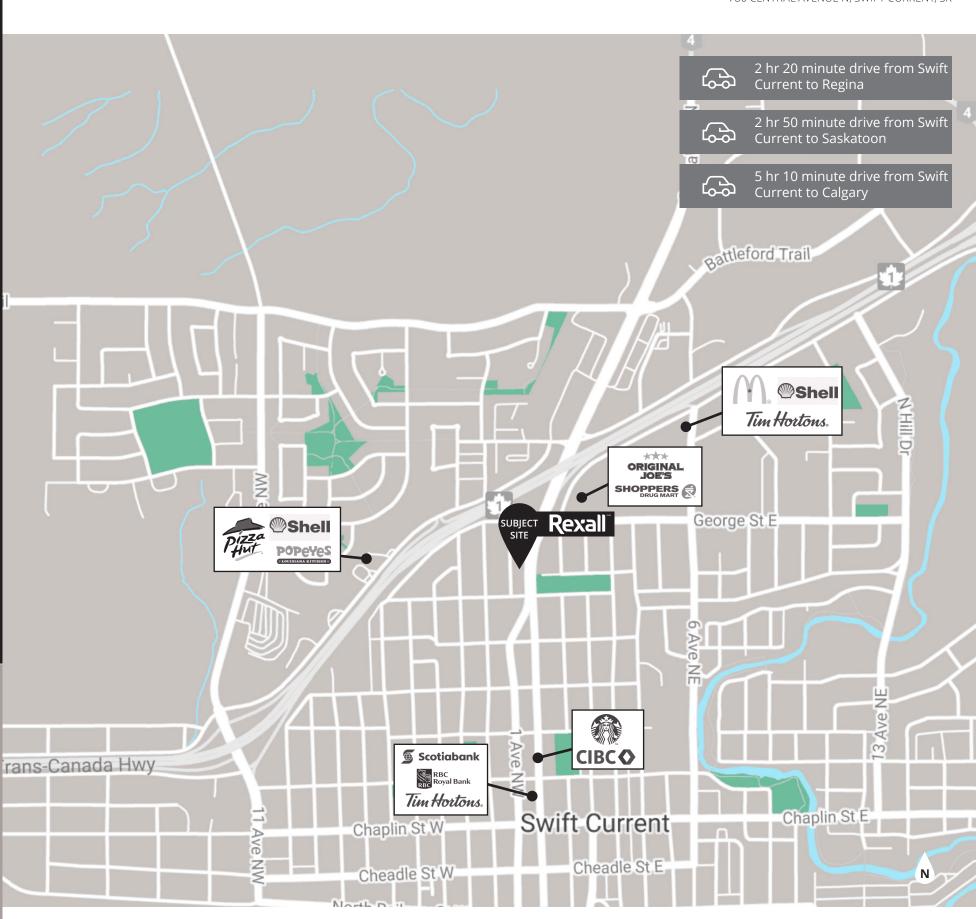

### Location

## Swift Current, Saskatchewan

#### PROPERTY HIGHLIGHTS

- Located in the southwestern Saskatchewan City of Swift Current which has a population of 17,474 (2022)
- Frontage on Central Avenue N, and less than one kilometer from Highway 1
- Large parking lot with access from three directions
- Tenanted by Rexall, one of Canada's leading retail pharmacy operators backed by a strong corporate covenant
- Location includes a drive thru pharmacy window