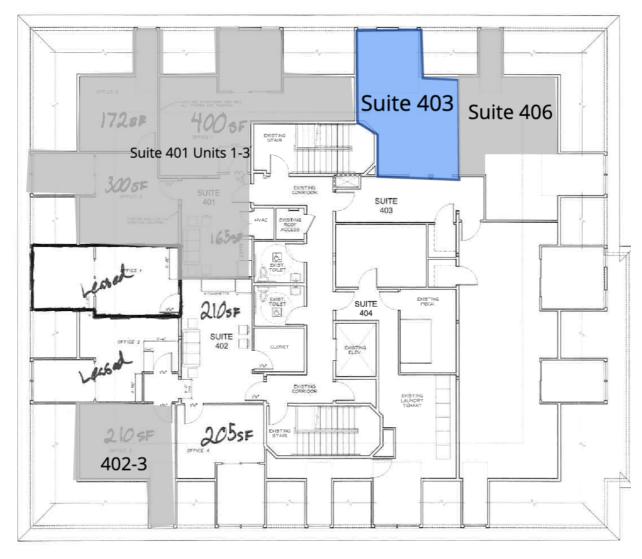

#### **AVAILABLE SPACES**

| SUITE                           | TENANT    | SIZE (SF)        | LEASE TYPE | LEASE RATE    | DESCRIPTION                                                                                                                                                                                                                                                                           |
|---------------------------------|-----------|------------------|------------|---------------|---------------------------------------------------------------------------------------------------------------------------------------------------------------------------------------------------------------------------------------------------------------------------------------|
| Suite 401-1                     | Available | 516 SF           | NNN        | \$12.00 SF/yr |                                                                                                                                                                                                                                                                                       |
| Suite 401-2 & 3                 | -         | 472 SF           | NNN        | \$10.00 SF/yr | -                                                                                                                                                                                                                                                                                     |
| Suite 402-3                     |           |                  |            | \$12.00 SF/yr |                                                                                                                                                                                                                                                                                       |
| Suite 402-4                     |           | 205 SF           |            | \$10.00 SF/yr |                                                                                                                                                                                                                                                                                       |
| Suite 406                       |           | 305 SF           |            | \$10.00 SF/yr |                                                                                                                                                                                                                                                                                       |
| Suite 102 - Street Level Retail |           | 1,046 SF         |            | \$15.00 SF/yr |                                                                                                                                                                                                                                                                                       |
| Suite 405 - Private Office      |           | 186 SF           |            | \$12.00 SF/yr |                                                                                                                                                                                                                                                                                       |
| Suite 403                       | Available | 300 SF           | NNN        | \$12.00 SF/yr | Found in the downtown, this recently renovated office would be perfect for a small office space tenant.                                                                                                                                                                               |
| Suite 402-1                     | -         | 371 SF           | NNN        | \$12.00 SF/yr | This suite would be perfect for a small office space tenant. Situated right next to the University of New Hampshire for businesses that need skilled college students, this is the perfect space for that. The quaint 4th floor has an elevator and men's and women's bathroom.       |
| Suite 402-2                     | Available | 345 SF           | NNN        | \$12.00 SF/yr |                                                                                                                                                                                                                                                                                       |
| Suite 103                       | Available | 2,500 - 3,800 SF | NNN        | \$17.50 SF/yr | Hard to find restaurant space now available! This space has a bar, hood, and walk in cooler already in place. The landlord is updating the space to make a a 1,300 cafe space and 2,500 smaller restaurant space. The large bar, kitchen, and dining area can easily handle 50 seats. |
| Suite 104                       | Available | 1,300 - 3,800 SF | NNN        | \$15.00 SF/yr | Hard to find restaurant space now available! This space has a bar, hood, and walk in cooler already in place. The landlord is updating the space to make a a 1,300 cafe space and 2,500 smaller restaurant space. The large bar, kitchen, and dining area can easily handle 50 seats. |