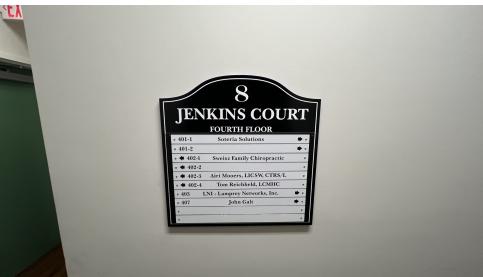

#### **AVAILABLE SPACES**

| SUITE                           | TENANT    | SIZE (SF)        | LEASE TYPE | LEASE RATE    | DESCRIPTION                                                                                                                                                                                                                                                                           |
|---------------------------------|-----------|------------------|------------|---------------|---------------------------------------------------------------------------------------------------------------------------------------------------------------------------------------------------------------------------------------------------------------------------------------|
| Suite 401-1                     | Available | 516 SF           | NNN        | \$12.00 SF/yr |                                                                                                                                                                                                                                                                                       |
| Suite 401-2 & 3                 | -         | 472 SF           | NNN        | \$10.00 SF/yr | -                                                                                                                                                                                                                                                                                     |
| Suite 402-3                     |           |                  |            | \$12.00 SF/yr |                                                                                                                                                                                                                                                                                       |
| Suite 402-4                     |           | 205 SF           |            | \$10.00 SF/yr |                                                                                                                                                                                                                                                                                       |
| Suite 406                       |           | 305 SF           |            | \$10.00 SF/yr |                                                                                                                                                                                                                                                                                       |
| Suite 102 - Street Level Retail |           | 1,046 SF         |            | \$15.00 SF/yr |                                                                                                                                                                                                                                                                                       |
| Suite 405 - Private Office      |           | 186 SF           |            | \$12.00 SF/yr |                                                                                                                                                                                                                                                                                       |
| Suite 403                       | Available | 300 SF           | NNN        | \$12.00 SF/yr | Found in the downtown, this recently renovated office would be perfect for a small office space tenant.                                                                                                                                                                               |
| Suite 402-1                     | -         | 371 SF           | NNN        | \$12.00 SF/yr | This suite would be perfect for a small office space tenant. Situated right next to the University of New Hampshire for businesses that need skilled college students, this is the perfect space for that. The quaint 4th floor has an elevator and men's and women's bathroom.       |
| Suite 402-2                     | Available | 345 SF           | NNN        | \$12.00 SF/yr |                                                                                                                                                                                                                                                                                       |
| Suite 103                       | Available | 2,500 - 3,800 SF | NNN        | \$17.50 SF/yr | Hard to find restaurant space now available! This space has a bar, hood, and walk in cooler already in place. The landlord is updating the space to make a a 1,300 cafe space and 2,500 smaller restaurant space. The large bar, kitchen, and dining area can easily handle 50 seats. |
| Suite 104                       | Available | 1,300 - 3,800 SF | NNN        | \$15.00 SF/yr | Hard to find restaurant space now available! This space has a bar, hood, and walk in cooler already in place. The landlord is updating the space to make a a 1,300 cafe space and 2,500 smaller restaurant space. The large bar, kitchen, and dining area can easily handle 50 seats. |