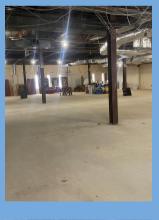

## Ground Floor Space immediately available for lease - 8,908 SF

- Professional Class A office space in the Williamsport Downtown business district.
- Space is currently unfinished with owner open to all build out requests,
  modifications and floorplan concept options.
- Parking available close to property at the adjacent parking deck.
- High Exposure location from route 220 Highway, with easy access for employees and customers.