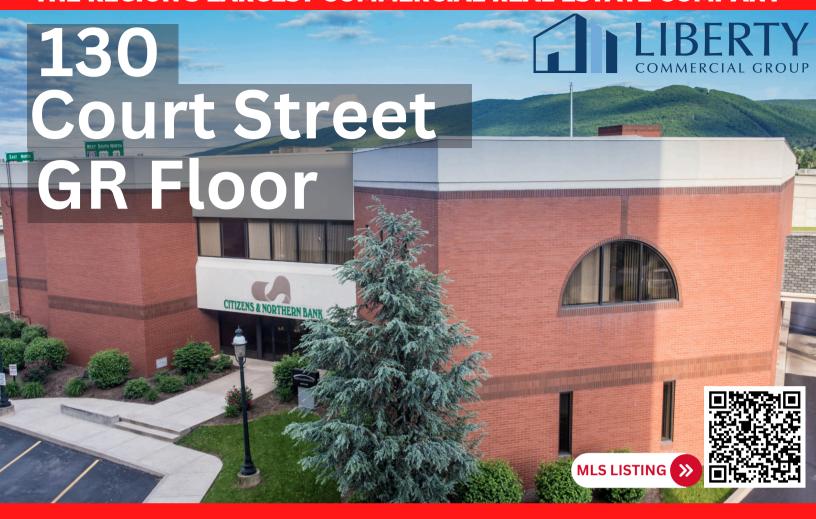

THE REGION'S LARGEST COMMERCIAL REAL ESTATE COMPANY

## Ground Floor Space immediately available for lease - 8,908 SF

- Professional Class A office space in the Williamsport Downtown business district.
- Space is currently unfinished with owner open to all build out requests,
  modifications and floorplan concept options.
- Parking available close to property at the adjacent parking deck.
- High Exposure location from route 220 Highway, with easy access for employees and customers.