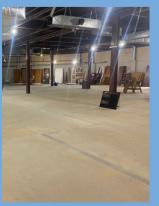

## Ground Floor Space immediately available for lease - 8,908 SF

- Professional Class A office space in the Williamsport Downtown business district.
- Space is currently unfinished with owner open to all build out requests,
  modifications and floorplan concept options.
- Parking available close to property at the adjacent parking deck.
- High Exposure location from route 220 Highway, with easy access for employees and customers.