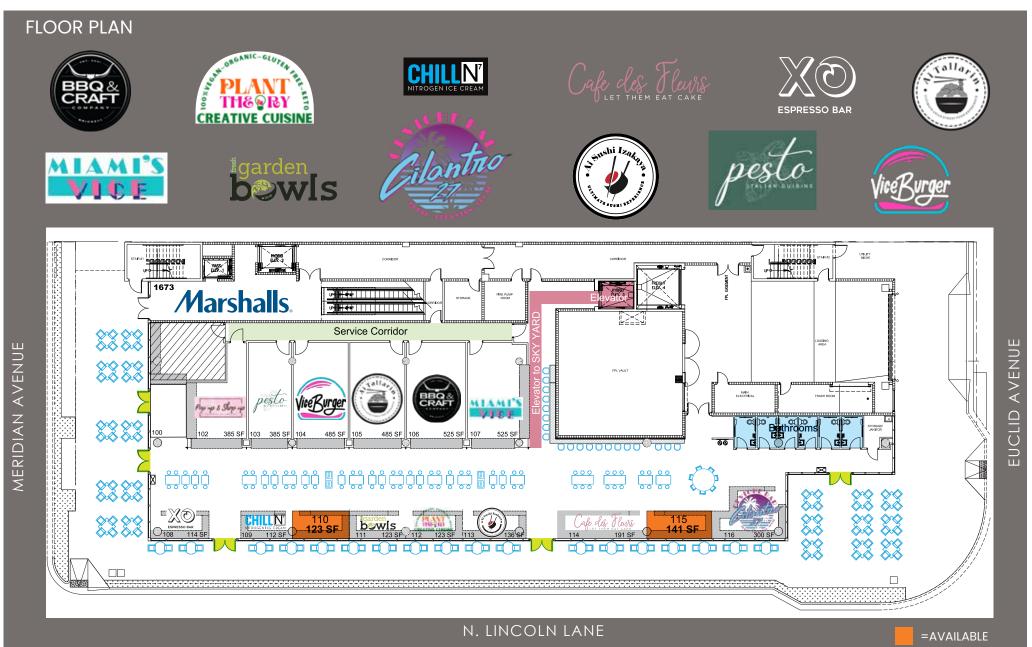

#### PRIME LOCATION

123 SF-141 SF space on world famous Lincoln Road, a dynamic, urban shopping district with shopping, dining, and cultural events spanning Miami Beach.