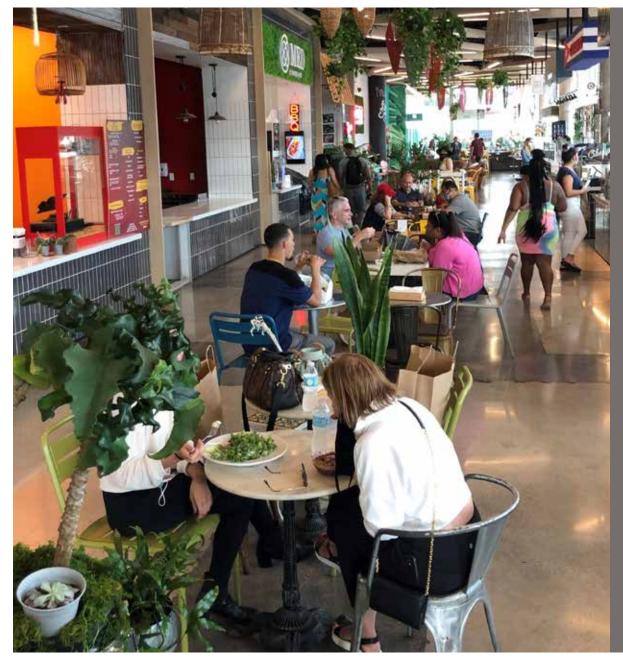

#### PEDESTRIAN FRIENDLY

As one of the most walkable outdoor shopping districts in Greater Miami, Lincoln Road has over 8.5 millinon visitors annually.

#### LOVED BY LOCALS

Lincoln Road is the most frequently visited location in Miami Beach for people living locally. Over 69% of local residents visit 2-3