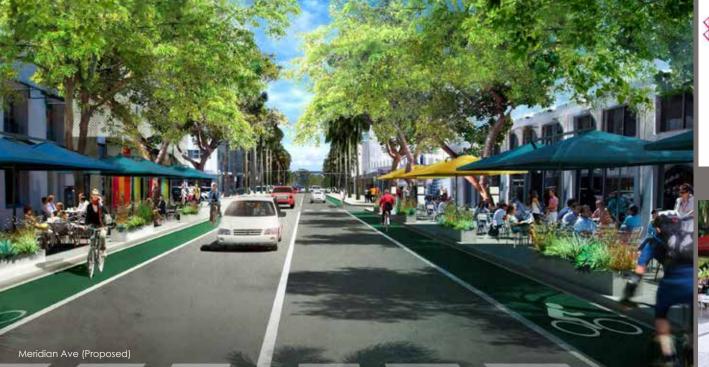

### Lincoln Road master plan

Lincoln Road will be undertaking a unique transformation that will embrace its rich culture and diversity while infusing a more eclectic, bold, cultural and community-driven focus. The master plan aims to create physical and operational improvements for the pedestrian portion of Lincoln Road and its adjacent streets including, more public seating, spaces for art installations and a refreshed pavement design that will convert the road into an immersive and multi-faceted destination.

The planned transformation of the road will take the convergence of Miami locals and international tourists to a new level through art, design, music, gastronomy, culture and fashion.

#### PROPOSED MATERIALS AT MERIDIAN AVE

Install Wayfinding Signage

Install Interactive Directory

Carve Out Space for Sidewalk Cafes

Plant Street Trees, Use

SURROUNDING AREA

METAL BEACH EXPERIENCE

LINCOLN ROAD