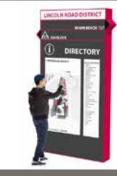

#### PROPOSED MATERIALS AT MERIDIAN AVE

Install Wayfinding Signage

Install Interactive Directory

Carve Out Space for Sidewalk Cafes

Plant Street Trees, Use

SURROUNDING AREA

METAL BEACH EXPERIENCE

LINCOLN ROAD