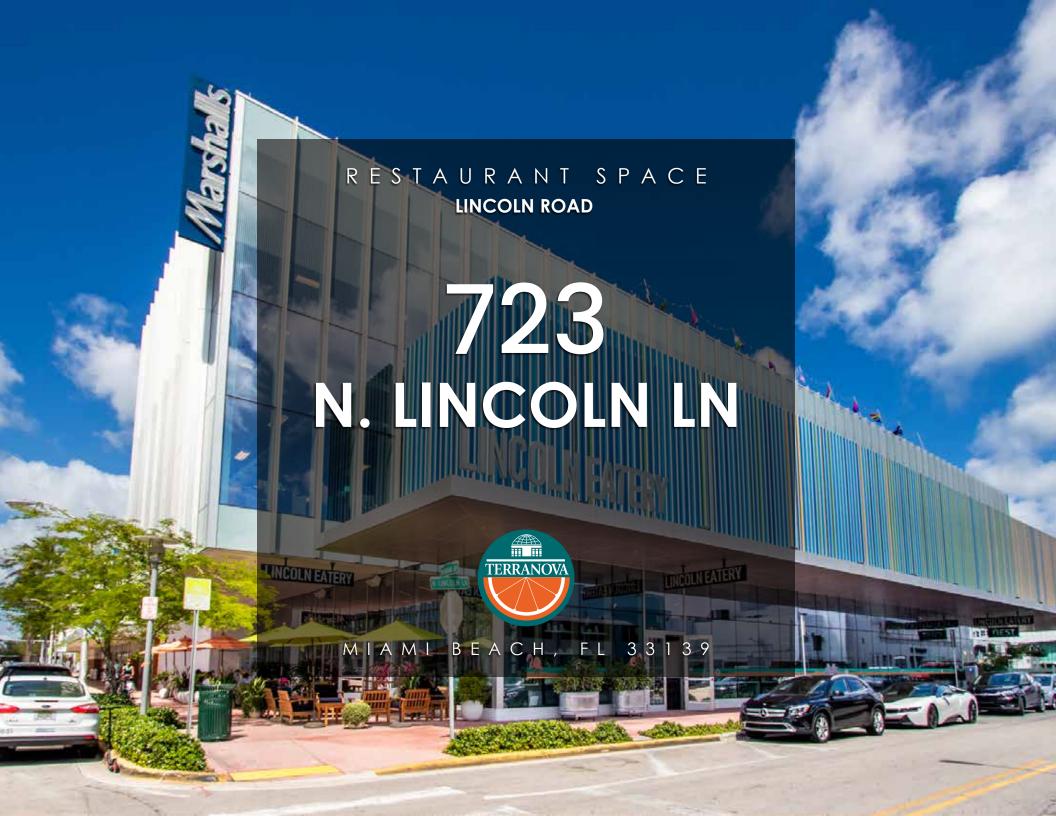

#### PRIME LOCATION

123 SF-141 SF space on world famous Lincoln Road, a dynamic, urban shopping district with shopping, dining, and cultural events spanning Miami Beach.