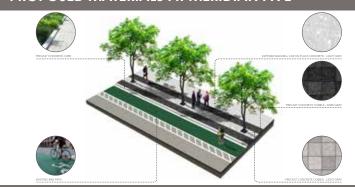

### Lincoln Road master plan

Lincoln Road will be undertaking a unique transformation that will embrace its rich culture and diversity while infusing a more eclectic, bold, cultural and community-driven focus. The master plan aims to create physical and operational improvements for the pedestrian portion of Lincoln Road and its adjacent streets including, more public seating, spaces for art installations and a refreshed pavement design that will convert the road into an immersive and multi-faceted destination.

#### PROPOSED MATERIALS AT MERIDIAN AVE

Install Wayfinding Signage

Install Interactive Directory

Carve Out Space for Sidewalk Cafes

Plant Street Trees, Use

SURROUNDING AREA

METAL BEACH EXPERIENCE

LINCOLN ROAD