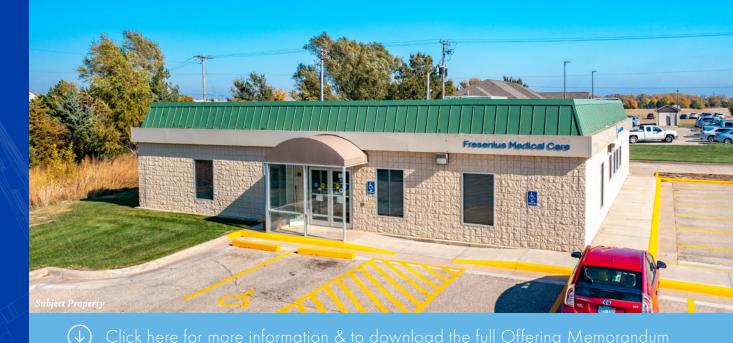

# Fresenius

3904 6th Street | Great Bend, Kansas 67530

### Northmarq

6120 South Yale Avenue | Suite 300 Tulsa, Oklahoma 74136 918,494,2690

northmarq.com

**6.85**% Cap Rate

Northmarq is pleased to offer for sale to qualified investors the opportunity to acquire the fee simple interest in the land and building of a single-tenant medical clinic located in Great Bend, Kansas. The Property consists of 1.5 acres and a 4,140-square-foot medical clinic that was built in 2001. The Property is located at the intersection of 6th Street and McKinley Street adjacent to the University of Kansas Health System Great Bend Campus. There are nearly 24,000 people living in the fifteen-mile radius earning approximately \$71,000 per year in average household income. The Tenant recently extended the lease early for an additional five (5) years expiring September 30, 2031, showing commitment to the location and bringing their total operating history to 25 years.