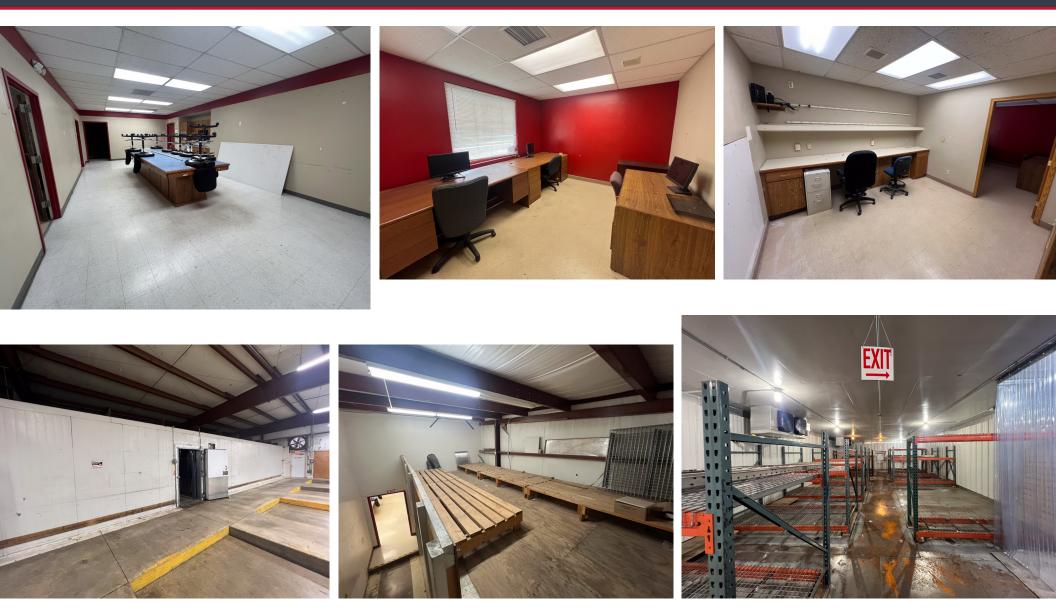

#### **PROPERTY HIGHLIGHTS**

- Free-span warehouse available in Valley Center, Kansas.
- Free-standing freezer in warehouse – removeable by Buyer.
- Truck/RV plug-ins.
- Fully paved lot concrete/asphalt.
- Located within the Valley Center Industrial Park.