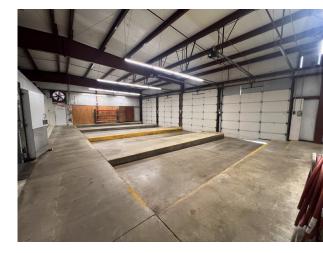

### DOCK DOORS

**OVERHEAD DOORS** 4 – 12'X12' (AUTO OPENERS)

**COLUMN SPACING** Free-Span

**POWER** 208V, 800 AMP, 3-PHASE, 4 WIRE

#### **PROPERTY HIGHLIGHTS**

- Free-span warehouse available in Valley Center, Kansas.
- Free-standing freezer in warehouse – removeable by Buyer.
- Truck/RV plug-ins.
- Fully paved lot concrete/asphalt.
- Located within the Valley Center Industrial Park.