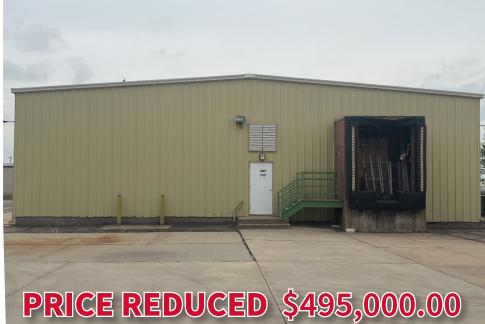

#### **PROPERTY HIGHLIGHTS**

- Free-span warehouse available in Valley Center, Kansas.
- Free-standing freezer in warehouse – removeable by Buyer.
- Truck/RV plug-ins.
- Fully paved lot concrete/asphalt.
- Located within the Valley Center Industrial Park.