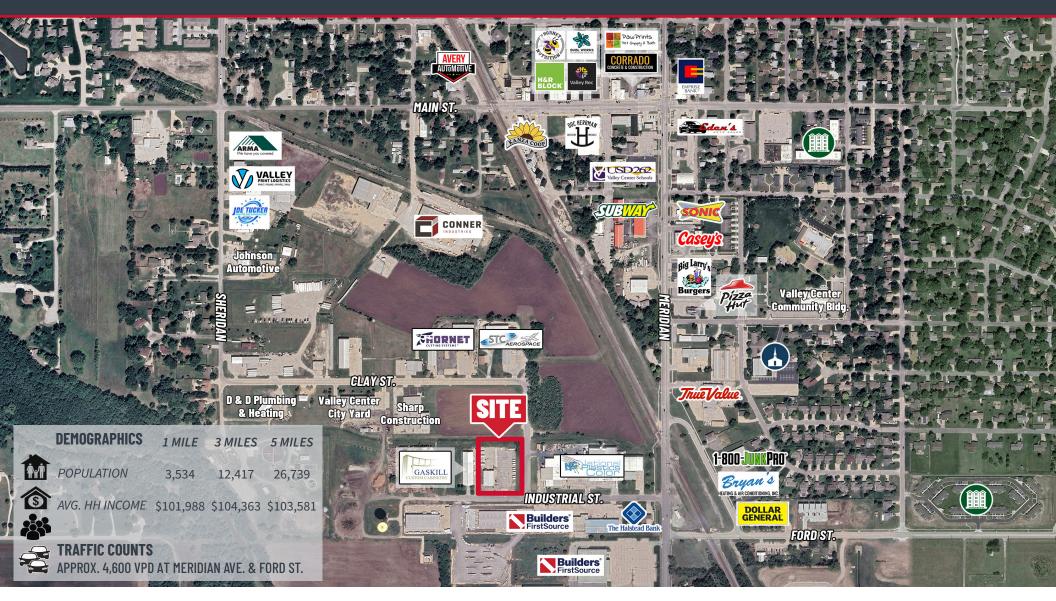

#### **PROPERTY HIGHLIGHTS**

- Free-span warehouse available in Valley Center, Kansas.
- Free-standing freezer in warehouse – removeable by Buyer.
- Truck/RV plug-ins.
- Fully paved lot concrete/asphalt.
- Located within the Valley Center Industrial Park.

### 300 W. Industrial Valley Center, KS 67147

All information furnished regarding property for sale, lease, exchange or financing is from sources deemed reliable but no guarantee is made or responsibility assumed as to its accuracy or completeness and you are advised to make your own analysis and verification. Agent hereby notifies prospective buyer/lessee that (a) Agent will be acting as a designated agent of seller/lessor with the duty to represent seller/lessor's interest; and (b) Information given to Agent will be disclosed to seller/lessor.