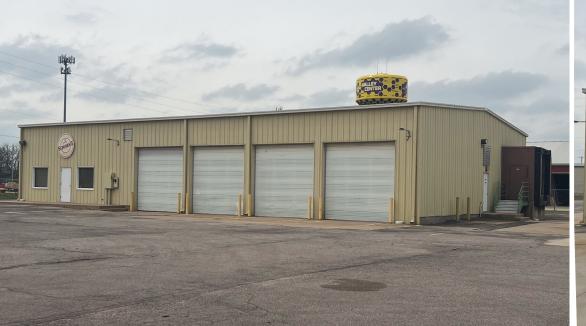

#### **SITE SIZE** 83,167 SF (1.9A)

**BUILDING SIZE** 5,400 SF±

**AVAILABLE SF** OFFICE: 1,100 SF± WHSE: 4,300 SF± TOTAL: 5,400 SF±

**CEILING HEIGHT** 18' AT PEAK 17' SIDEWALLS **CONSTRUCTION** METAL ON STEEL

**YEAR BUILT** 1985, UPDATED IN 2000

**PARKING** 27 PEDESTRIAN SPACES 27 TRUCK/RV PLUG-INS

**ZONING** I - INDUSTRIAL

### DOCK DOORS

**OVERHEAD DOORS** 4 – 12'X12' (AUTO OPENERS)

**COLUMN SPACING** Free-Span

**POWER** 208V, 800 AMP, 3-PHASE, 4 WIRE

#### **PROPERTY HIGHLIGHTS**

- Free-span warehouse available in Valley Center, Kansas.
- Free-standing freezer in warehouse – removeable by Buyer.
- Truck/RV plug-ins.
- Fully paved lot concrete/asphalt.
- Located within the Valley Center Industrial Park.