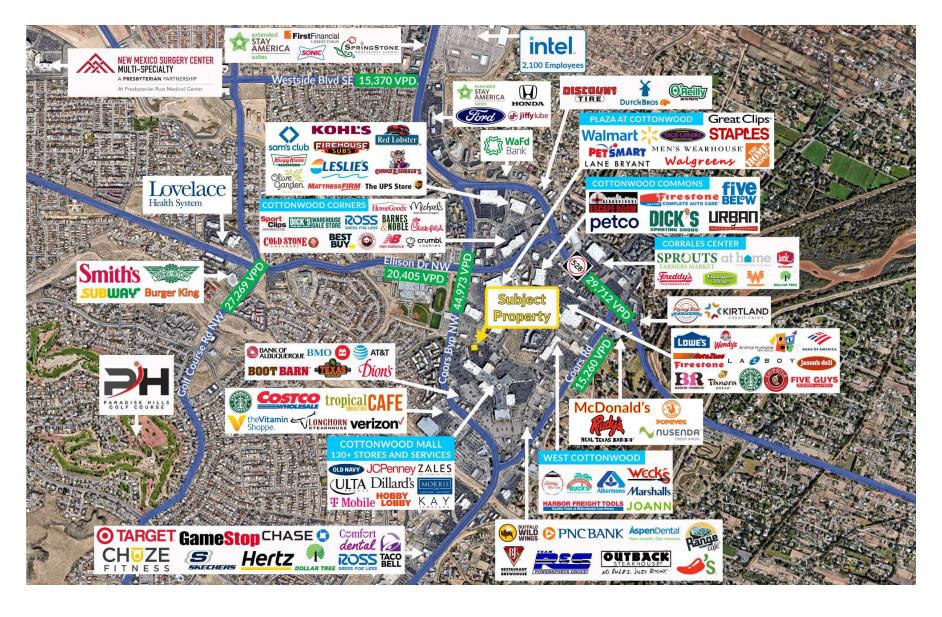

#### LOCATION DESCRIPTION

The Property is a party to a Reciprocal Easement Agreement with Cottonwood Mall, a family friendly shopping destination anchored by Dillard's, JCPenney, Hobby Lobby, Mor Furniture, HomeLife Furniture, and Conn's HomePlus, with more than 130 retail, dining and entertainment options. The mall also features a state-of-the-art dog park and solar powered charging stations. The center is strategically located in one of Albuquerque's premier retail hubs in the Cottonwood submarket, and is easily accessible from multiple ingress and egress points from both State Highway 45 and Coors Road. Cumulative traffic counts exceed 73,400 vehicles per day. Numerous other national and regional retailers are in the surrounding area, including The Home Depot, PetSmart, Walmart, World Market, Lowe's Home Improvement, Costco, Sam's Club, Kohl's, At Home, Sprouts, and many more. Several school campuses are in close proximity, providing additional traffic to the area.