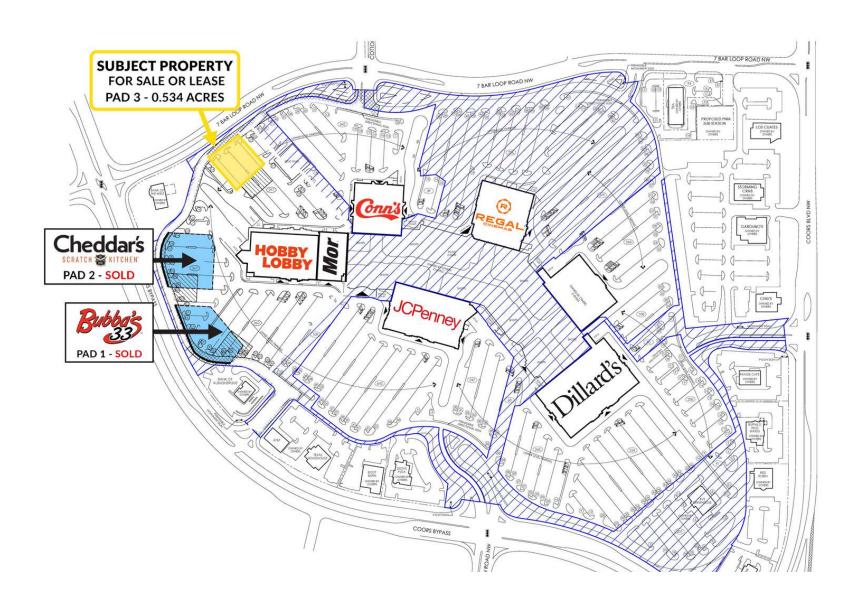

#### PROPERTY DESCRIPTION

Marcus & Millichap has been selected to exclusively market for sale or lease the fee simple interest in the subject property located at the intersections of State Highway 45 (Coors Bypass Boulevard), State Route 528, and Coors Road at Cottonwood Mall in Albuquerque, New Mexico. The offering includes an approximate 0.534-acre land parcel positioned near the mall loop road and in between anchor stores Hobby Lobby, Mor Furniture and Conn's HomePlus. Cottonwood Mall is a 1,051,846-square-foot, super regional mall, the state's second-largest shopping center serving over 350,000 consumers annually.

#### LOCATION DESCRIPTION

The Property is a party to a Reciprocal Easement Agreement with Cottonwood Mall, a family friendly shopping destination anchored by Dillard's, JCPenney, Hobby Lobby, Mor Furniture, HomeLife Furniture, and Conn's HomePlus, with more than 130 retail, dining and entertainment options. The mall also features a state-of-the-art dog park and solar powered charging stations. The center is strategically located in one of Albuquerque's premier retail hubs in the Cottonwood submarket, and is easily accessible from multiple ingress and egress points from both State Highway 45 and Coors Road. Cumulative traffic counts exceed 73,400 vehicles per day. Numerous other national and regional retailers are in the surrounding area, including The Home Depot, PetSmart, Walmart, World Market, Lowe's Home Improvement, Costco, Sam's Club, Kohl's, At Home, Sprouts, and many more. Several school campuses are in close proximity, providing additional traffic to the area.