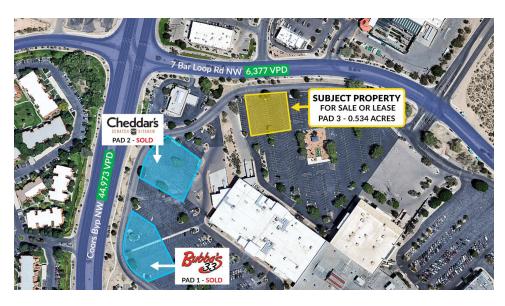

### PROPERTY OVERVIEW

Marcus & Millichap has been selected to exclusively market for sale the opportunity to acquire a 0.534-acre pad site located at Cottonwood Mall, Albuquerque, New Mexico.

#### PROPERTY DESCRIPTION

Marcus & Millichap has been selected to exclusively market for sale or lease the fee simple interest in the subject property located at the intersections of State Highway 45 (Coors Bypass Boulevard), State Route 528, and Coors Road at Cottonwood Mall in Albuquerque, New Mexico. The offering includes an approximate 0.534-acre land parcel positioned near the mall loop road and in between anchor stores Hobby Lobby, Mor Furniture and Conn's HomePlus. Cottonwood Mall is a 1,051,846-square-foot, super regional mall, the state's second-largest shopping center serving over 350,000 consumers annually.

#### **BUILDING INFORMATION - OUT-PARCEL**

Street Address 10000 Coors Bypass NW

Lot Size +/- 0.534
County Bernalillo
Ownership Type Fee Simple