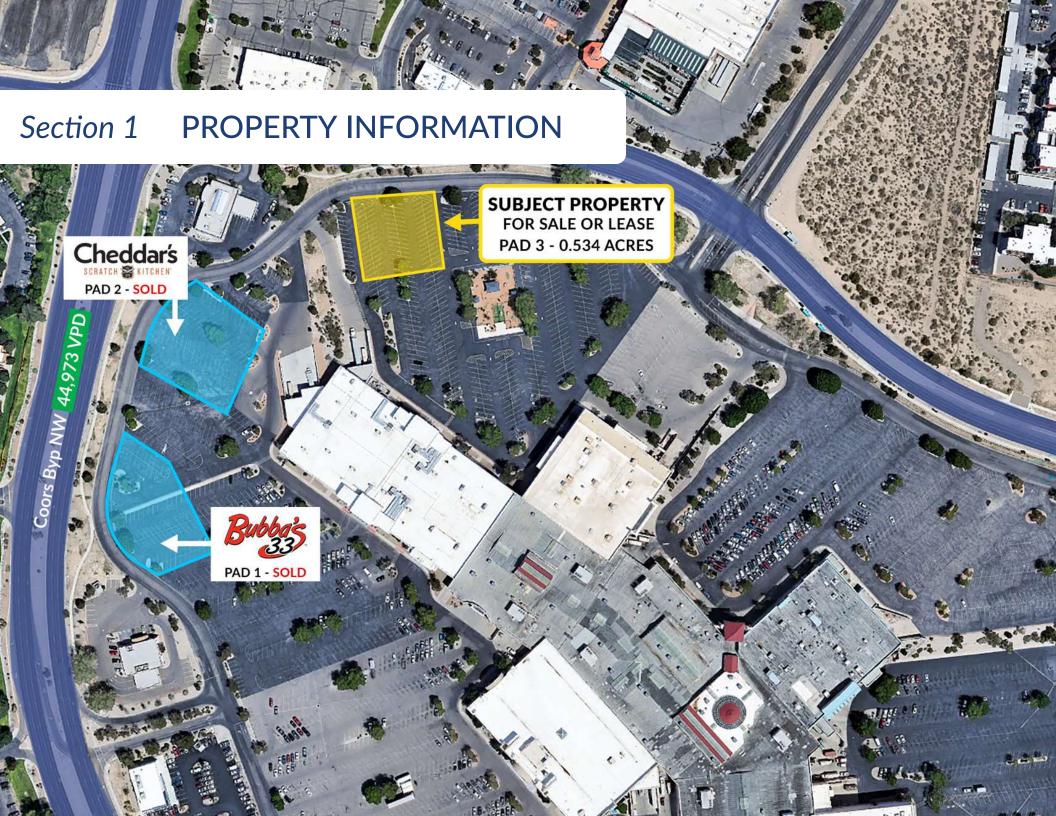

### PROPERTY OVERVIEW

Marcus & Millichap has been selected to exclusively market for sale the opportunity to acquire a 0.534-acre pad site located at Cottonwood Mall, Albuquerque, New Mexico.

#### PROPERTY DESCRIPTION

Marcus & Millichap has been selected to exclusively market for sale or lease the fee simple interest in the subject property located at the intersections of State Highway 45 (Coors Bypass Boulevard), State Route 528, and Coors Road at Cottonwood Mall in Albuquerque, New Mexico. The offering includes an approximate 0.534-acre land parcel positioned near the mall loop road and in between anchor stores Hobby Lobby, Mor Furniture and Conn's HomePlus. Cottonwood Mall is a 1,051,846-square-foot, super regional mall, the state's second-largest shopping center serving over 350,000 consumers annually.

#### **BUILDING INFORMATION - OUT-PARCEL**

Street Address 10000 Coors Bypass NW

Lot Size +/- 0.534
County Bernalillo
Ownership Type Fee Simple