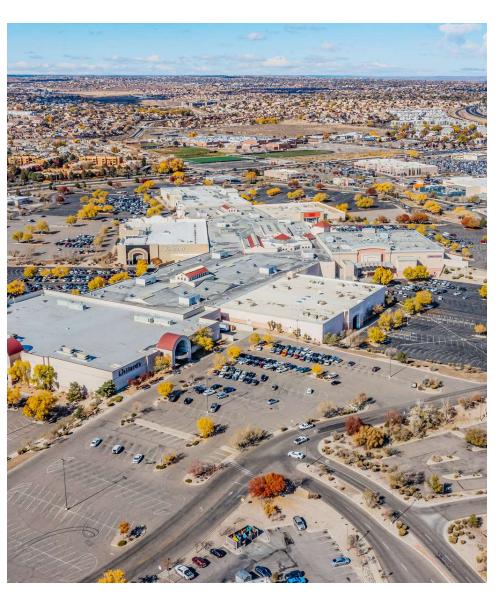

#### PROPERTY DESCRIPTION

Marcus & Millichap has been selected to exclusively market for sale or lease the fee simple interest in the subject property located at the intersections of State Highway 45 (Coors Bypass Boulevard), State Route 528, and Coors Road at Cottonwood Mall in Albuquerque, New Mexico. The offering includes an approximate 0.534-acre land parcel positioned near the mall loop road and in between anchor stores Hobby Lobby, Mor Furniture and Conn's HomePlus. Cottonwood Mall is a 1,051,846-square-foot, super regional mall, the state's second-largest shopping center serving over 350,000 consumers annually.

#### LOCATION DESCRIPTION

The Property is a party to a Reciprocal Easement Agreement with Cottonwood Mall, a family friendly shopping destination anchored by Dillard's, JCPenney, Hobby Lobby, Mor Furniture, HomeLife Furniture, and Conn's HomePlus, with more than 130 retail, dining and entertainment options. The mall also features a state-of-the-art dog park and solar powered charging stations. The center is strategically located in one of Albuquerque's premier retail hubs in the Cottonwood submarket, and is easily accessible from multiple ingress and egress points from both State Highway 45 and Coors Road. Cumulative traffic counts exceed 73,400 vehicles per day. Numerous other national and regional retailers are in the surrounding area, including The Home Depot, PetSmart, Walmart, World Market, Lowe's Home Improvement, Costco, Sam's Club, Kohl's, At Home, Sprouts, and many more. Several school campuses are in close proximity, providing additional traffic to the area.