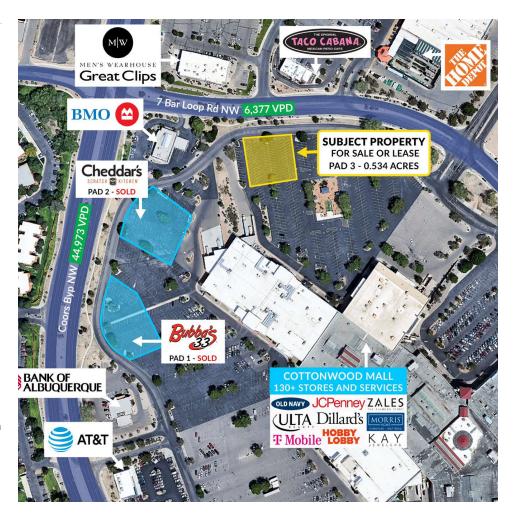

#### PROPERTY DESCRIPTION

Marcus & Millichap has been selected to exclusively market for sale or lease the fee simple interest in the subject property located at the intersections of State Highway 45 (Coors Bypass Boulevard), State Route 528, and Coors Road at Cottonwood Mall in Albuquerque, New Mexico. The offering includes an approximate 0.534-acre land parcel positioned near the mall loop road and in between anchor stores Hobby Lobby, Mor Furniture and Conn's HomePlus. Cottonwood Mall is a 1,051,846-square-foot, super regional mall, the state's second-largest shopping center serving over 350,000 consumers annually.

#### **PROPERTY HIGHLIGHTS**

- EXTRAORDINARY DEVELOPMENT OPPORTUNITY Property Consists of an Approximate 0.534-Acre Pad Site | Prime Location with Frontage to the Mall Loop Road
- COMPETITIVELY PRICED Land Priced at \$38.69 per Square Foot
- SUPERIOR LOCATION IN ONE OF THE CITY'S PREMIER RETAIL HUBS Cottonwood Mall is the Second-Largest Shopping Center in the State of New Mexico – Serves 350K Consumers Annually
- STRONG ANCHOR TENANT LINEUP The Mall Features Current Anchors Including Dillard's, JCPenney, Conn's HomePlus, HomeLife Furniture, Mor Furniture and Hobby Lobby
- HIGH TRAFFIC COUNTS Within Preeminent Retail Corridor Inside State Highway 45 and Coors Road that Carries an Average Vehicle Count of Over 73,400 Vehicles per Day, Cumulatively
- DENSE RETAIL TRADE AREA Numerous National and Regional Tenants in the Surrounding Area
- DESIRABLE DEMOGRAPHICS Extremely Dense Residential Population Exceeding 586,600 People Within a 10-Mile Radius; Average Household Income is \$98,209 within One Mile. \$95,480 within Five Miles, and \$84,063 within 10 Miles