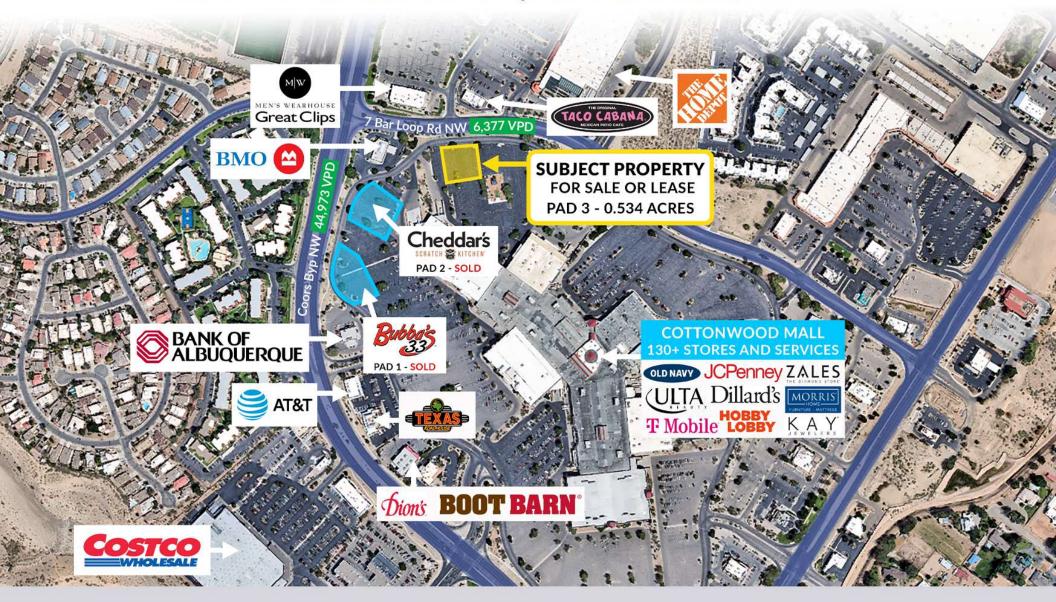

### PROPERTY OVERVIEW

Marcus & Millichap has been selected to exclusively market for sale the opportunity to acquire a 0.534-acre pad site located at Cottonwood Mall, Albuquerque, New Mexico.

#### PROPERTY DESCRIPTION

Marcus & Millichap has been selected to exclusively market for sale or lease the fee simple interest in the subject property located at the intersections of State Highway 45 (Coors Bypass Boulevard), State Route 528, and Coors Road at Cottonwood Mall in Albuquerque, New Mexico. The offering includes an approximate 0.534-acre land parcel positioned near the mall loop road and in between anchor stores Hobby Lobby, Mor Furniture and Conn's HomePlus. Cottonwood Mall is a 1,051,846-square-foot, super regional mall, the state's second-largest shopping center serving over 350,000 consumers annually.

#### LOCATION DESCRIPTION

The Property is a party to a Reciprocal Easement Agreement with Cottonwood Mall, a family friendly shopping destination anchored by Dillard's, JCPenney, Hobby Lobby, Mor Furniture, HomeLife Furniture, and Conn's HomePlus, with more than 130 retail, dining and entertainment options. The mall also features a state-of-the-art dog park and solar powered charging stations. The center is strategically located in one of Albuquerque's premier retail hubs in the Cottonwood submarket, and is easily accessible from multiple ingress and egress points from both State Highway 45 and Coors Road. Cumulative traffic counts exceed 73,400 vehicles per day. Numerous other national and regional retailers are in the surrounding area, including The Home Depot, PetSmart, Walmart, World Market, Lowe's Home Improvement, Costco, Sam's Club, Kohl's, At Home, Sprouts, and many more. Several school campuses are in close proximity, providing additional traffic to the area.

#### **PROPERTY HIGHLIGHTS**

- EXTRAORDINARY DEVELOPMENT OPPORTUNITY Property Consists of an Approximate 0.534-Acre Pad Site | Prime Location with Frontage to the Mall Loop Road
- COMPETITIVELY PRICED Land Priced at \$38.69 per Square Foot
- SUPERIOR LOCATION IN ONE OF THE CITY'S PREMIER RETAIL HUBS Cottonwood Mall is the Second-Largest Shopping Center in the State of New Mexico – Serves 350K Consumers Annually
- STRONG ANCHOR TENANT LINEUP The Mall Features Current Anchors Including Dillard's, JCPenney, Conn's HomePlus, HomeLife Furniture, Mor Furniture and Hobby Lobby
- HIGH TRAFFIC COUNTS Within Preeminent Retail Corridor Inside State Highway 45 and Coors Road that Carries an Average Vehicle Count of Over 73,400 Vehicles per Day, Cumulatively
- DENSE RETAIL TRADE AREA Numerous National and Regional Tenants in the Surrounding Area
- DESIRABLE DEMOGRAPHICS Extremely Dense Residential Population Exceeding 586,600 People Within a 10-Mile Radius; Average Household Income is \$98,209 within One Mile. \$95,480 within Five Miles, and \$84,063 within 10 Miles