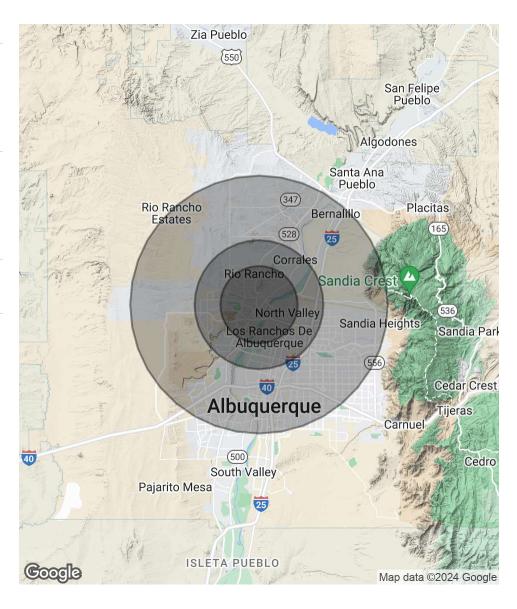

#### **DEMOGRAPHICS**

|                   | 3 MILES  | 5 MILES  | 10 MILES |
|-------------------|----------|----------|----------|
| Total Households  | 25,593   | 68,615   | 238,634  |
| Total Population  | 64,327   | 177,228  | 586,603  |
| Average HH Income | \$98,209 | \$95,480 | \$84,063 |

10000 Coors Bypass NW, Albuquerque, NM 87114

| POPULATION                                                                                                                                                                                              | 3 MILES                                                                           | 5 MILES                                                                             | 10 MILES                                                                              |
|---------------------------------------------------------------------------------------------------------------------------------------------------------------------------------------------------------|-----------------------------------------------------------------------------------|-------------------------------------------------------------------------------------|---------------------------------------------------------------------------------------|
| Total Population                                                                                                                                                                                        | 64,327                                                                            | 177,228                                                                             | 586,603                                                                               |
| Average Age                                                                                                                                                                                             | 41.0                                                                              | 40.8                                                                                | 40.6                                                                                  |
| Average Age (Male)                                                                                                                                                                                      | 39.9                                                                              | 39.7                                                                                | 39.5                                                                                  |
| Average Age (Female)                                                                                                                                                                                    | 42.0                                                                              | 41.9                                                                                | 41.6                                                                                  |
|                                                                                                                                                                                                         |                                                                                   |                                                                                     |                                                                                       |
| HOUSEHOLDS & INCOME                                                                                                                                                                                     | 3 MILES                                                                           | 5 MILES                                                                             | 10 MILES                                                                              |
| Total Households                                                                                                                                                                                        | 25,593                                                                            | 68,615                                                                              | 238,634                                                                               |
| # of Persons per HH                                                                                                                                                                                     | 2.5                                                                               | 2.6                                                                                 | 2.4                                                                                   |
| Average HH Income                                                                                                                                                                                       | \$98,209                                                                          | \$95,480                                                                            | \$84,063                                                                              |
| Average House Value                                                                                                                                                                                     | \$275,152                                                                         | \$248,513                                                                           | \$235,760                                                                             |
|                                                                                                                                                                                                         |                                                                                   |                                                                                     |                                                                                       |
| ETHNICITY (%)                                                                                                                                                                                           | 3 MILES                                                                           | 5 MILES                                                                             | 10 MILES                                                                              |
| Hispanic                                                                                                                                                                                                | 45.4%                                                                             | 46.4%                                                                               | 47.8%                                                                                 |
|                                                                                                                                                                                                         |                                                                                   |                                                                                     |                                                                                       |
|                                                                                                                                                                                                         |                                                                                   |                                                                                     |                                                                                       |
| RACE                                                                                                                                                                                                    | 3 MILES                                                                           | 5 MILES                                                                             | 10 MILES                                                                              |
| RACE Total Population - White                                                                                                                                                                           | <b>3 MILES</b> 54,267                                                             | <b>5 MILES</b> 149,662                                                              | <b>10 MILES</b> 489,755                                                               |
|                                                                                                                                                                                                         |                                                                                   |                                                                                     |                                                                                       |
| Total Population - White                                                                                                                                                                                | 54,267                                                                            | 149,662                                                                             | 489,755                                                                               |
| Total Population - White % White                                                                                                                                                                        | 54,267<br>84.4%                                                                   | 149,662<br>84.4%                                                                    | 489,755<br>83.5%                                                                      |
| Total Population - White<br>% White<br>Total Population - Black                                                                                                                                         | 54,267<br>84.4%<br>2,113                                                          | 149,662<br>84.4%<br>5,919                                                           | 489,755<br>83.5%<br>20,735                                                            |
| Total Population - White<br>% White<br>Total Population - Black<br>% Black                                                                                                                              | 54,267<br>84.4%<br>2,113<br>3.3%                                                  | 149,662<br>84.4%<br>5,919<br>3.3%                                                   | 489,755<br>83.5%<br>20,735<br>3.5%                                                    |
| Total Population - White<br>% White<br>Total Population - Black<br>% Black<br>Total Population - Asian                                                                                                  | 54,267<br>84.4%<br>2,113<br>3.3%<br>1,776                                         | 149,662<br>84.4%<br>5,919<br>3.3%<br>4,993                                          | 489,755<br>83.5%<br>20,735<br>3.5%<br>17,507                                          |
| Total Population - White<br>% White<br>Total Population - Black<br>% Black<br>Total Population - Asian<br>% Asian                                                                                       | 54,267<br>84.4%<br>2,113<br>3.3%<br>1,776<br>2.8%                                 | 149,662<br>84.4%<br>5,919<br>3.3%<br>4,993<br>2.8%                                  | 489,755<br>83.5%<br>20,735<br>3.5%<br>17,507<br>3.0%                                  |
| Total Population - White  % White  Total Population - Black  % Black  Total Population - Asian  % Asian  Total Population - Hawaiian                                                                    | 54,267<br>84.4%<br>2,113<br>3.3%<br>1,776<br>2.8%<br>103                          | 149,662<br>84.4%<br>5,919<br>3.3%<br>4,993<br>2.8%<br>286                           | 489,755<br>83.5%<br>20,735<br>3.5%<br>17,507<br>3.0%<br>927                           |
| Total Population - White  % White  Total Population - Black  % Black  Total Population - Asian  % Asian  Total Population - Hawaiian  % Hawaiian                                                        | 54,267<br>84.4%<br>2,113<br>3.3%<br>1,776<br>2.8%<br>103<br>0.2%                  | 149,662<br>84.4%<br>5,919<br>3.3%<br>4,993<br>2.8%<br>286<br>0.2%                   | 489,755<br>83.5%<br>20,735<br>3.5%<br>17,507<br>3.0%<br>927<br>0.2%                   |
| Total Population - White  % White  Total Population - Black  % Black  Total Population - Asian  % Asian  Total Population - Hawaiian  % Hawaiian  Total Population - American Indian                    | 54,267<br>84.4%<br>2,113<br>3.3%<br>1,776<br>2.8%<br>103<br>0.2%<br>3,794         | 149,662<br>84.4%<br>5,919<br>3.3%<br>4,993<br>2.8%<br>286<br>0.2%<br>10,085         | 489,755<br>83.5%<br>20,735<br>3.5%<br>17,507<br>3.0%<br>927<br>0.2%<br>37,196         |
| Total Population - White  % White  Total Population - Black  % Black  Total Population - Asian  % Asian  Total Population - Hawaiian  % Hawaiian  Total Population - American Indian  % American Indian | 54,267<br>84.4%<br>2,113<br>3.3%<br>1,776<br>2.8%<br>103<br>0.2%<br>3,794<br>5.9% | 149,662<br>84.4%<br>5,919<br>3.3%<br>4,993<br>2.8%<br>286<br>0.2%<br>10,085<br>5.7% | 489,755<br>83.5%<br>20,735<br>3.5%<br>17,507<br>3.0%<br>927<br>0.2%<br>37,196<br>6.3% |