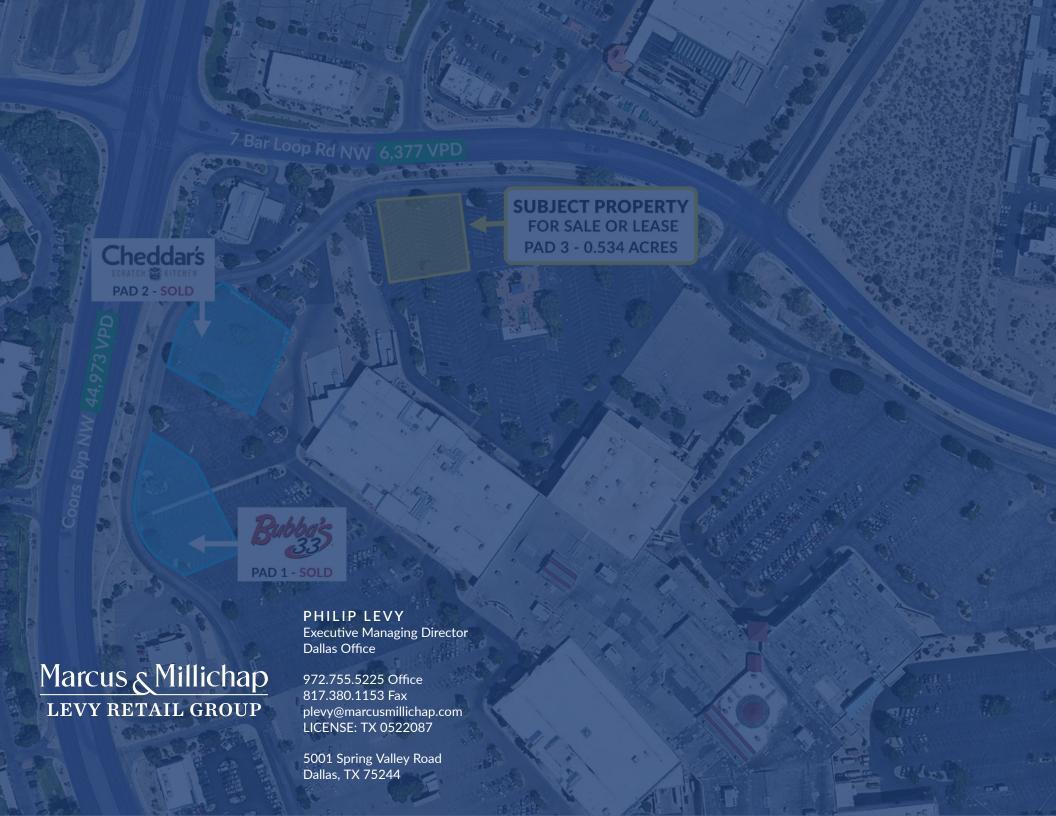

### PROPERTY OVERVIEW

Marcus & Millichap has been selected to exclusively market for sale the opportunity to acquire a 0.534-acre pad site located at Cottonwood Mall, Albuquerque, New Mexico.

#### PROPERTY DESCRIPTION

Marcus & Millichap has been selected to exclusively market for sale or lease the fee simple interest in the subject property located at the intersections of State Highway 45 (Coors Bypass Boulevard), State Route 528, and Coors Road at Cottonwood Mall in Albuquerque, New Mexico. The offering includes an approximate 0.534-acre land parcel positioned near the mall loop road and in between anchor stores Hobby Lobby, Mor Furniture and Conn's HomePlus. Cottonwood Mall is a 1,051,846-square-foot, super regional mall, the state's second-largest shopping center serving over 350,000 consumers annually.

#### LOCATION DESCRIPTION

The Property is a party to a Reciprocal Easement Agreement with Cottonwood Mall, a family friendly shopping destination anchored by Dillard's, JCPenney, Hobby Lobby, Mor Furniture, HomeLife Furniture, and Conn's HomePlus, with more than 130 retail, dining and entertainment options. The mall also features a state-of-the-art dog park and solar powered charging stations. The center is strategically located in one of Albuquerque's premier retail hubs in the Cottonwood submarket, and is easily accessible from multiple ingress and egress points from both State Highway 45 and Coors Road. Cumulative traffic counts exceed 73,400 vehicles per day. Numerous other national and regional retailers are in the surrounding area, including The Home Depot, PetSmart, Walmart, World Market, Lowe's Home Improvement, Costco, Sam's Club, Kohl's, At Home, Sprouts, and many more. Several school campuses are in close proximity, providing additional traffic to the area.

#### **PROPERTY HIGHLIGHTS**

- EXTRAORDINARY DEVELOPMENT OPPORTUNITY Property Consists of an Approximate 0.534-Acre Pad Site | Prime Location with Frontage to the Mall Loop Road
- COMPETITIVELY PRICED Land Priced at \$38.69 per Square Foot
- SUPERIOR LOCATION IN ONE OF THE CITY'S PREMIER RETAIL HUBS Cottonwood Mall is the Second-Largest Shopping Center in the State of New Mexico – Serves 350K Consumers Annually
- STRONG ANCHOR TENANT LINEUP The Mall Features Current Anchors Including Dillard's, JCPenney, Conn's HomePlus, HomeLife Furniture, Mor Furniture and Hobby Lobby
- HIGH TRAFFIC COUNTS Within Preeminent Retail Corridor Inside State Highway 45 and Coors Road that Carries an Average Vehicle Count of Over 73,400 Vehicles per Day, Cumulatively
- DENSE RETAIL TRADE AREA Numerous National and Regional Tenants in the Surrounding Area
- DESIRABLE DEMOGRAPHICS Extremely Dense Residential Population Exceeding 586,600 People Within a 10-Mile Radius; Average Household Income is \$98,209 within One Mile. \$95,480 within Five Miles, and \$84,063 within 10 Miles