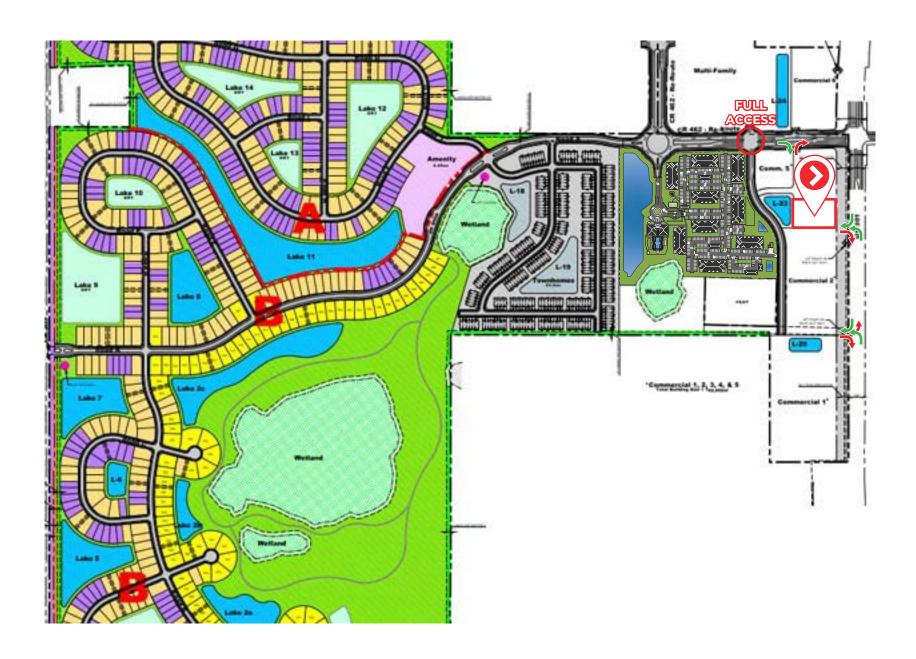

#### PROPERTY HIGHLIGHTS

- Outparcel to new D.R. Horton Homes master planned residential community, Twisted Oaks.
- Twisted Oaks is a mixed-use master planned community featuring 735 single family homes, 248 townhomes, over 300 apartment units, and a mixture of retail, light industrial, and other commercial uses.
- Site will be delivered pad ready with utilities stubbed and offsite master retention.
- Proposed full access into the site from US Hwy 301.

## PROPOSED SITE PLANS

**CONCEPT PLAN E** 