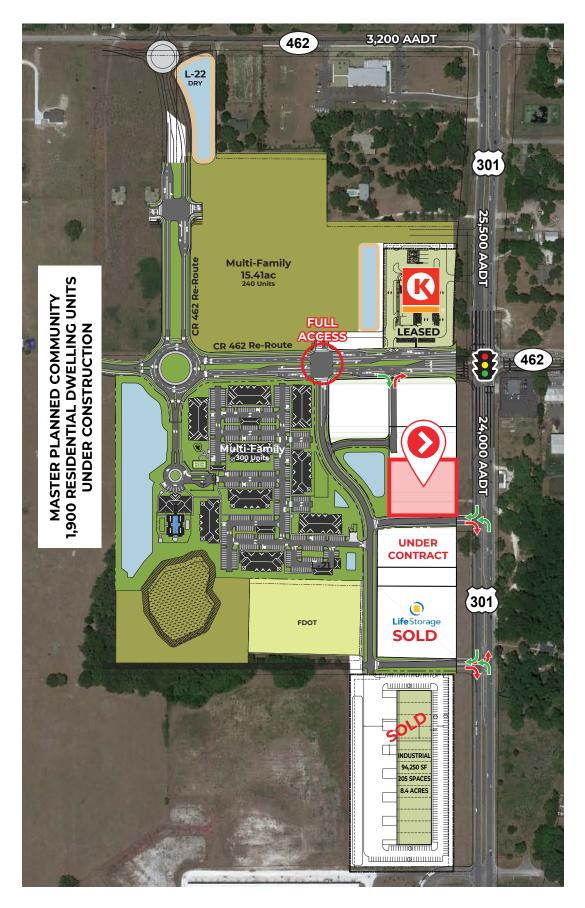

#### PROPERTY HIGHLIGHTS

- Outparcel to new D.R. Horton Homes master planned residential community, Twisted Oaks.
- Twisted Oaks is a mixed-use master planned community featuring 735 single family homes, 248 townhomes, over 300 apartment units, and a mixture of retail, light industrial, and other commercial uses.
- Site will be delivered pad ready with utilities stubbed and offsite master retention.
- Proposed full access into the site from US Hwy 301.