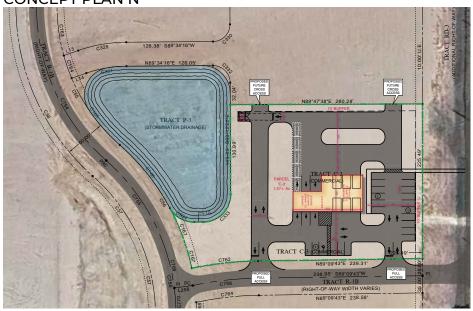

Outparcel to new D.R. Horton Homes master planned residential community, Twisted Oaks.
- Twisted Oaks is a mixed-use master planned community featuring 735 single family homes, 248 townhomes, over 300 apartment units, and a mixture of retail, light industrial, and other commercial uses.
- Site will be delivered pad ready with utilities stubbed and offsite master retention.
- Proposed full access into the site from US Hwy 301.

#### **2024 DEMOGRAPHICS**



1 Mile 1,286 **Population** 3 Mile 32,161
5 Mile 80,342



 Average
 1 Mile
 \$79,673

 Household
 3 Mile
 \$98,750

 Income
 5 Mile
 \$109,868



1 Mile Employees 3 Mile 5 Mile



1 Mile 537 **Households** 3 Mile 16,061

5 Mile 42,822

835

5,386

14,763









## PROPOSED SITE PLANS







**CONCEPT PLAN E** 



#### CONCEPT PLAN N



CONCEPT PLAN O







# FOR MORE INFORMATION PLEASE CONTACT

### **ALEX BISBEE**

407-864-6444
ABISBEE@INSITEREI.COM

# **PAYTON FOSTER**

407-461-8080 PFOSTER@INSITEREI.COM