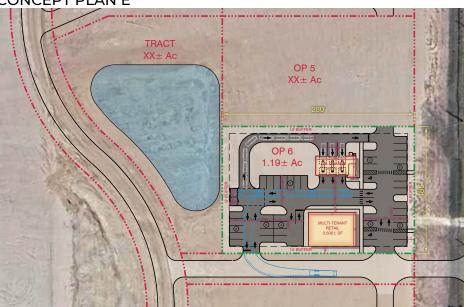

PROPERTY HIGHLIGHTS

- Outparcel to new D.R. Horton Homes master planned residential community, Twisted Oaks.
- Twisted Oaks is a mixed-use master planned community featuring 735 single family homes, 248 townhomes, over 300 apartment units, and a mixture of retail, light industrial, and other commercial uses.
- Site will be delivered pad ready with utilities stubbed and offsite master retention.
- Proposed full access into the site from US Hwy 301.

#### **2024 DEMOGRAPHICS**



1 Mile 1,286 **Population** 3 Mile 32,161
5 Mile 80,342



 Average
 1 Mile
 \$79,673

 Household
 3 Mile
 \$98,750

 Income
 5 Mile
 \$109,868



1 Mile Employees 3 Mile 5 Mile



1 Mile 537 **Households** 3 Mile 16,061

5 Mile 42,822

835

5,386

14,763









## PROPOSED SITE PLANS







**CONCEPT PLAN E** 



#### CONCEPT PLAN N



CONCEPT PLAN O







# FOR MORE INFORMATION PLEASE CONTACT

### **ALEX BISBEE**

407-864-6444
ABISBEE@INSITEREI.COM

# **PAYTON FOSTER**

407-461-8080 PFOSTER@INSITEREI.COM