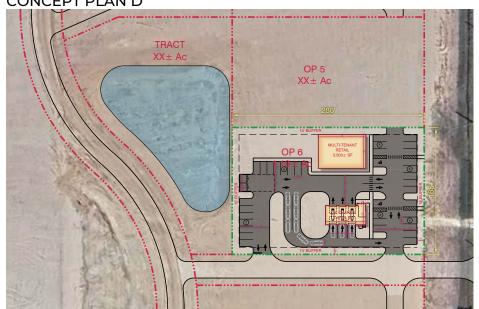

407-461-8080





#### PROPERTY HIGHLIGHTS

- Outparcel to new D.R. Horton Homes master planned residential community, Twisted Oaks.
- Twisted Oaks is a mixed-use master planned community featuring 735 single family homes, 248 townhomes, over 300 apartment units, and a mixture of retail, light industrial, and other commercial uses.
- Site will be delivered pad ready with utilities stubbed and offsite master retention.
- Proposed full access into the site from US Hwy 301.

#### **2024 DEMOGRAPHICS**



1 Mile 1,286 **Population** 3 Mile 32,161
5 Mile 80,342



 Average
 1 Mile
 \$79,673

 Household
 3 Mile
 \$98,750

 Income
 5 Mile
 \$109,868



1 Mile Employees 3 Mile 5 Mile



1 Mile 537 **Households** 3 Mile 16,061

5 Mile 42,822

835

5,386

14,763









## PROPOSED SITE PLANS







**CONCEPT PLAN E** 



#### CONCEPT PLAN N



CONCEPT PLAN O







# FOR MORE INFORMATION PLEASE CONTACT

### **ALEX BISBEE**

407-864-6444
ABISBEE@INSITEREI.COM

# **PAYTON FOSTER**

407-461-8080 PFOSTER@INSITEREI.COM