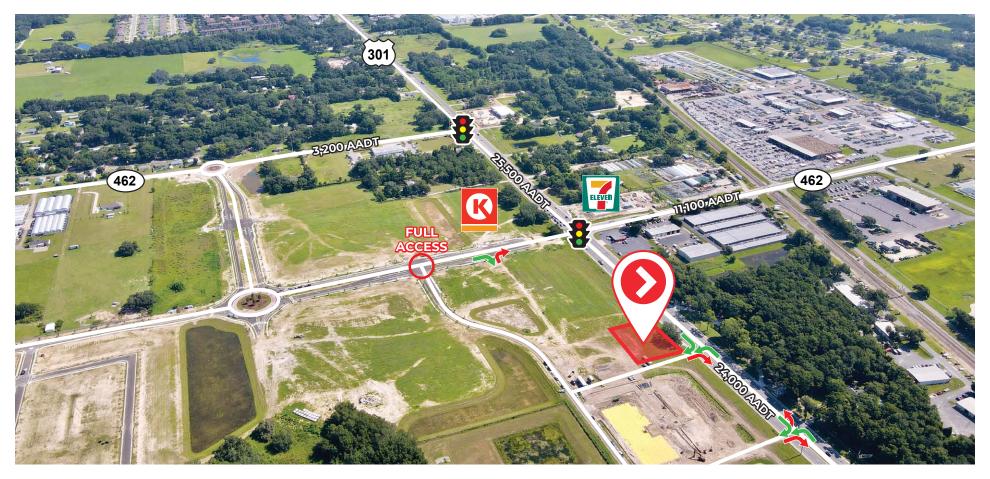

#### PROPERTY HIGHLIGHTS

- Outparcel to new D.R. Horton Homes master planned residential community, Twisted Oaks.
- Twisted Oaks is a mixed-use master planned community featuring 735 single family homes, 248 townhomes, over 300 apartment units, and a mixture of retail, light industrial, and other commercial uses.
- Site will be delivered pad ready with utilities stubbed and offsite master retention.
- Proposed full access into the site from US Hwy 301.