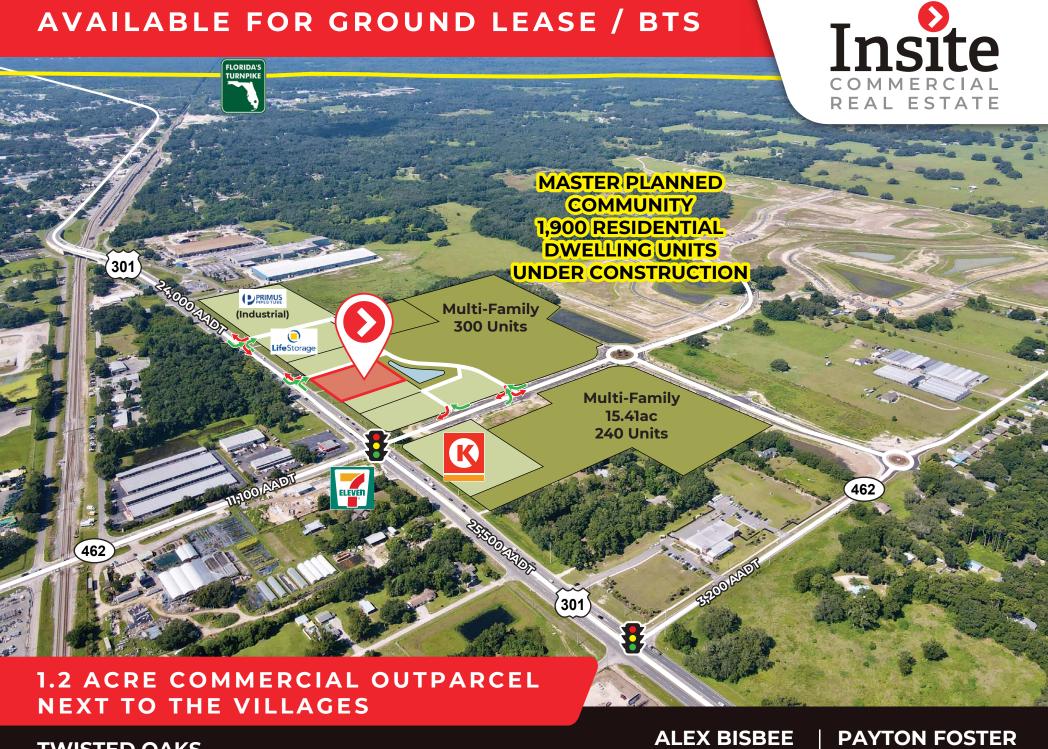

TWISTED OAKS

NWC & SWC US-301 & CR 462, WILDWOOD, FL 34785

**ALEX BISBEE** 407-864-6444

**PAYTON FOSTEF** 407-461-8080

#### PROPERTY HIGHLIGHTS

- Outparcel to new D.R. Horton Homes master planned residential community, Twisted Oaks.
- Twisted Oaks is a mixed-use master planned community featuring 735 single family homes, 248 townhomes, over 300 apartment units, and a mixture of retail, light industrial, and other commercial uses.
- Site will be delivered pad ready with utilities stubbed and offsite master retention.
- Proposed full access into the site from US Hwy 301.