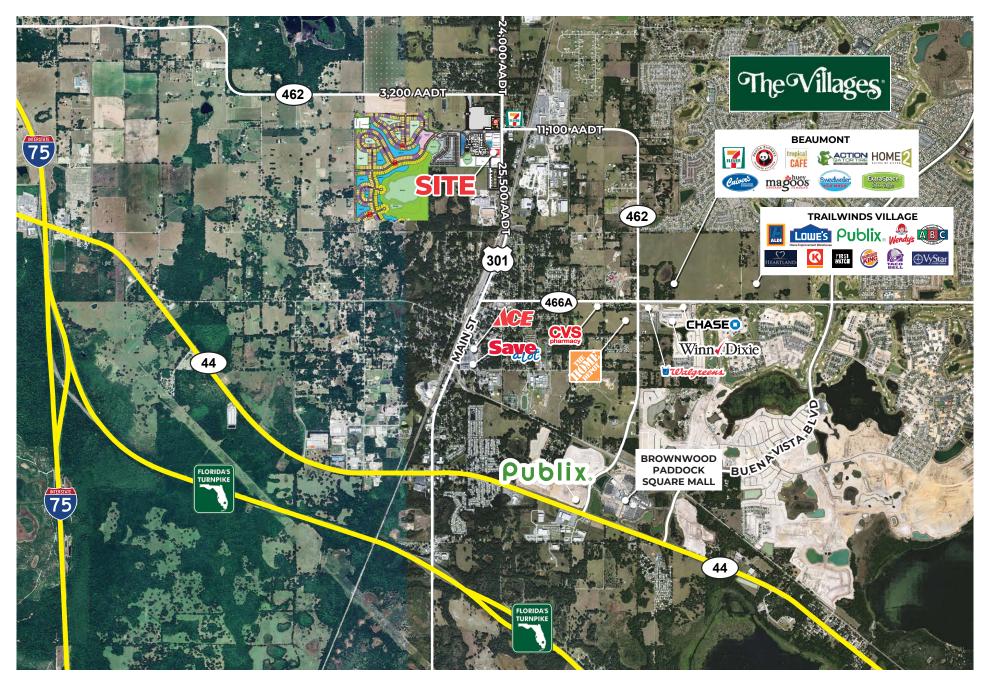

#### PROPERTY HIGHLIGHTS

- Outparcel to new D.R. Horton Homes master planned residential community, Twisted Oaks.
- Twisted Oaks is a mixed-use master planned community featuring 735 single family homes, 248 townhomes, over 300 apartment units, and a mixture of retail, light industrial, and other commercial uses.
- Site will be delivered pad ready with utilities stubbed and offsite master retention.
- Proposed full access into the site from US Hwy 301.