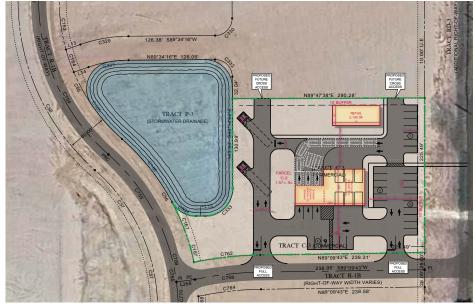

.R. Horton Homes master planned residential community, Twisted Oaks.
- Twisted Oaks is a mixed-use master planned community featuring 735 single family homes, 248 townhomes, over 300 apartment units, and a mixture of retail, light industrial, and other commercial uses.
- Site will be delivered pad ready with utilities stubbed and offsite master retention.
- Proposed full access into the site from US Hwy 301.

#### **2024 DEMOGRAPHICS**



1 Mile 1,286 **Population** 3 Mile 32,161
5 Mile 80,342



 Average
 1 Mile
 \$79,673

 Household
 3 Mile
 \$98,750

 Income
 5 Mile
 \$109,868



1 Mile Employees 3 Mile 5 Mile



1 Mile 537 **Households** 3 Mile 16,061

5 Mile 42,822

835

5,386

14,763









## PROPOSED SITE PLANS







**CONCEPT PLAN E** 



#### CONCEPT PLAN N



CONCEPT PLAN O







# FOR MORE INFORMATION PLEASE CONTACT

### **ALEX BISBEE**

407-864-6444
ABISBEE@INSITEREI.COM

# **PAYTON FOSTER**

407-461-8080 PFOSTER@INSITEREI.COM