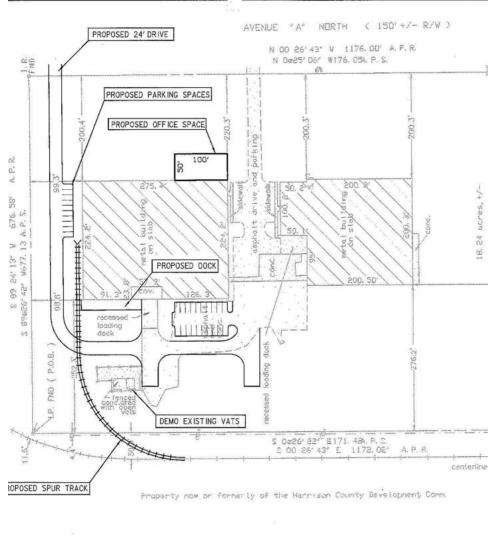

**PLAT MAP** 

4493 A Avenue, Long Beach, MS 39560

INDUSTRIAL PROPERTY FOR LEASE

**SURVEYS** 

## PROPERTY DESCRIPTION

SOUTHEAST COMMERCIAL is pleased to present +/-46,883 square feet of warehouse, R&D, manufacturing, or hub/transit space located in Long Beach, MS. The property is on rail leading to the Port of Gulfport, Port of Mobile, and Port of New Orleans. The freestanding warehouse consists of ~44,000 SF warehouse production space & ~2,883 SF of office & climatized cage/storage, with (2) wells, (8) grade roll up doors, and a 3.5 acre laydown yard which is compacted and fenced.