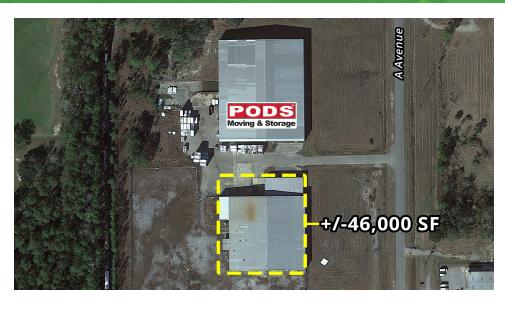

## PROPERTY DESCRIPTION

SOUTHEAST COMMERCIAL is pleased to present +/-46,883 square feet of warehouse, R&D, manufacturing, or hub/transit space located in Long Beach, MS. The property is on rail leading to the Port of Gulfport, Port of Mobile, and Port of New Orleans. The freestanding warehouse consists of ~44,000 SF warehouse production space & ~2,883 SF of office & climatized cage/storage, with (2) wells, (8) grade roll up doors, and a 3.5 acre laydown yard which is compacted and fenced.

## **OFFERING SUMMARY**

| Lease Rate:                 | \$7.50 SF/yr (NNN)            |  |
|-----------------------------|-------------------------------|--|
| Available SF/Building Size: | 46,883 SF                     |  |
| Lot Size:                   | +/-12 Acres                   |  |
| Zoning:                     | I-1 Light Industrial District |  |