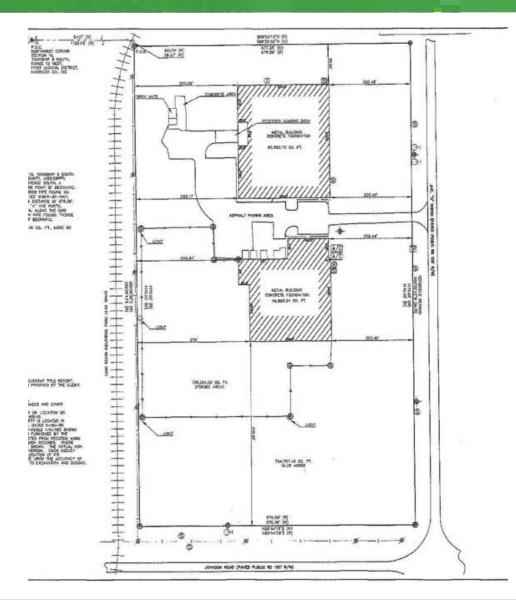

**PLAT MAP** 

4493 A Avenue, Long Beach, MS 39560

INDUSTRIAL PROPERTY FOR LEASE

**SURVEYS** 

## PROPERTY DESCRIPTION

SOUTHEAST COMMERCIAL is pleased to present +/-46,883 square feet of warehouse, R&D, manufacturing, or hub/transit space located in Long Beach, MS. The property is on rail leading to the Port of Gulfport, Port of Mobile, and Port of New Orleans. The freestanding warehouse consists of ~44,000 SF warehouse production space & ~2,883 SF of office & climatized cage/storage, with (2) wells, (8) grade roll up doors, and a 3.5 acre laydown yard which is compacted and fenced.