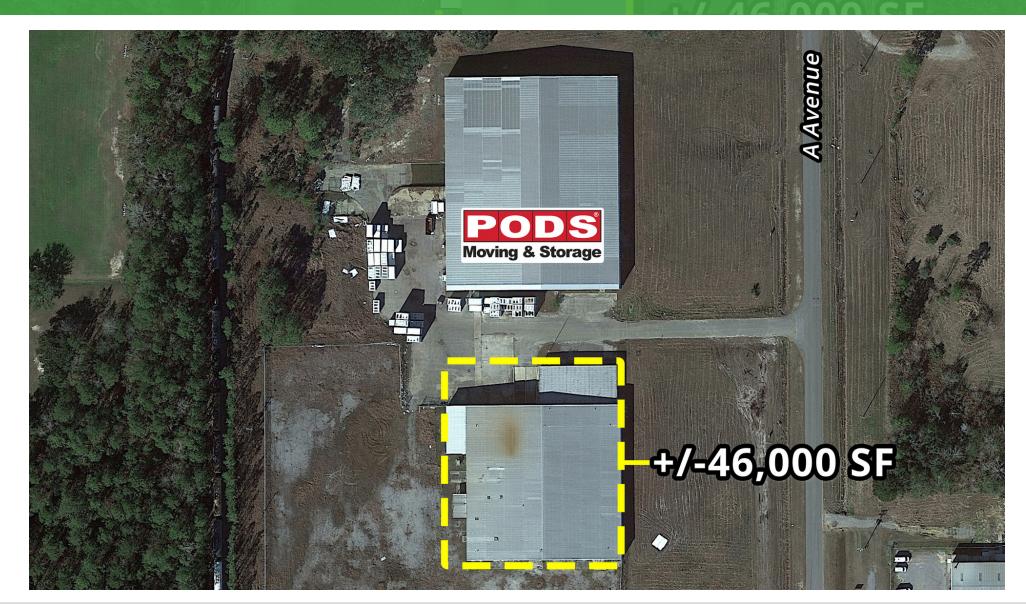

## PROPERTY DESCRIPTION

SOUTHEAST COMMERCIAL is pleased to present +/-46,883 square feet of warehouse, R&D, manufacturing, or hub/transit space located in Long Beach, MS. The property is on rail leading to the Port of Gulfport, Port of Mobile, and Port of New Orleans. The freestanding warehouse consists of ~44,000 SF warehouse production space & ~2,883 SF of office & climatized cage/storage, with (2) wells, (8) grade roll up doors, and a 3.5 acre laydown yard which is compacted and fenced.

## **OFFERING SUMMARY**

| Lease Rate:                 | \$7.50 SF/yr (NNN)            |  |
|-----------------------------|-------------------------------|--|
| Available SF/Building Size: | 46,883 SF                     |  |
| Lot Size:                   | +/-12 Acres                   |  |
| Zoning:                     | I-1 Light Industrial District |  |