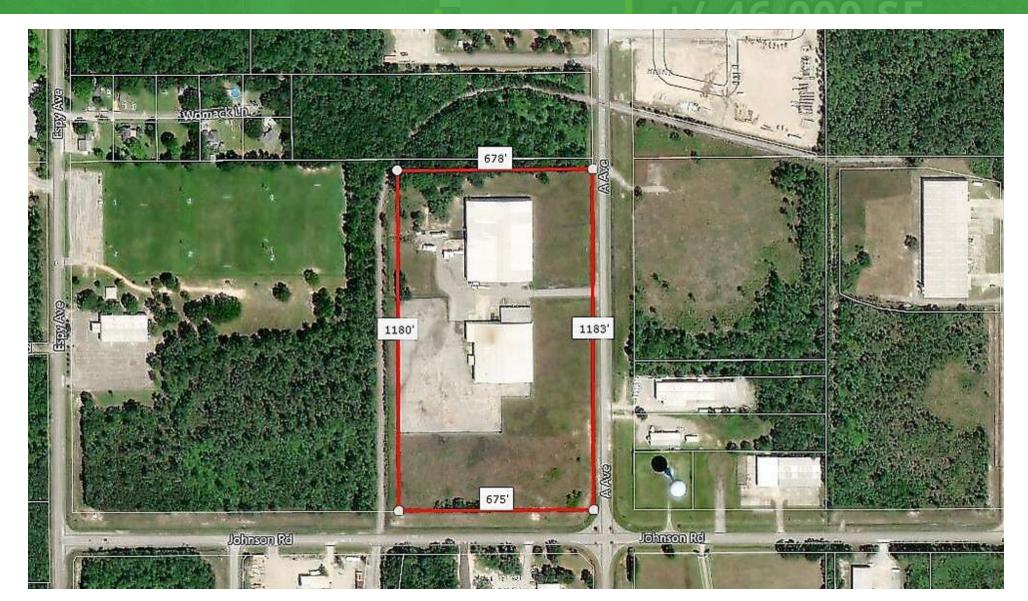

**PLAT MAP** 

4493 A Avenue, Long Beach, MS 39560

INDUSTRIAL PROPERTY FOR LEASE

**SURVEYS** 

## **OFFERING SUMMARY**

| Lease Rate:                 | \$7.50 SF/yr (NNN)            |  |
|-----------------------------|-------------------------------|--|
| Available SF/Building Size: | 46,883 SF                     |  |
| Lot Size:                   | +/-12 Acres                   |  |
| Zoning:                     | I-1 Light Industrial District |  |