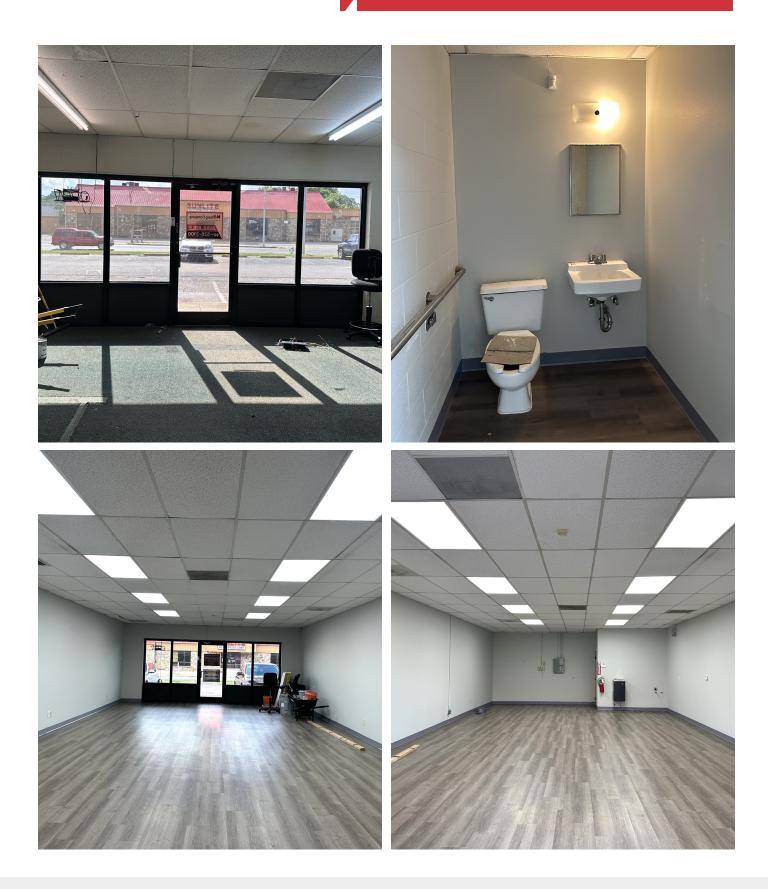

## 294 N Cleveland

Memphis, Tennessee 38104 Property Features

- 1,000 SF
- Asking rent per SF: \$15.00
- \$1,250 per month
- Wide open area
- 1 private restroom

For more information: