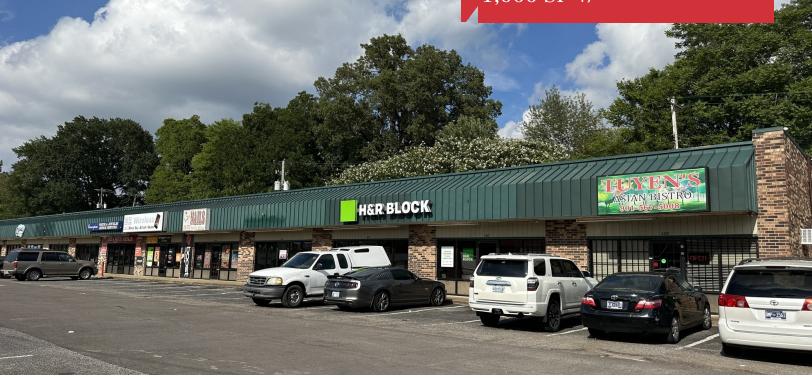

## 294 N Cleveland

Memphis, Tennessee 38104 Property Features

- 1,000 SF
- Asking rent per SF: \$15.00
- \$1,250 per month
- Wide open area
- 1 private restroom

For more information: