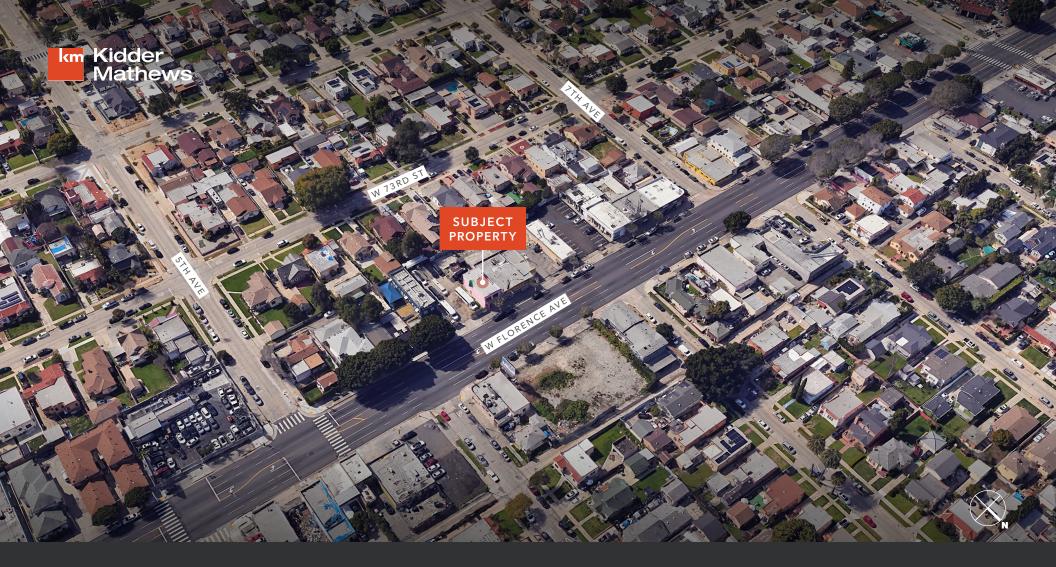

# 2710 W FLORENCE **AVENUE**

1,250 SF Building Available For Lease in Los Angeles, CA

Gated parking

AVAILABLE FOR LEASE KIDDER MATHEWS