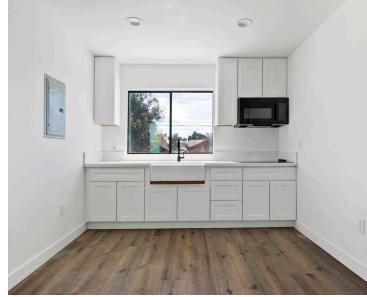

#### PROPERTY INFORMATION

AVAILABLE SPACE 1,250 SF

\$5,000/MO ASKING RENT

Kitchen & shower included

Close to SOFI, Intuit, LAX, & Hollywood Park

Completely updated

1,250 SF \$5K AVAILABLE

LEASE RATE (MO)