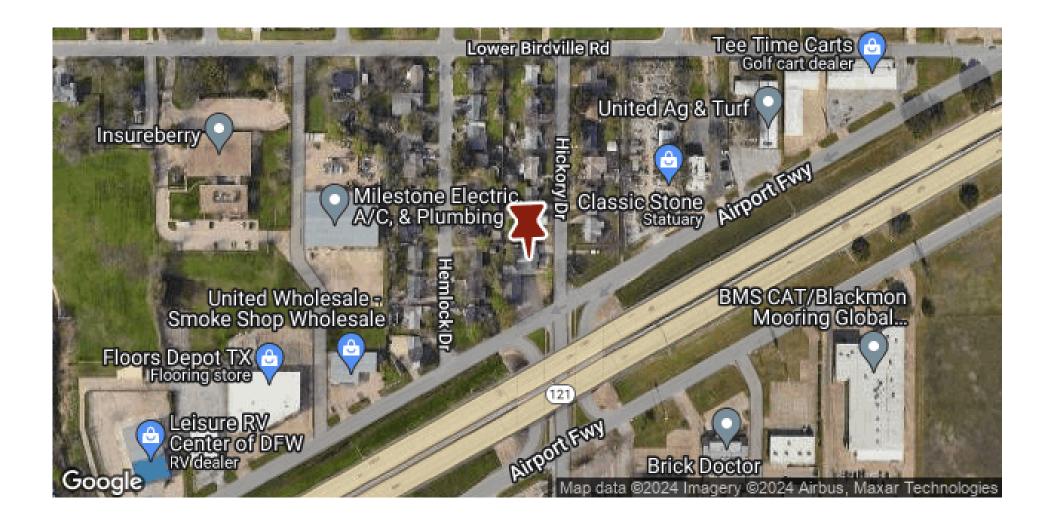

### **AREA LOCATION MAP**

#### 1925 HICKORY DR.

1925 Hickory Dr, Haltom City, TX, 76117

The information herein is from believed sources, however Portfolio Commercial Group assumes no liability for its absolute completeness or accuracy. This property presentation is subject to potential errors, alterations in price or conditions, prior sale or lease, or withdrawal without prior notice