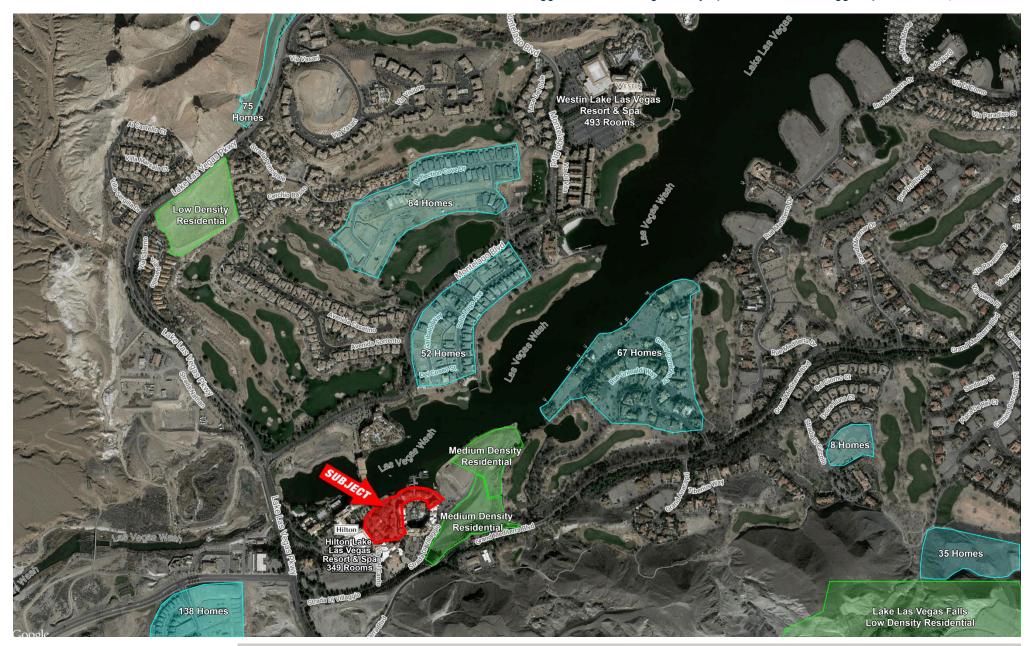

# PROPERTY DESCRIPTION

The Village at Lake Las Vegas is a retail shopping galleria located in a beautiful lakefront setting, surrounded by housing and home to two hotels - The Westin Lake Las Vegas Resort and Spa and Hilton Lake Las Vegas Resort and Spa. The site offers tenants local customers as well as tourists traveling to attend one of the many conventions held here or just to soak up some sun and beauty that this area provides. Food and wine events, holiday celebrations. jazz festivals, live entertainment, and many other special events also draw visitors from all over the valley. New watersports on the lake including canoes, kayaks, electric boat rentals, hoverboarding, and a boatless cable system for wakeboarding attracts locals looking to enjoy the lake.

# PROPERTY HIGHLIGHTS

- Built out restaurant space available
- One-of-a-kind resort area
- Spaces available for immediate occupancy
- Beautiful build-outs
- Surrounded by Residential:
  - Ten new home communities under construction
- New Del Webb at Lake Las Vegas 55+ community with 9 designs and over 460 new homes coming soon!
- Two Hotels:
  - The Westin Lake Las Vegas Resort and Spa
- Hilton Lake Las Vegas Resort and Spa
- New public school recently opened
- Two championship golf courses