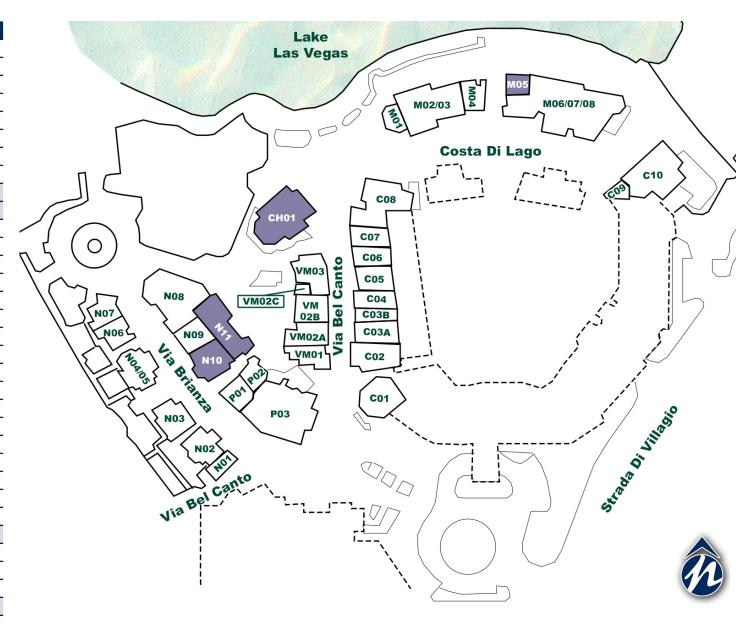

CHAIN\_INKS

NewMarket Advisors 5245 South Durango Drive • Las Vegas, Nevada 89113 • newmarketadvisors.com

| SUITE     | TENANT                          | SF     |
|-----------|---------------------------------|--------|
| N01       | Refine Self Care                | ±559   |
| N02       | Level Development Group         | ±1,207 |
| N03       | Sumiko                          | ±1,122 |
| N04/05    | Maidenlane Designer Consignment | ±1,524 |
| N06       | UPS Store                       | ±1,030 |
| N07       | Perfect Paws Pet Boutique       | ±910   |
| N08       | Sonrisa Grill                   | ±3,566 |
| N09       | Sonrisa Grill                   | ±887   |
| N10       | AVAILABLE                       | ±1,169 |
| N11       | AVAILABLE                       | ±2,435 |
| P01       | Sol-Up                          | ±781   |
| P03       | The Speakeasy                   | ±6,440 |
| VM01      | Apricot Lane                    | ±972   |
| VM02A     | LV Golf Cart Rentals            | ±859   |
| VM02B     | Nail Salon                      | ±1,102 |
| VM02C     | A Moment In Time Events         | ±256   |
| VM03      | Pariz Salon                     | ±1,209 |
| C01       | The Pub                         | ±2,181 |
| C02       | Mrs. Coco                       | ±1,496 |
| C03A      | Eugene Anthony Design Group     | ±1,070 |
| C03B      | Eugene Anthony Design Group     | ±1,055 |
| C04       | La Belle Med Spa                | ± 881  |
| C05       | Windermere Prestige Properties  | ±1,014 |
| C06/08    | Luna Rosa                       | ±4,505 |
| C07       | A & M Pasta Lab                 | ±835   |
| C09       | Marina Office                   | ±440   |
| C10       | Water Sports                    | ±3,373 |
| CH01      | AVAILABLE                       | ±2,554 |
| M01       | BellaLinda Gelato               | ±736   |
| M02/03    | Mimi & Coco Bistro              | ±3,182 |
| M04       | Le Café Du Lac                  | ±749   |
| M05       | AVAILABLE                       | ±504   |
| M06/07/08 | Season's Grocery                | ±5,466 |