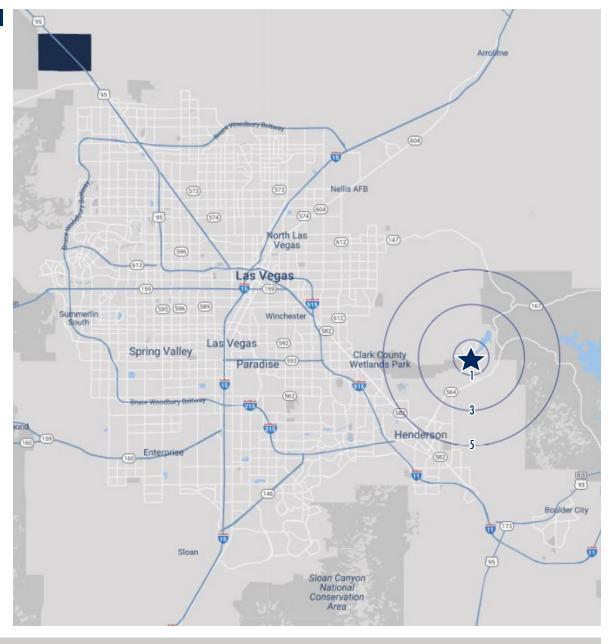

**AVAILABLE SF** ±504 SF - ±2,554 SF

ZONING Tourist Commercial (CT);

Henderson

\$2.40 - \$2.50 PSF LEASE RATES

NNN \$1.00 PSF

LAT/LONG 36.102463, -114.930154

### 2024 DEMOGRAPHIC SNAPSHOT

**Population:** City of Henderson

331,922

**Average HH** Income: 3-Mile Radius

\$197,897

Contact: Christing M. Strickland • d: 702.323.7315 • o: 702.221.2500 ext.303 • christing@newmarketadvisors.com

# **Population**

| 1-Mile | 4,077 |
|--------|-------|
|        |       |

3-Mile **13,552** 

5-Mile **48,889** 

# **Average Household Income**

1-Mile **\$227,333** 

3-Mile \$197,897

5-Mile \$138,587

1-Mile **1,959** 

3-Mile **5,895** 

5-Mile **19,483** 

# **Daytime Population (Employees)**

1-Mile **1,348** 

3-Mile **2,329** 

5-Mile **5,148** 

Contact: Christina M. Strickland • d: 702.323.7315 • o: 702.221.2500 ext.303 • christina@newmarketadvisors.com

CHAIN\_INKS