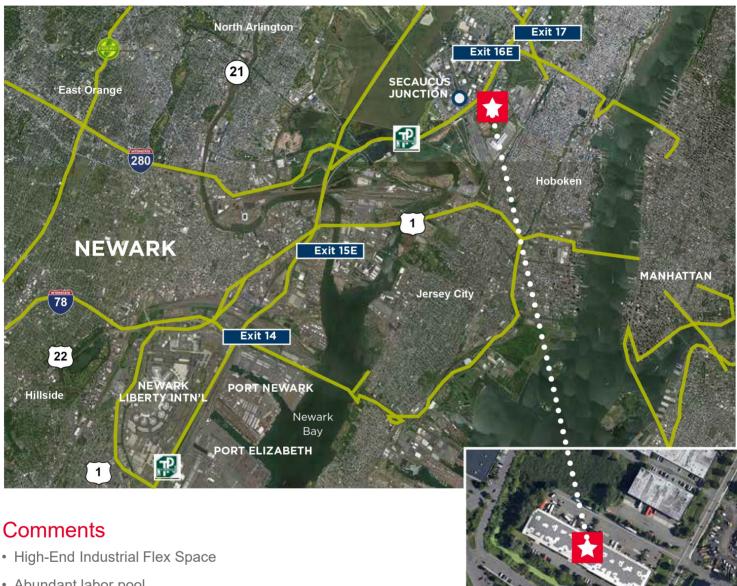

### Location

- Abundant labor pool
- Minutes from New Jersey Turnpike Exit 15X (Secaucus Junction)
- 10-minute non-stop train ride between Secaucus Junction and New York Penn Station
- Easy access to the New Jersey Turnpike and New York City via the Holland and Lincoln Tunnels