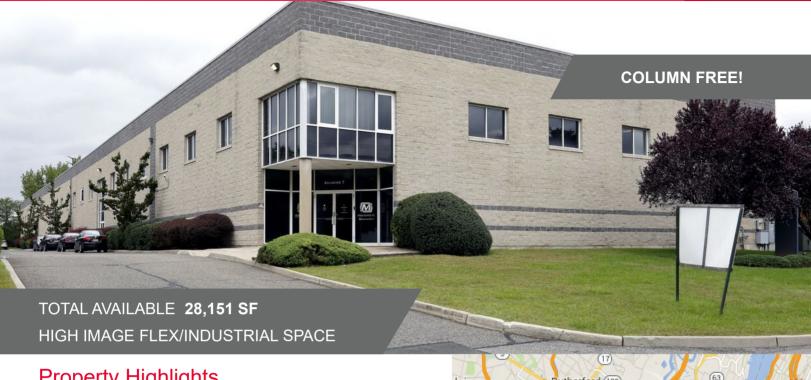

### Unit 3 - 9,596 SF

- 7,945 SF Warehouse
- 1,651 SF Office area

### Unit 4 - 9,596 SF

- 7,945 SF Warehouse
- 1,651 SF Office area

### Unit 6 - 8,959 SF

- 7,308 SF Warehouse
- 1,651 SF Office area

- 2 Loading Docks
- Available in 60 days
- 2 Loading Docks
- Available 1/1/2025
- 1 Loading Dock
- Available Immediately

### **Unit Features**

- 24' Ceiling Height
- 200 Amps Power
- Column Free
- Wet Sprinkler System
- Mezzanine Office Space Equipped with Individually Controlled HVAC
- Building Solar Panels to Reduce Tenant
- Electricity Costs
- Convenient Access to the New Jersey Turnpike and New York City