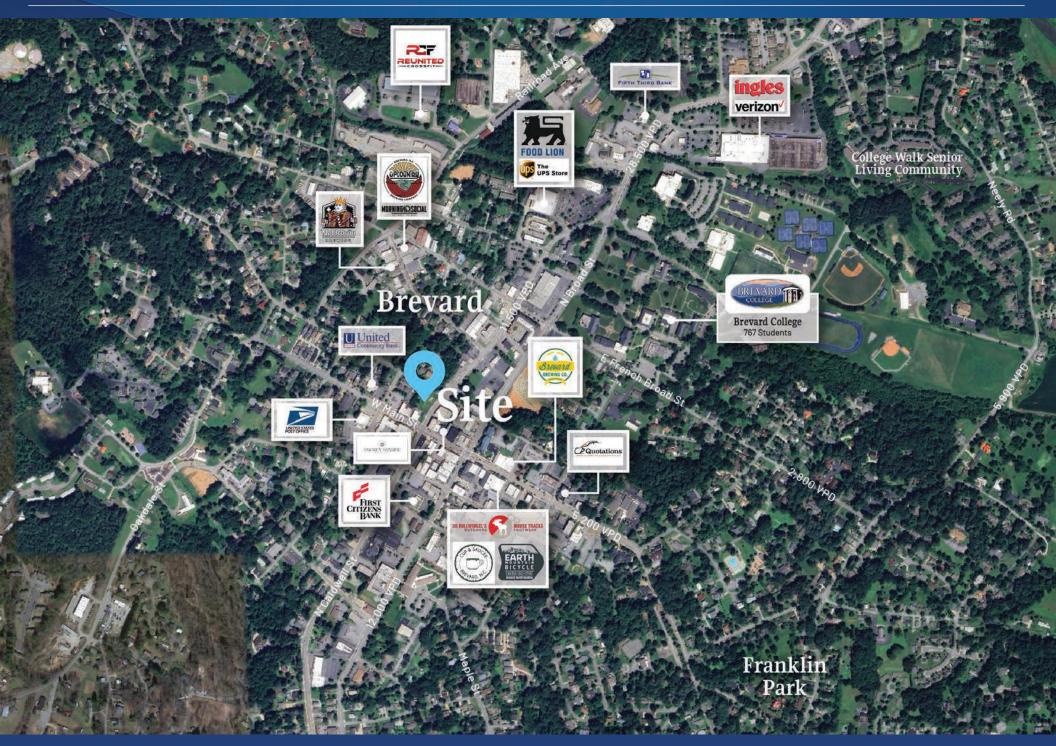

## **41 N. Caldwell Street** Available for Sale, Lease, or BTS

Located in the heart of Downtown Brevard, North Carolina, the property is surrounded by shopping, restaurants, art galleries, and other specialty shops. The property is a part of Brevard's Main Street Historic District and available for sale, lease, or built-to-suit.

## Brevard North Carolina

Brevard is located at the entrance to Pisgah National Forest and has become a noted tourism, retirement and cultural center in western North Carolina. A moderate climate, environmental beauty and cultural activities attract relocators to the area. Downtown Brevard serves as both a vibrant hub for the arts and the crossroads to exceptional outdoor recreation. Known as "Home of the White Squirrel," the downtown is host to several annual festivals including the White Squirrel Festival, 4th of July, Halloweenfest, and Twilight Tour.