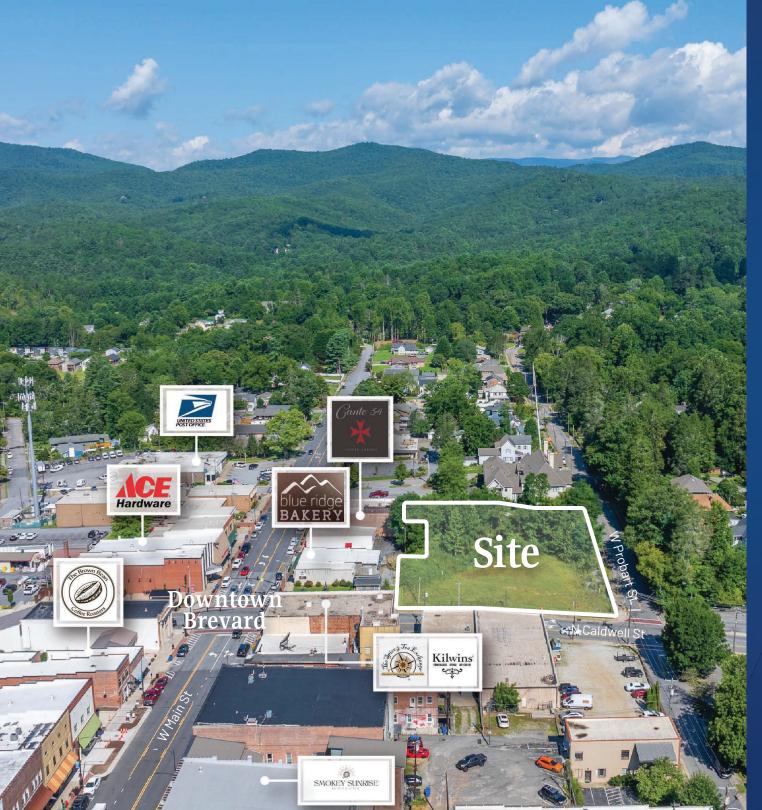

# 41 N. Caldwell Street

Brevard, North Carolina 28712

Site

**Available for Sale, Lease, or Build-to-Suit** +/- 0.787 AC located in the National Historic District of Brevard, NC Property Overview

## **41 N. Caldwell Street** Available for Sale, Lease, or BTS

Located in the heart of Downtown Brevard, North Carolina, the property is surrounded by shopping, restaurants, art galleries, and other specialty shops. The property is a part of Brevard's Main Street Historic District and available for sale, lease, or built-to-suit.

#### Property Details

| Address        | 41 N. Caldwell St   Brevard, NC 28712                    |  |  |
|----------------|----------------------------------------------------------|--|--|
| Availability   | +/- 0.787 AC Available for Sale, Lease, or Built-to-Suit |  |  |
| Use            | Land                                                     |  |  |
| Parcel         | 8586-41-7455-000                                         |  |  |
| Traffic Counts | N. Caldwell St   11,500 VPD<br>W Main St   3,400 VPD     |  |  |
| Sale Price     | \$950,000                                                |  |  |
| Lease Rate     | Call for Leasing Details                                 |  |  |