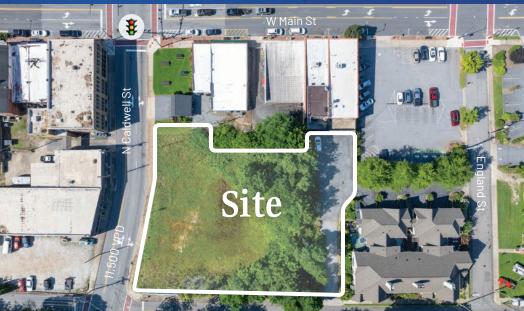

# 41 N. Caldwell Street

Brevard, North Carolina 28712

Site

**Available for Sale, Lease, or Build-to-Suit** +/- 0.787 AC located in the National Historic District of Brevard, NC Property Overview

## **41 N. Caldwell Street** Available for Sale, Lease, or BTS

Located in the heart of Downtown Brevard, North Carolina, the property is surrounded by shopping, restaurants, art galleries, and other specialty shops. The property is a part of Brevard's Main Street Historic District and available for sale, lease, or built-to-suit.

#### Property Details

| Address        | 41 N. Caldwell St   Brevard, NC 28712                    |  |  |
|----------------|----------------------------------------------------------|--|--|
| Availability   | +/- 0.787 AC Available for Sale, Lease, or Built-to-Suit |  |  |
| Use            | Land                                                     |  |  |
| Parcel         | 8586-41-7455-000                                         |  |  |
| Traffic Counts | N. Caldwell St   11,500 VPD<br>W Main St   3,400 VPD     |  |  |
| Sale Price     | \$950,000                                                |  |  |
| Lease Rate     | Call for Leasing Details                                 |  |  |