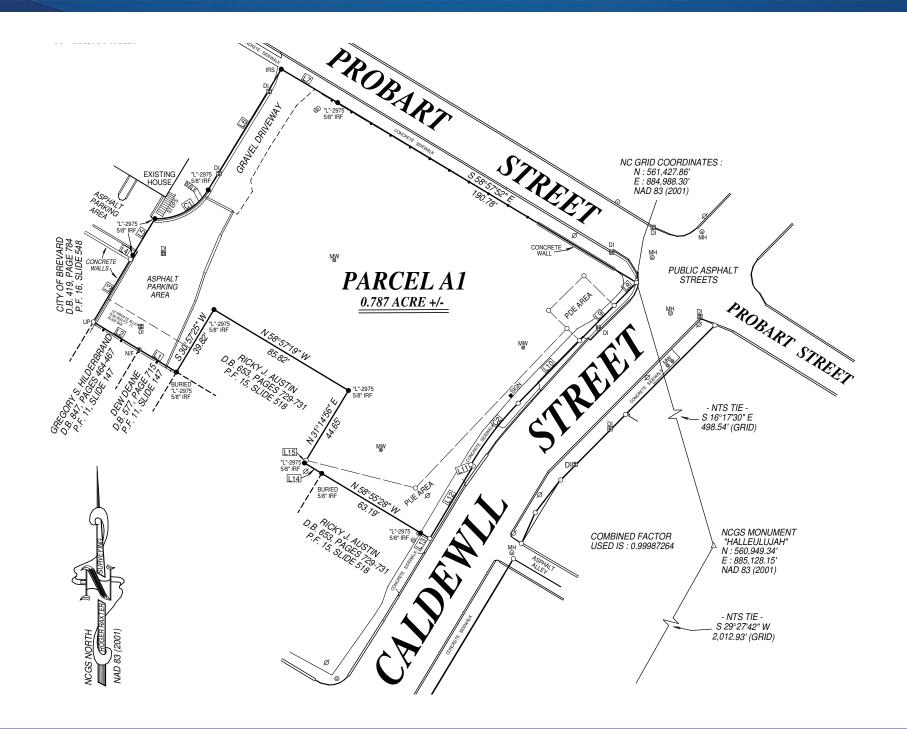

#### Property Details

| Address        | 41 N. Caldwell St   Brevard, NC 28712                    |  |  |
|----------------|----------------------------------------------------------|--|--|
| Availability   | +/- 0.787 AC Available for Sale, Lease, or Built-to-Suit |  |  |
| Use            | Land                                                     |  |  |
| Parcel         | 8586-41-7455-000                                         |  |  |
| Traffic Counts | N. Caldwell St   11,500 VPD<br>W Main St   3,400 VPD     |  |  |
| Sale Price     | \$950,000                                                |  |  |
| Lease Rate     | Call for Leasing Details                                 |  |  |

Survey