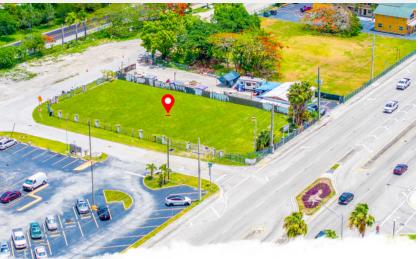

## 26536 S DIXIE HWY HOMESTEAD, FL 33032

Seize the opportunity to own a prime corner lot on one of Miami's major corridors! This expansive property spans over 19,000 square feet, ideally located on S Dixie Hwy, a bustling thoroughfare with a daily traffic count exceeding 40,000 vehicles.

Zoned UCMD with Miami-Dade County, this versatile property supports a wide range of commercial and residential uses, making it a highly attractive investment for developers and business owners alike. The property comes with approved plans for a 4,800square-foot laundromat on the first floor. complemented by 1,200 square feet of office space on the second floor and an additional 800 square feet of storage. Furthermore, the property includes 23 parking spaces, ensuring ample convenience for customers and tenants.