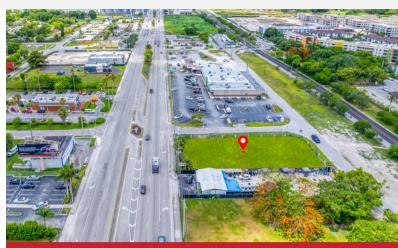

## 26536 S DIXIE HWY HOMESTEAD, FL 33032

Seize the opportunity to own a prime corner lot on one of Miami's major corridors! This expansive property spans over 19,000 square feet, ideally located on S Dixie Hwy, a bustling thoroughfare with a daily traffic count exceeding 40,000 vehicles.

The strategic location and versatile zoning make this property perfect for a variety of potential developments. Whether you're looking to establish a thriving commercial business or develop residential units, 26536 S Dixie Hwy offers the ideal canvas to bring your vision to life. Don't miss out on this unique opportunity to invest in a high-traffic, high-visibility location in one of Miami's most dynamic areas.