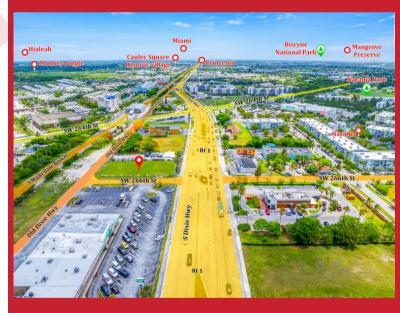

## 26536 S DIXIE HWY HOMESTEAD, FL 33032

Seize the opportunity to own a prime corner lot on one of Miami's major corridors! This expansive property spans over 19,000 square feet, ideally located on S Dixie Hwy, a bustling thoroughfare with a daily traffic count exceeding 40,000 vehicles.

The strategic location and versatile zoning make this property perfect for a variety of potential developments. Whether you're looking to establish a thriving commercial business or develop residential units, 26536 S Dixie Hwy offers the ideal canvas to bring your vision to life. Don't miss out on this unique opportunity to invest in a high-traffic, high-visibility location in one of Miami's most dynamic areas.