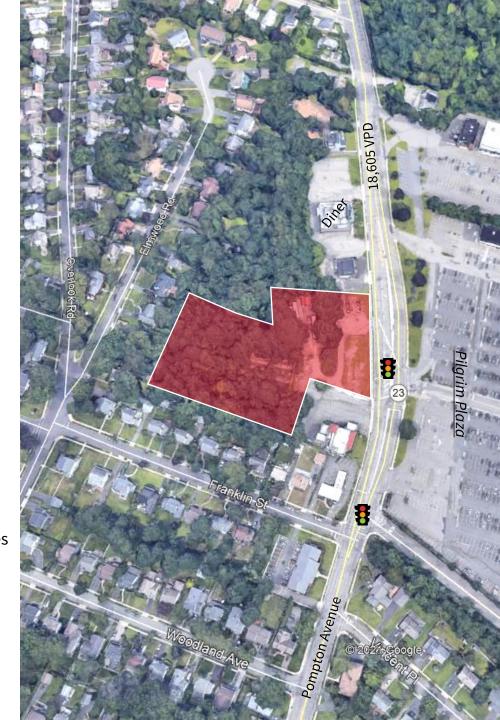

## **Property Overview**

- Four-acres retail development site on Pompton Avenue in Cedar Grove.
- Property is adjacent to the diner on Pompton Avenue.
- Possible cross access.
- Ground lease preferred
- No drive-thru permitted for fast food or QSR
- Located in the RC zone (Restricted Commercial District)

### **Traffic Counts**

• Pompton Avenue: 18,605 VPD