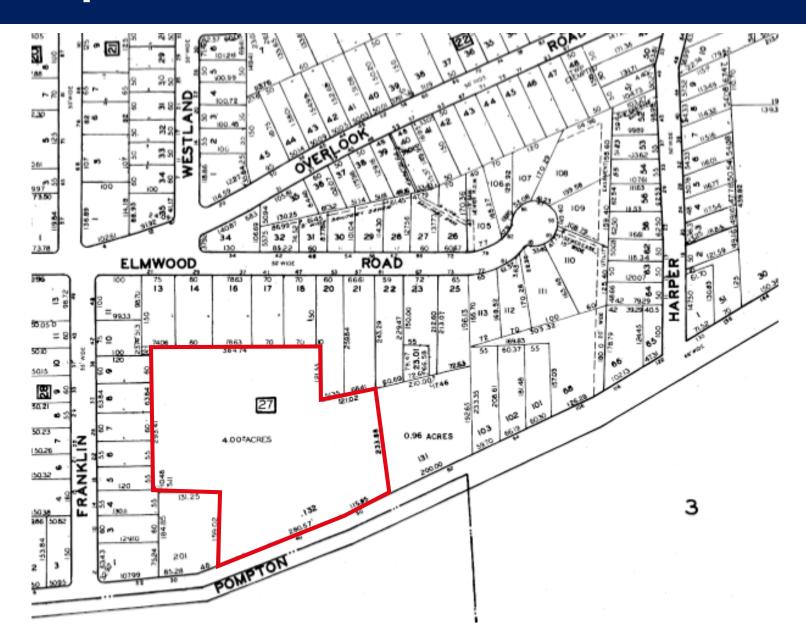

the diner on Pompton Avenue.
- Possible cross access.
- Ground lease preferred
- No drive-thru permitted for fast food or QSR
- Located in the RC zone (Restricted Commercial District)

### **Financials**

- Asking rent: Upon request
- Extras: TBD
- Real estate taxes: \$36,299 per annum 2020

### **Traffic Counts**

• Pompton Avenue: 18,605 VPD

## **Demographics**

|        | (3)        | \$+               |           |            |
|--------|------------|-------------------|-----------|------------|
|        | Population | Avg. HH<br>Income | Employees | Businesses |
| 1-Mile | 15,519     | \$182,521         | 4,580     | 557        |
| 3-Mile | 134,080    | \$172,191         | 43,655    | 4,818      |
| 5-Mile | 428,745    | \$128,602         | 175,275   | 16,152     |



# **Tax Map**



# **Market Aerial**



#### For more information please contact:

Craig Parcells, Associate Vice President

D: +1 973 829 4780

M: +1 201 618 7223

craig.parcells@am.jll.com