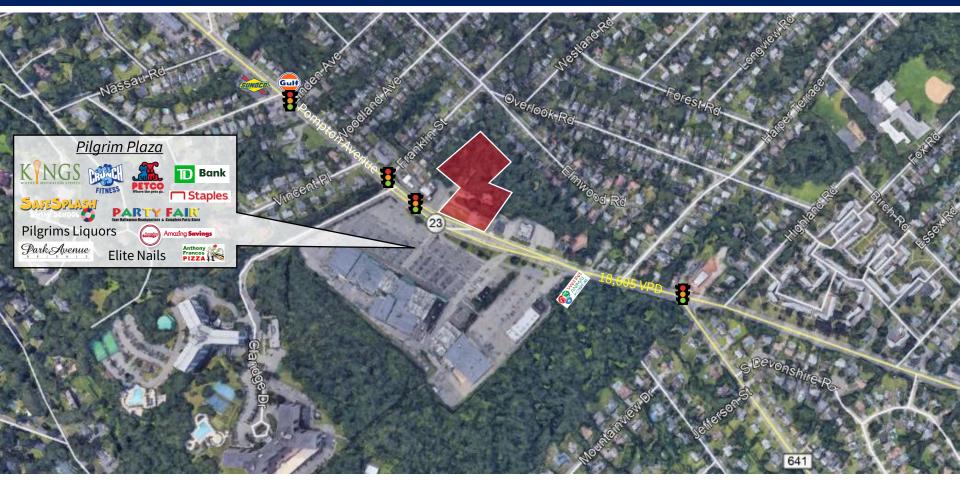

enue.
- Possible cross access.
- Ground lease preferred
- No drive-thru permitted for fast food or QSR
- Located in the RC zone (Restricted Commercial District)

### **Financials**

- Asking rent: Upon request
- Extras: TBD
- Real estate taxes: \$36,299 per annum 2020

### **Traffic Counts**

• Pompton Avenue: 18,605 VPD

## **Demographics**

|        | (3)        | \$+               |           |            |
|--------|------------|-------------------|-----------|------------|
|        | Population | Avg. HH<br>Income | Employees | Businesses |
| 1-Mile | 15,519     | \$182,521         | 4,580     | 557        |
| 3-Mile | 134,080    | \$172,191         | 43,655    | 4,818      |
| 5-Mile | 428,745    | \$128,602         | 175,275   | 16,152     |



# **Tax Map**



# **Market Aerial**



#### For more information please contact:

Craig Parcells, Associate Vice President

D: +1 973 829 4780

M: +1 201 618 7223

craig.parcells@am.jll.com