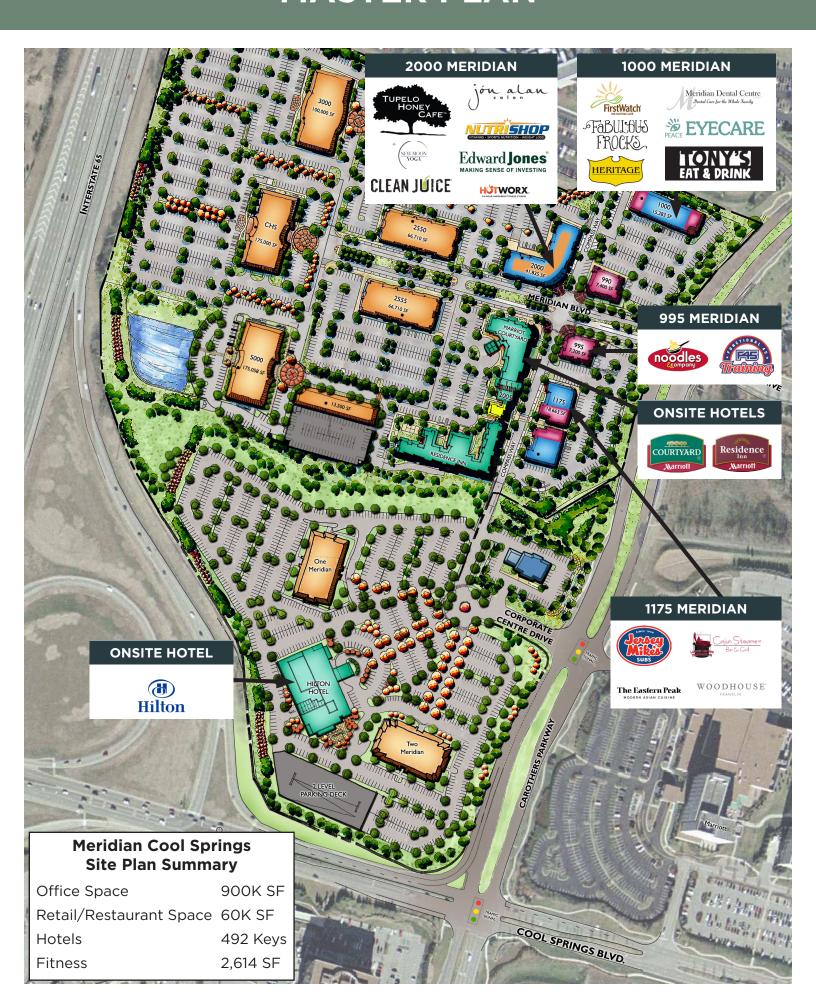

## **MASTER PLAN**

#### WORK, PLAY...

- Vibrant, pedestrian-friendly mixeduse community
- 904,000 SF of office space in 8 buildings
- 62,000 SF of specialty retail, fitness, and restaurant space
- 3 onsite hotels totaling 492 keys