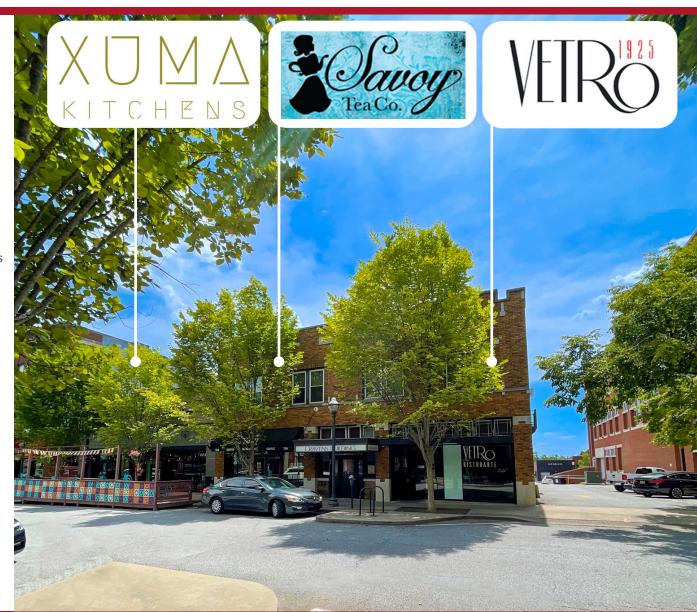

#### **COMMENTS**

- Fantastic location off of the Fayetteville Square
- Within walking distance of popular shopping and dining, Fayetteville Farmer's Market, Dickson entertainment district, and the University of Arkansas
- The space features beautiful wooden floors, neutral color palette, and red brick detail
- Layout includes an updated kitchen, one bedroom, open dining/living room, and stacked washer/dryer unit