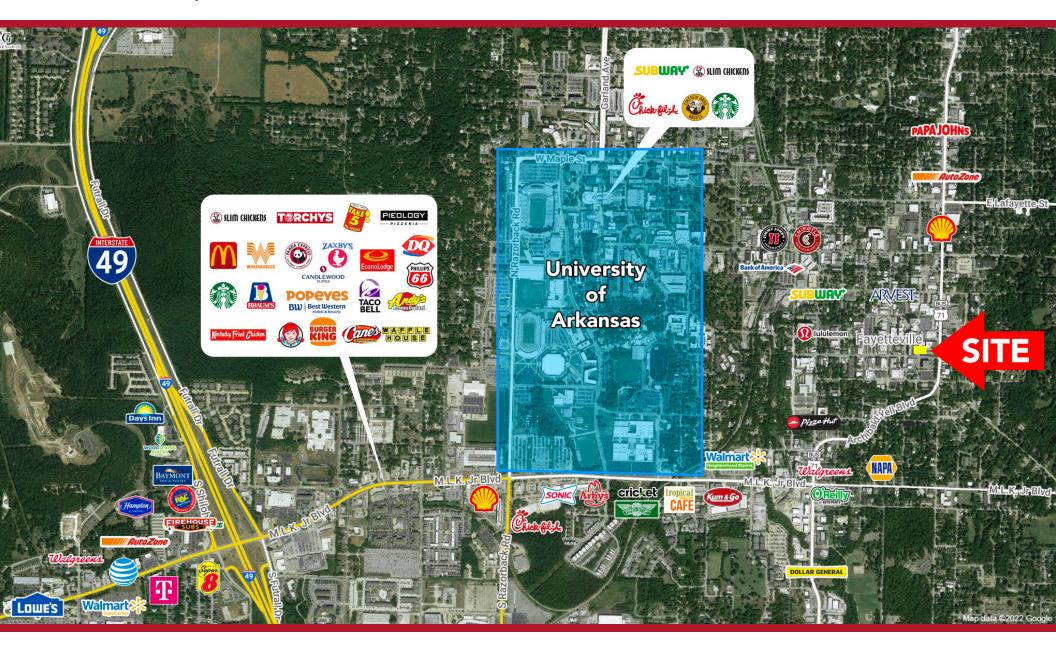

### **TRAFFIC COUNTS**

College Ave - 23,800 VPD

21 E Center Street, Fayetteville AR. 72701

Unit 206 - 700 SF