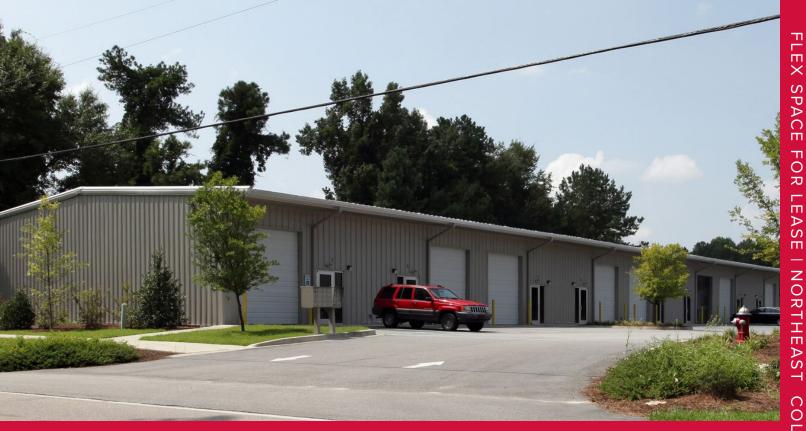

## Flex Space for Lease

- ±3,000 SF & ±1,500 SF Flex space available for lease in Northeast Columbia
- Great location adjacent to Interstate 77 near the intersection of SC-277
- Zoning: GC (General Commercial)
- Traffic Counts:
  - Interstate 77 89,000 Vehicles Per Day
  - SC-277 57,800 Vehicles Per Day
- Ceiling Height: 18'
- Office space has HVAC