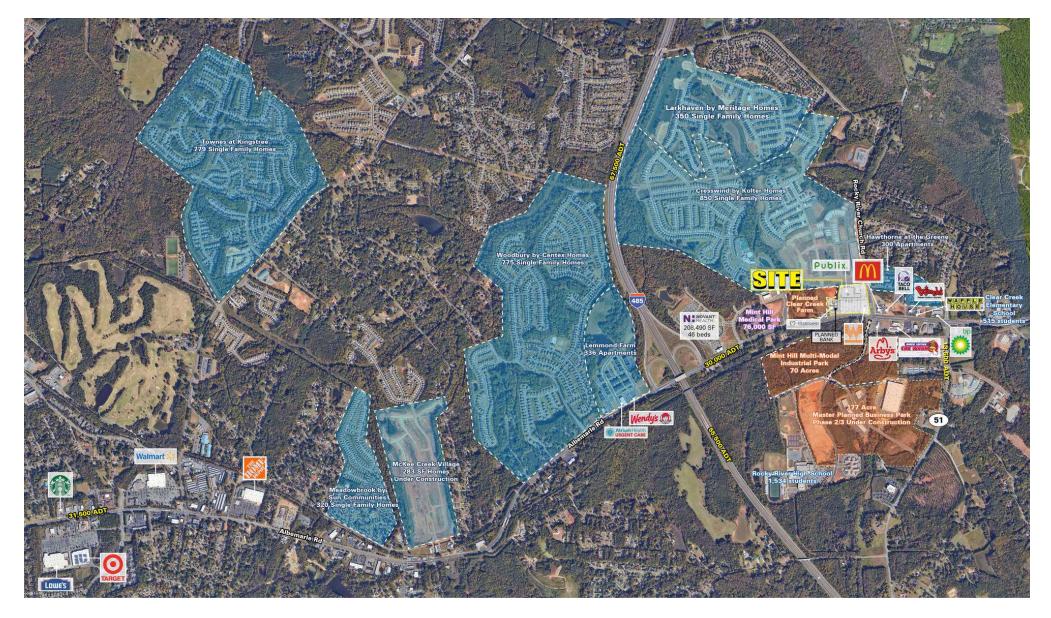

## **PROJECT HIGHLIGHTS**

- Publix anchored development
- 1,200 SF 4,500 SF of small shop/restaurant space available
- Endcap with patio available
- Site is surrounded by numerous residential projects & directly in front of Cresswind - a master planned community with up to 850 homes
- Recently completed 150,000 SF Novant Mint Hill Medical Center less than 0.5 miles from site
- Opening March 2025