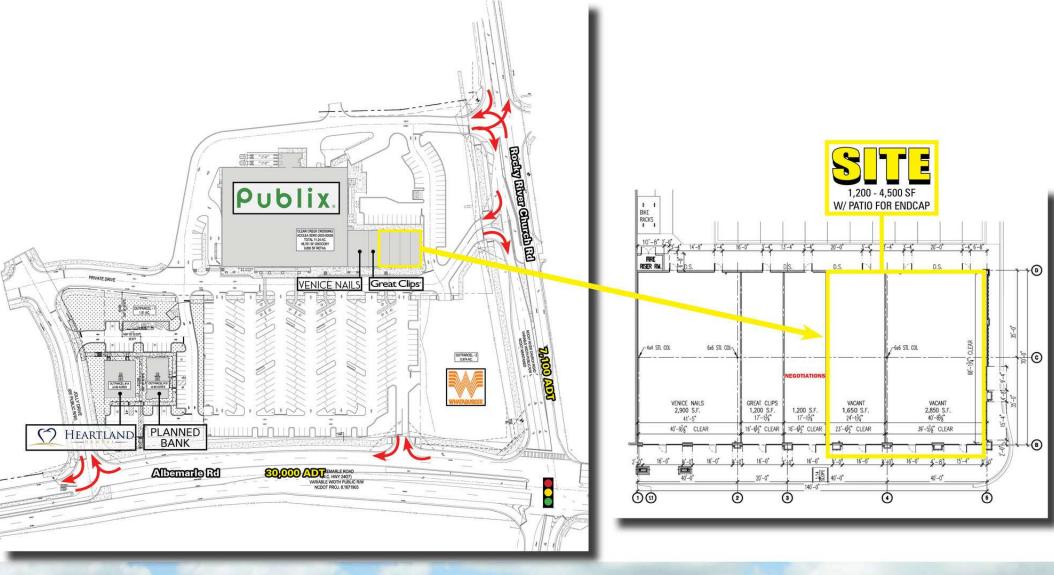

## **PROJECT HIGHLIGHTS**

- Publix anchored development
- 1,200 SF 4,500 SF of small shop/restaurant space available
- Endcap with patio available
- Site is surrounded by numerous residential projects & directly in front of Cresswind - a master planned community with up to 850 homes
- Recently completed 150,000 SF Novant Mint Hill Medical Center less than 0.5 miles from site
- Opening March 2025