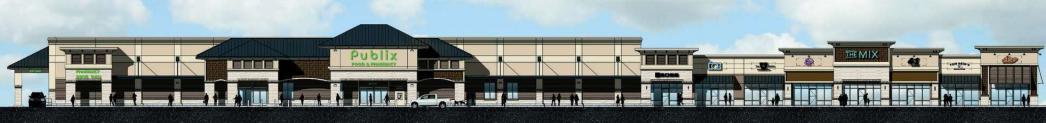

## **PROJECT HIGHLIGHTS**

- Publix anchored development
- 1,200 SF 4,500 SF of small shop/restaurant space available
- Endcap with patio available
- Site is surrounded by numerous residential projects & directly in front of Cresswind - a master planned community with up to 850 homes
- Recently completed 150,000 SF Novant Mint Hill Medical Center less than 0.5 miles from site
- Opening March 2025