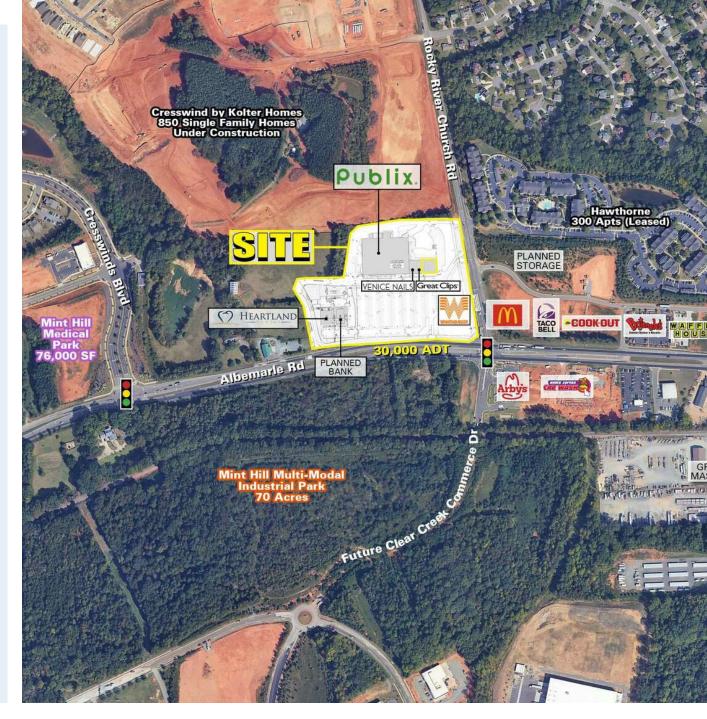

## **PROJECT HIGHLIGHTS**

- Publix anchored development
- 1,200 SF 4,500 SF of small shop/restaurant space available
- Endcap with patio available
- Site is surrounded by numerous residential projects & directly in front of Cresswind - a master planned community with up to 850 homes
- Recently completed 150,000 SF Novant Mint Hill Medical Center less than 0.5 miles from site
- Opening March 2025