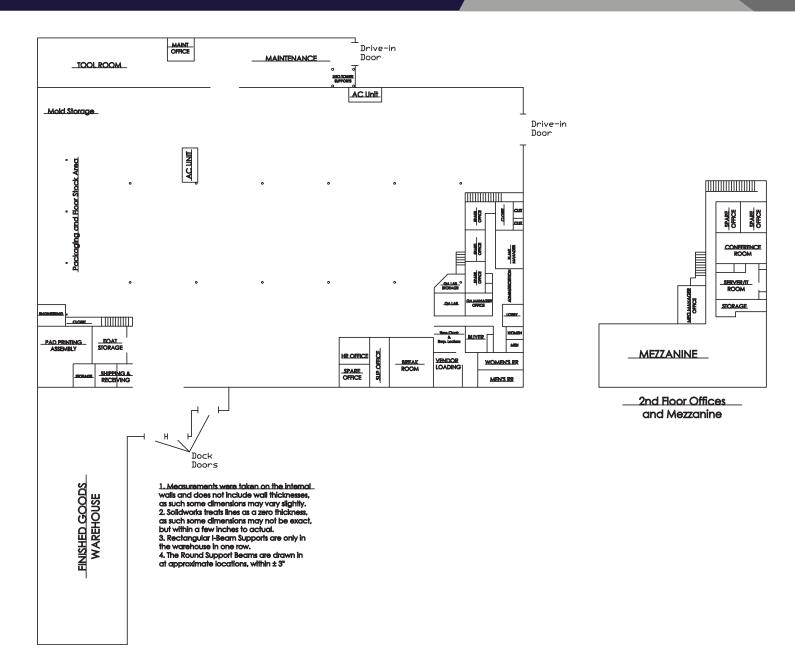

### **PROPERTY HIGHLIGHTS**

Available Space:  $\pm 29,898 \text{ SF}$ Lease Expiration: 4/30/2029

- Fully Conditioned Manufacturing Building
- Three (3) Dock High Doors

- One (1) Drive-In Door
- Heavy Power Available
- 18' Ceiling Height

# **±29,898 SF**AVAILABLE FOR SUBLEASE

SPARE OFFICE STORAGE STORAGE

2nd Floor Offices Shipping