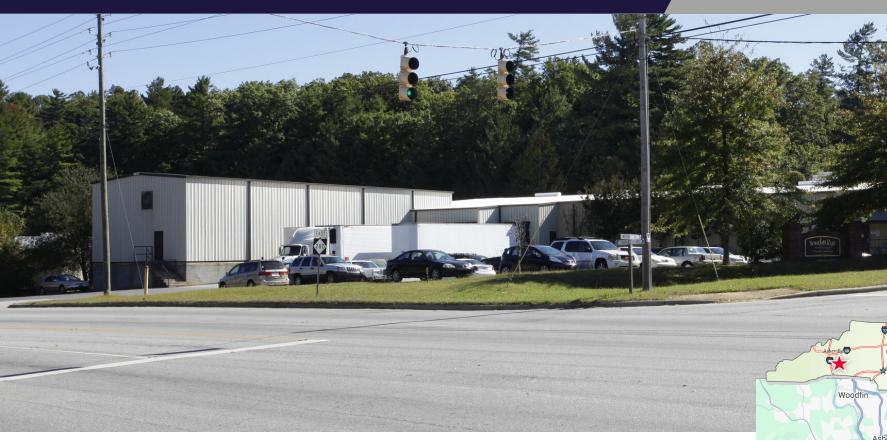

## 199 AIRPORT ROAD

Arden, NC 28704

### **PROPERTY HIGHLIGHTS**

Available Space:  $\pm 29,898 \text{ SF}$ Lease Expiration: 4/30/2029

- Fully Conditioned Manufacturing Building
- Three (3) Dock High Doors

- One (1) Drive-In Door
- Heavy Power Available
- 18' Ceiling Height