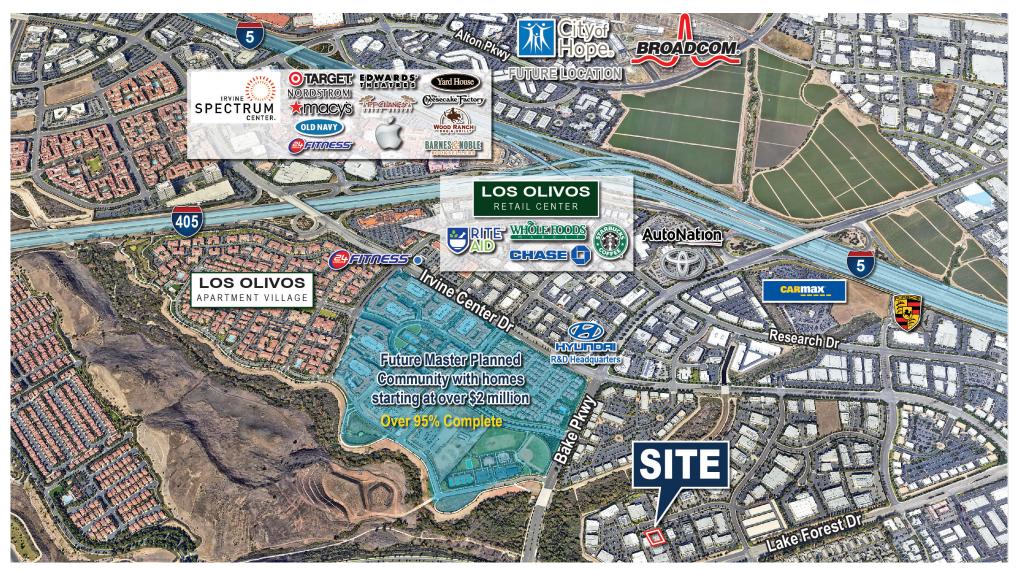

### **EXECUTIVE SUMMARY**

Voit is pleased to present 200 Goddard, a highly upgraded flex building with polished concreate floors and glass offices available for sale in the highly sought-after Irvine Spectrum submarket. The flex condo is two-stories, 8,992 rentable square feet in total, with approximately 3,000 rentable square feet of warehouse in the back.

Zoned "GI- General Industrial" per the City of Irvine, the building is ideal for research & development, corporate headquarters, and light industrial uses. The building is also situated with easy access to major Orange County corridors, the 5 & 405 Freeway.