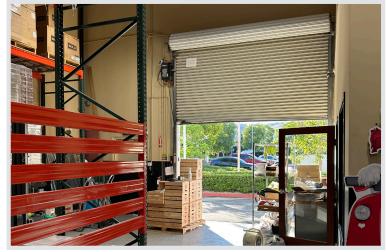

Located in "Goddard Corporate Center" sits the quiet end building with convenient surface parking and easy access. The building is parked at a 3.40/1,000 ratio. The warehouse portion of the space has two (2) automatic 12'x14' truck doors and a ceiling height of 22'.

### **CREATIVE IMPROVEMENTS:**

- Polished Concreate Floors
- Private Offices with Floor to Ceiling Glass
- Approximately 3,000 SF of Warehouse
- Bonus Mezzanine Storage Area
- Two (2) Automatic 12'x14' Ground Level Doors
- 22' Warehouse Clearance
- 400 Amps
- 100% HVAC
- 3.40:1,000 SF Parking Ratio
- Built in 2003
- All Four (4) Walls Concrete Tilt-Up
- Immediate 405/5/133 Freeway Access