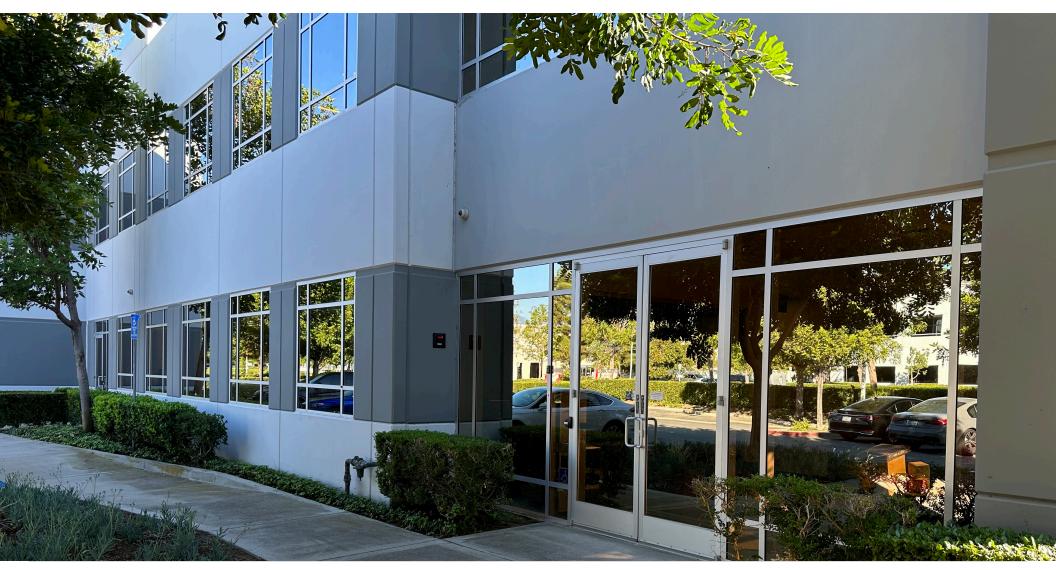

### **EXECUTIVE SUMMARY**

Voit is pleased to present 200 Goddard, a highly upgraded flex building with polished concreate floors and glass offices available for sale in the highly sought-after Irvine Spectrum submarket. The flex condo is two-stories, 8,992 rentable square feet in total, with approximately 3,000 rentable square feet of warehouse in the back.

Located in "Goddard Corporate Center" sits the quiet end building with convenient surface parking and easy access. The building is parked at a 3.40/1,000 ratio. The warehouse portion of the space has two (2) automatic 12'x14' truck doors and a ceiling height of 22'.

### **CREATIVE IMPROVEMENTS:**

- Polished Concreate Floors
- Private Offices with Floor to Ceiling Glass
- Approximately 3,000 SF of Warehouse
- Bonus Mezzanine Storage Area
- Two (2) Automatic 12'x14' Ground Level Doors
- 22' Warehouse Clearance
- 400 Amps
- 100% HVAC
- 3.40:1,000 SF Parking Ratio
- Built in 2003
- All Four (4) Walls Concrete Tilt-Up
- Immediate 405/5/133 Freeway Access