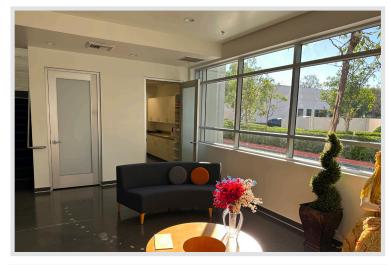

### **CREATIVE IMPROVEMENTS:**

- Polished Concreate Floors
- Private Offices with Floor to Ceiling Glass
- Approximately 3,000 SF of Warehouse
- Bonus Mezzanine Storage Area
- Two (2) Automatic 12'x14' Ground Level Doors
- 22' Warehouse Clearance
- 400 Amps
- 100% HVAC
- 3.40:1,000 SF Parking Ratio
- Built in 2003
- All Four (4) Walls Concrete Tilt-Up
- Immediate 405/5/133 Freeway Access