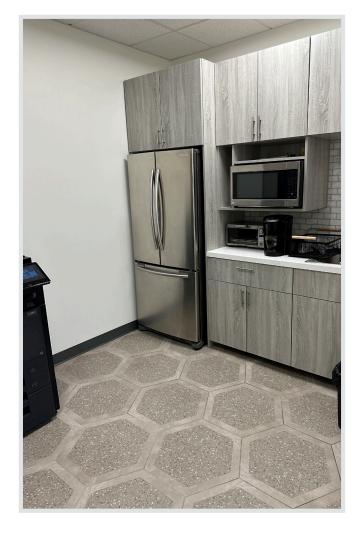

### **CREATIVE IMPROVEMENTS:**

- Polished Concreate Floors
- Private Offices with Floor to Ceiling Glass
- Approximately 3,000 SF of Warehouse
- Bonus Mezzanine Storage Area
- Two (2) Automatic 12'x14' Ground Level Doors
- 22' Warehouse Clearance
- 400 Amps
- 100% HVAC
- 3.40:1,000 SF Parking Ratio
- Built in 2003
- All Four (4) Walls Concrete Tilt-Up
- Immediate 405/5/133 Freeway Access