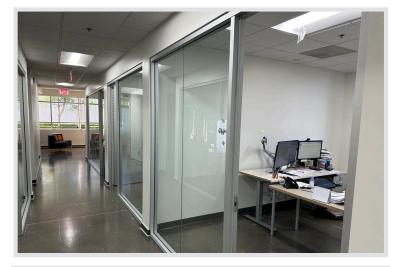

### **CREATIVE IMPROVEMENTS:**

- Polished Concreate Floors
- Private Offices with Floor to Ceiling Glass
- Approximately 3,000 SF of Warehouse
- Bonus Mezzanine Storage Area
- Two (2) Automatic 12'x14' Ground Level Doors
- 22' Warehouse Clearance
- 400 Amps
- 100% HVAC
- 3.40:1,000 SF Parking Ratio
- Built in 2003
- All Four (4) Walls Concrete Tilt-Up
- Immediate 405/5/133 Freeway Access