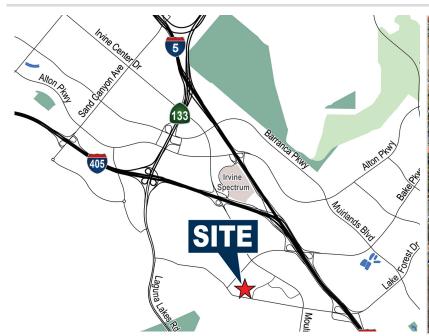

Zoned "GI- General Industrial" per the City of Irvine, the building is ideal for research & development, corporate headquarters, and light industrial uses. The building is also situated with easy access to major Orange County corridors, the 5 & 405 Freeway.