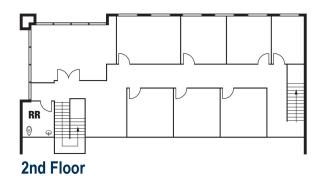

### **EXECUTIVE SUMMARY**

Voit is pleased to present 200 Goddard, a highly upgraded flex building with polished concreate floors and glass offices available for sale in the highly sought-after Irvine Spectrum submarket. The flex condo is two-stories, 8,992 rentable square feet in total, with approximately 3,000 rentable square feet of warehouse in the back.

Located in "Goddard Corporate Center" sits the quiet end building with convenient surface parking and easy access. The building is parked at a 3.40/1,000 ratio. The warehouse portion of the space has two (2) automatic 12'x14' truck doors and a ceiling height of 22'.

### **PROPERTY FEATURES:**

±8,992 SF Two-Story High Image Industrial/R&D Building