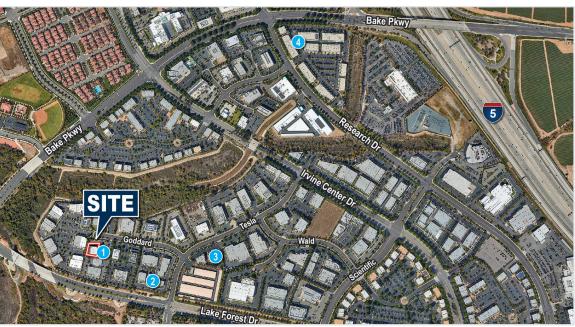

### **EXECUTIVE SUMMARY**

Voit is pleased to present 200 Goddard, a highly upgraded flex building with polished concreate floors and glass offices available for sale in the highly sought-after Irvine Spectrum submarket. The flex condo is two-stories, 8,992 rentable square feet in total, with approximately 3,000 rentable square feet of warehouse in the back.

Located in "Goddard Corporate Center" sits the quiet end building with convenient surface parking and easy access. The building is parked at a 3.40/1,000 ratio. The warehouse portion of the space has two (2) automatic 12'x14' truck doors and a ceiling height of 22'.

Zoned "GI- General Industrial" per the City of Irvine, the building is ideal for research & development, corporate headquarters, and light industrial uses. The building is also situated with easy access to major Orange County corridors, the 5 & 405 Freeway.