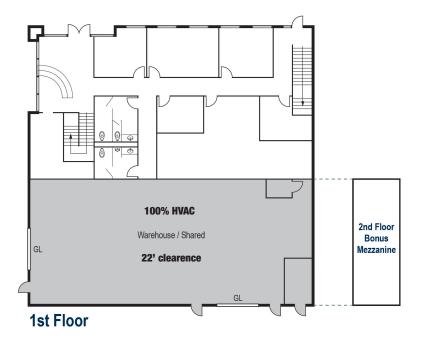

### **EXECUTIVE SUMMARY**

Voit is pleased to present 200 Goddard, a highly upgraded flex building with polished concreate floors and glass offices available for sale in the highly sought-after Irvine Spectrum submarket. The flex condo is two-stories, 8,992 rentable square feet in total, with approximately 3,000 rentable square feet of warehouse in the back.

Located in "Goddard Corporate Center" sits the quiet end building with convenient surface parking and easy access. The building is parked at a 3.40/1,000 ratio. The warehouse portion of the space has two (2) automatic 12'x14' truck doors and a ceiling height of 22'.

### **CREATIVE IMPROVEMENTS:**

- Polished Concreate Floors
- Private Offices with Floor to Ceiling Glass
- Approximately 3,000 SF of Warehouse
- Bonus Mezzanine Storage Area
- Two (2) Automatic 12'x14' Ground Level Doors
- 22' Warehouse Clearance
- 400 Amps
- 100% HVAC
- 3.40:1,000 SF Parking Ratio
- Built in 2003
- All Four (4) Walls Concrete Tilt-Up
- Immediate 405/5/133 Freeway Access