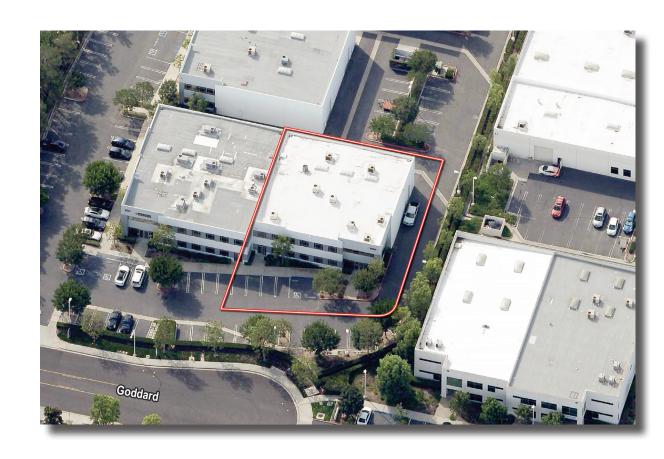

### **EXECUTIVE SUMMARY**

Voit is pleased to present 200 Goddard, a highly upgraded flex building with polished concreate floors and glass offices available for sale in the highly sought-after Irvine Spectrum submarket. The flex condo is two-stories, 8,992 rentable square feet in total, with approximately 3,000 rentable square feet of warehouse in the back.

Located in "Goddard Corporate Center" sits the quiet end building with convenient surface parking and easy access. The building is parked at a 3.40/1,000 ratio. The warehouse portion of the space has two (2) automatic 12'x14' truck doors and a ceiling height of 22'.

Zoned "GI- General Industrial" per the City of Irvine, the building is ideal for research & development, corporate headquarters, and light industrial uses. The building is also situated with easy access to major Orange County corridors, the 5 & 405 Freeway.