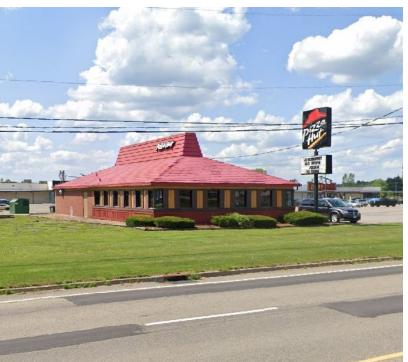

| OFFERING SUMMA | RY                    | PROPERTY OVERVIEW                                                                                                                                                                                                                                                                                                                                                                                                                                                                                                                                                                                |
|----------------|-----------------------|--------------------------------------------------------------------------------------------------------------------------------------------------------------------------------------------------------------------------------------------------------------------------------------------------------------------------------------------------------------------------------------------------------------------------------------------------------------------------------------------------------------------------------------------------------------------------------------------------|
| Available SF:  | 2,250 SF              | Former Pizza Hut located in the Yorkshire Plaza in Cattaraugus County on the corner of NY Route 16 & W. Yorkshire Road. This 2,250 +/- SF space is ideal for any restaurant or business looking for high traffic and drive-by exposure. Ample parking in large paved lot. Also available are out parcels for ground lease and 3,050 +/- SF end cap with drive-thru & 28,632 +/- SF.                                                                                                                                                                                                              |
| Lease Rate:    | Call For More Details | LOCATION OVERVIEW                                                                                                                                                                                                                                                                                                                                                                                                                                                                                                                                                                                |
| Lot Size:      | 1+/- Acres            | Located east of Springville, north of Delevan, south of Chaffee, and west of<br>Arcade, this plaza is centrally located between all four towns. Accessible from<br>W. Yorkshire Road, Main Street & Olean Road Route 16 intersection this plaza<br>host tenants such as Big Lots, Save A Lot, Sandra's Hair Impressions, Valu<br>Home Center. and Dollar General. Other local restaurants and stores include<br>Burger King, Rite Aid, 7-Eleven, Walgreens, Five Star Bank, Verizon, United<br>States Post Office, Tim Hortons, Weber City Deli, Southtown Tire & Auto<br>Repair, and many more. |
| Building Size: | 2,250 SF              | PROPERTY HIGHLIGHTS                                                                                                                                                                                                                                                                                                                                                                                                                                                                                                                                                                              |
|                |                       | Excellent Location with Large Anchor Tenants in Yorkshire Plaza                                                                                                                                                                                                                                                                                                                                                                                                                                                                                                                                  |
| _ ·            |                       | Former Pizza Hut - Fully Equipped Turn Key Restaurant Opportunity                                                                                                                                                                                                                                                                                                                                                                                                                                                                                                                                |
| Zoning:        | Commercial            | • 2,250 +/- SF Available                                                                                                                                                                                                                                                                                                                                                                                                                                                                                                                                                                         |
|                |                       | Ample Parking                                                                                                                                                                                                                                                                                                                                                                                                                                                                                                                                                                                    |

# Former Pizza Hut -Yorkshire Plaza 12189 Route 16, Yorkshire, NY 14173

RICK RECCKIO 716.998.4422 rick@recckio.com

RICK RECCKIO 716.998.4422 rick@recckio.com

RICK RECCKIO 716.998.4422 rick@recckio.com **4455 TRANSIT ROAD, SUITE 3B** Williamsville, NY 14221 (O) 716.631.5555 // (F) 716.632.6666 www.recckio.com