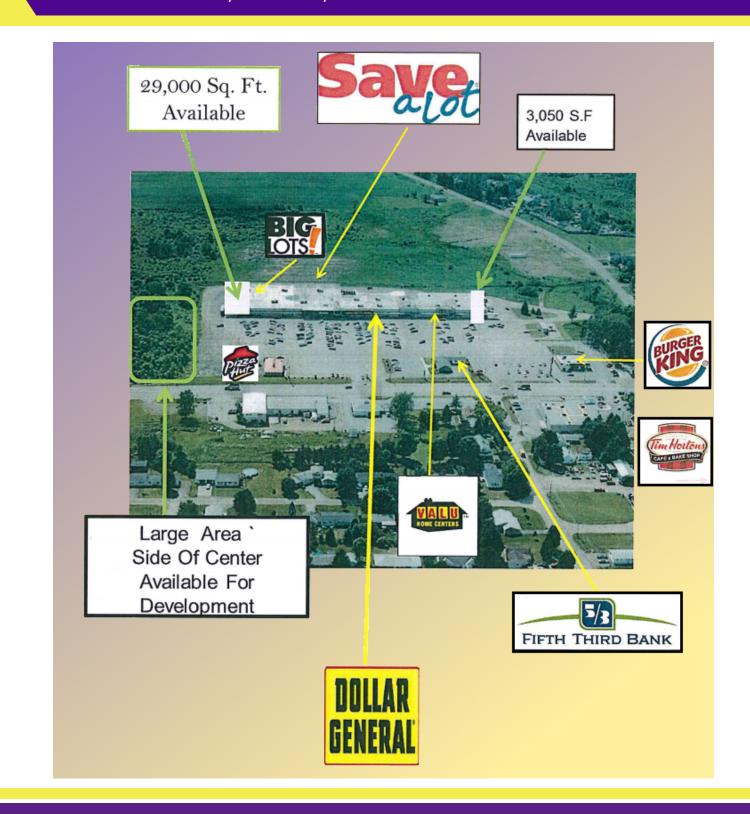

NY & PA Licensed Broker

LOCATION MAPS

| OFFERING SUMMA | RY                    | PROPERTY OVERVIEW                                                                                                                                                                                                                                                                                                                                                                                                                                                                                                                                                                                |
|----------------|-----------------------|--------------------------------------------------------------------------------------------------------------------------------------------------------------------------------------------------------------------------------------------------------------------------------------------------------------------------------------------------------------------------------------------------------------------------------------------------------------------------------------------------------------------------------------------------------------------------------------------------|
| Available SF:  | 2,250 SF              | Former Pizza Hut located in the Yorkshire Plaza in Cattaraugus County on the corner of NY Route 16 & W. Yorkshire Road. This 2,250 +/- SF space is ideal for any restaurant or business looking for high traffic and drive-by exposure. Ample parking in large paved lot. Also available are out parcels for ground lease and 3,050 +/- SF end cap with drive-thru & 28,632 +/- SF.                                                                                                                                                                                                              |
| Lease Rate:    | Call For More Details | LOCATION OVERVIEW                                                                                                                                                                                                                                                                                                                                                                                                                                                                                                                                                                                |
| Lot Size:      | 1+/- Acres            | Located east of Springville, north of Delevan, south of Chaffee, and west of<br>Arcade, this plaza is centrally located between all four towns. Accessible from<br>W. Yorkshire Road, Main Street & Olean Road Route 16 intersection this plaza<br>host tenants such as Big Lots, Save A Lot, Sandra's Hair Impressions, Valu<br>Home Center. and Dollar General. Other local restaurants and stores include<br>Burger King, Rite Aid, 7-Eleven, Walgreens, Five Star Bank, Verizon, United<br>States Post Office, Tim Hortons, Weber City Deli, Southtown Tire & Auto<br>Repair, and many more. |
| Building Size: | 2,250 SF              | PROPERTY HIGHLIGHTS                                                                                                                                                                                                                                                                                                                                                                                                                                                                                                                                                                              |
|                |                       | Excellent Location with Large Anchor Tenants in Yorkshire Plaza                                                                                                                                                                                                                                                                                                                                                                                                                                                                                                                                  |
| _ ·            |                       | Former Pizza Hut - Fully Equipped Turn Key Restaurant Opportunity                                                                                                                                                                                                                                                                                                                                                                                                                                                                                                                                |
| Zoning:        | Commercial            | • 2,250 +/- SF Available                                                                                                                                                                                                                                                                                                                                                                                                                                                                                                                                                                         |
|                |                       | Ample Parking                                                                                                                                                                                                                                                                                                                                                                                                                                                                                                                                                                                    |