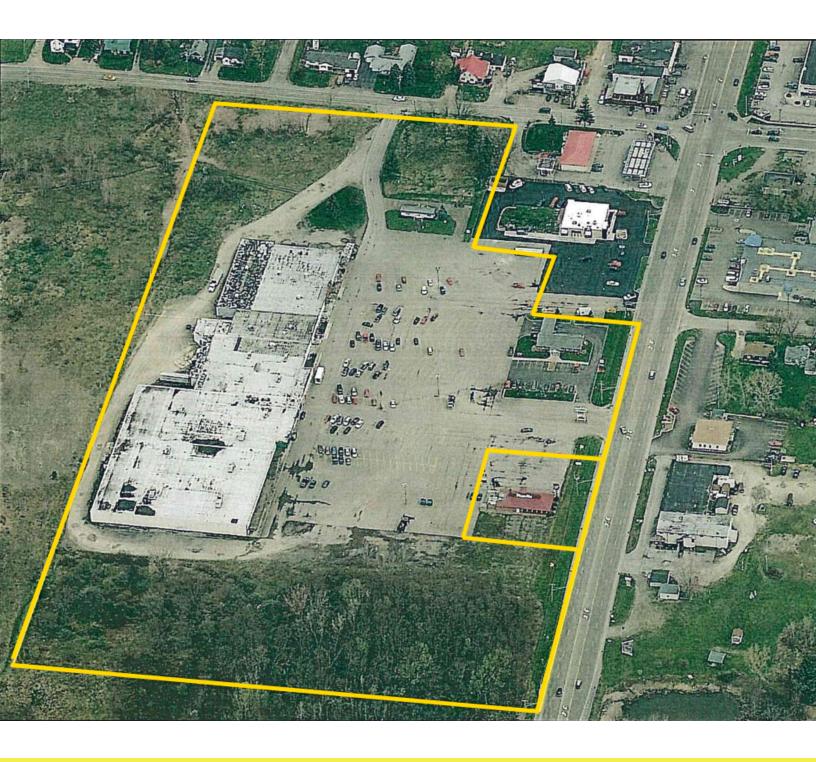

| OFFERING SUMMA | RY                    | PROPERTY OVERVIEW                                                                                                                                                                                                                                                                                                                                                                                                                                                                                                                                                                                |
|----------------|-----------------------|--------------------------------------------------------------------------------------------------------------------------------------------------------------------------------------------------------------------------------------------------------------------------------------------------------------------------------------------------------------------------------------------------------------------------------------------------------------------------------------------------------------------------------------------------------------------------------------------------|
| Available SF:  | 2,250 SF              | Former Pizza Hut located in the Yorkshire Plaza in Cattaraugus County on the corner of NY Route 16 & W. Yorkshire Road. This 2,250 +/- SF space is ideal for any restaurant or business looking for high traffic and drive-by exposure. Ample parking in large paved lot. Also available are out parcels for ground lease and 3,050 +/- SF end cap with drive-thru & 28,632 +/- SF.                                                                                                                                                                                                              |
| Lease Rate:    | Call For More Details | LOCATION OVERVIEW                                                                                                                                                                                                                                                                                                                                                                                                                                                                                                                                                                                |
| Lot Size:      | 1+/- Acres            | Located east of Springville, north of Delevan, south of Chaffee, and west of<br>Arcade, this plaza is centrally located between all four towns. Accessible from<br>W. Yorkshire Road, Main Street & Olean Road Route 16 intersection this plaza<br>host tenants such as Big Lots, Save A Lot, Sandra's Hair Impressions, Valu<br>Home Center. and Dollar General. Other local restaurants and stores include<br>Burger King, Rite Aid, 7-Eleven, Walgreens, Five Star Bank, Verizon, United<br>States Post Office, Tim Hortons, Weber City Deli, Southtown Tire & Auto<br>Repair, and many more. |
| Building Size: | 2,250 SF              | PROPERTY HIGHLIGHTS                                                                                                                                                                                                                                                                                                                                                                                                                                                                                                                                                                              |
|                |                       | Excellent Location with Large Anchor Tenants in Yorkshire Plaza                                                                                                                                                                                                                                                                                                                                                                                                                                                                                                                                  |
| _ ·            |                       | Former Pizza Hut - Fully Equipped Turn Key Restaurant Opportunity                                                                                                                                                                                                                                                                                                                                                                                                                                                                                                                                |
| Zoning:        | Commercial            | • 2,250 +/- SF Available                                                                                                                                                                                                                                                                                                                                                                                                                                                                                                                                                                         |
|                |                       | Ample Parking                                                                                                                                                                                                                                                                                                                                                                                                                                                                                                                                                                                    |