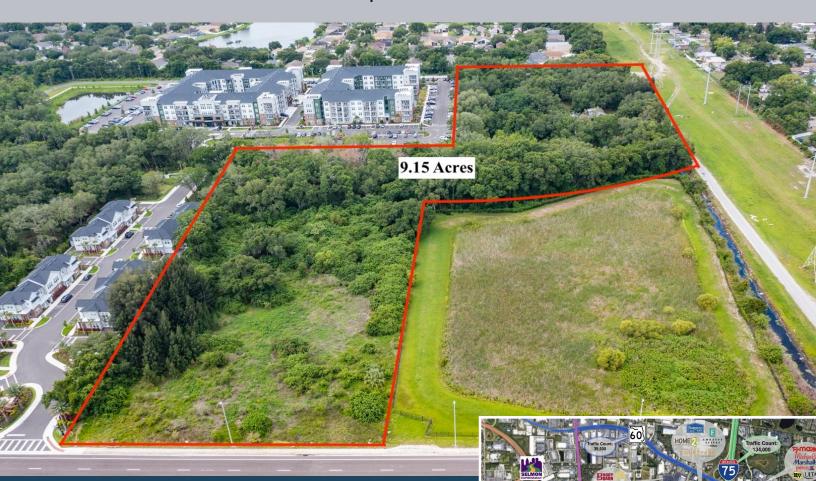

## 238 Unit Multifamily Site

8625 Causeway Blvd Tampa FL 33619

## **HIGHLIGHTS:**

- » 9 Acres Multifamily Land
- » Approved for 238 Units
- » Major employers in the immediate area include: Coca Cola, Progressive, General Dynamic, USAA, Grow Financial, LifeLink
- » 6 Miles From Downtown Tampa
- » Easy Access to I-4, I-275, US301, US41, Crosstown Expy, SR60