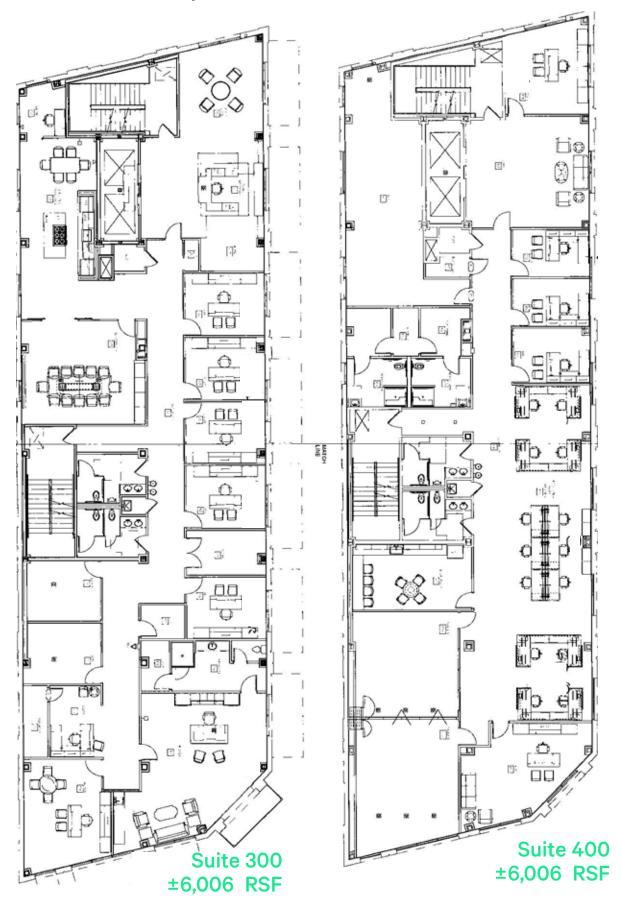

## Floor Plans & Photos

±12,012 SF Available | Suite 300 & 400

#### Office Space Across from Falls Park in Downtown Greenville

- + 3rd & 4th Floor available
  - Suite 300 | ±6,006 RSF
  - Suite 400 | ±6,006 RSF
- + Master lease expires 4/30/2027
- + Parking in adjacent city garage
- + Building amenities include two retail tenants Jianna & Lululemon
- + The 4th floor contains a full catering kitchen & fitness center
- + Lease Rate: \$42.00/SF Full Service