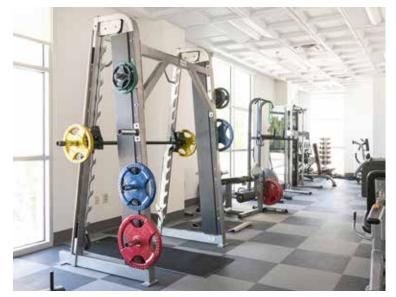

#### Office Space Across from Falls Park in Downtown Greenville

- + 3rd & 4th Floor available
  - Suite 300 | ±6,006 RSF
  - Suite 400 | ±6,006 RSF
- + Master lease expires 4/30/2027
- + Parking in adjacent city garage
- + Building amenities include two retail tenants Jianna & Lululemon
- + The 4th floor contains a full catering kitchen & fitness center
- + Lease Rate: \$42.00/SF Full Service