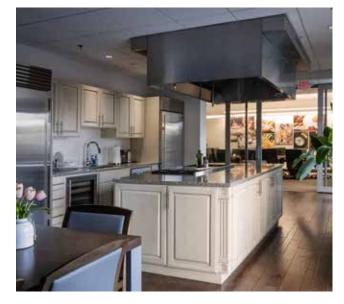

#### Office Space Across from Falls Park in Downtown Greenville

- + 3rd & 4th Floor available
  - Suite 300 | ±6,006 RSF
  - Suite 400 | ±6,006 RSF
- + Master lease expires 4/30/2027
- + Parking in adjacent city garage
- + Building amenities include two retail tenants Jianna & Lululemon
- + The 4th floor contains a full catering kitchen & fitness center
- + Lease Rate: \$42.00/SF Full Service