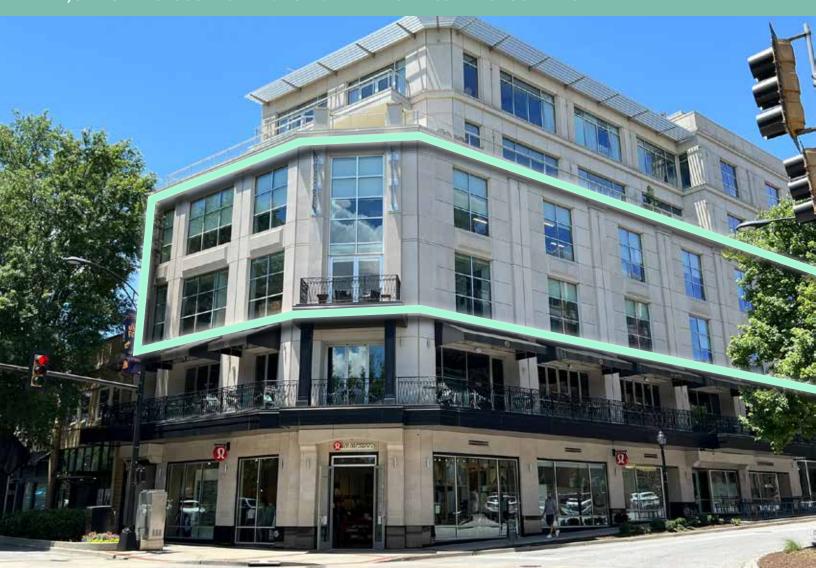

# Downtown Office 600 S Main Street

3rd & 4th Floor Available

Greenville, South Carolina Site #2414

±12,012 SF Across from Falls Park in Downtown Greenville

#### Office Space Across from Falls Park in Downtown Greenville

- + 3rd & 4th Floor available
  - Suite 300 | ±6,006 RSF
  - Suite 400 | ±6,006 RSF
- + Master lease expires 4/30/2027
- + Parking in adjacent city garage
- + Building amenities include two retail tenants Jianna & Lululemon
- + The 4th floor contains a full catering kitchen & fitness center
- + Lease Rate: \$42.00/SF Full Service