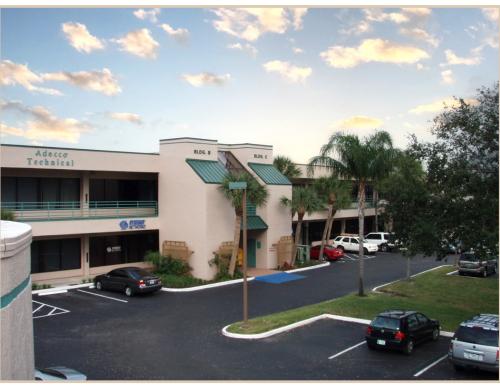

# FOR SALE

### Melbourne Professional Complex

1600 Sarno Road, Melbourne, FL 32935

#### **PROPERTY FACTS**

Building Area: 65,995 Sq. Ft.

Parcel Size: 5.33 Acres

Number of

Unit Range:

50+ Units

Units:

87 – 3,135 Sq. Ft.

#### PROPERTY HIGHLIGHTS

Price \$9,250,000.00

Parking & Access

There are 325 parking spaces available in the plaza along with three entrances into the plaza off of Sarno Road.

Location

Within a couple miles of U.S. One and Melbourne International Airport. Centrally Located on the north side of the Central Business District within 5 miles from I-95.

**Aesthetics** 

Extensive interior and exterior renovation. These renovations include new paint, logos, and carpeting.