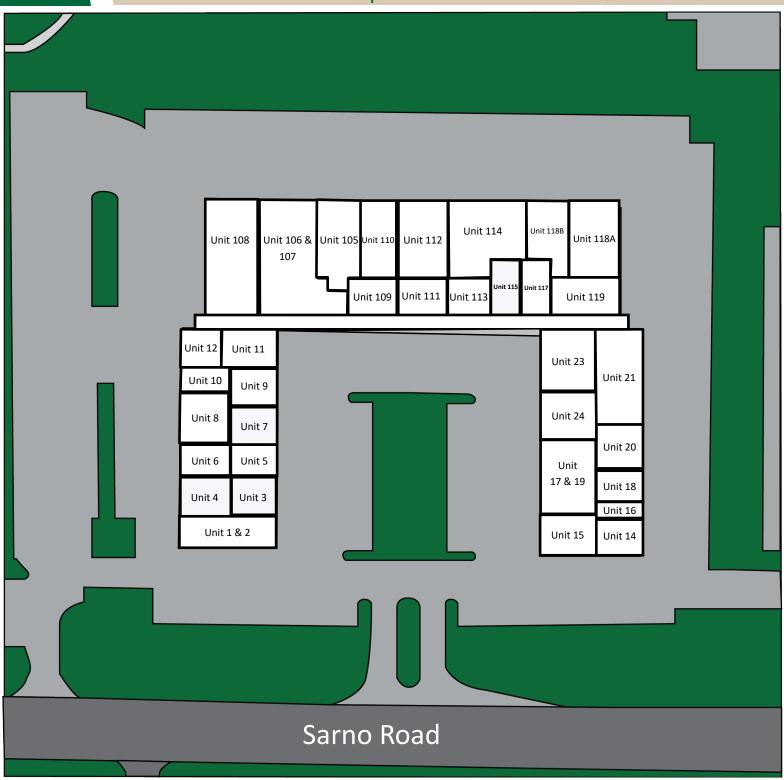

## SITE PLAN

Melbourne Professional Complex

1600 Sarno Road, Melbourne, FL 32935