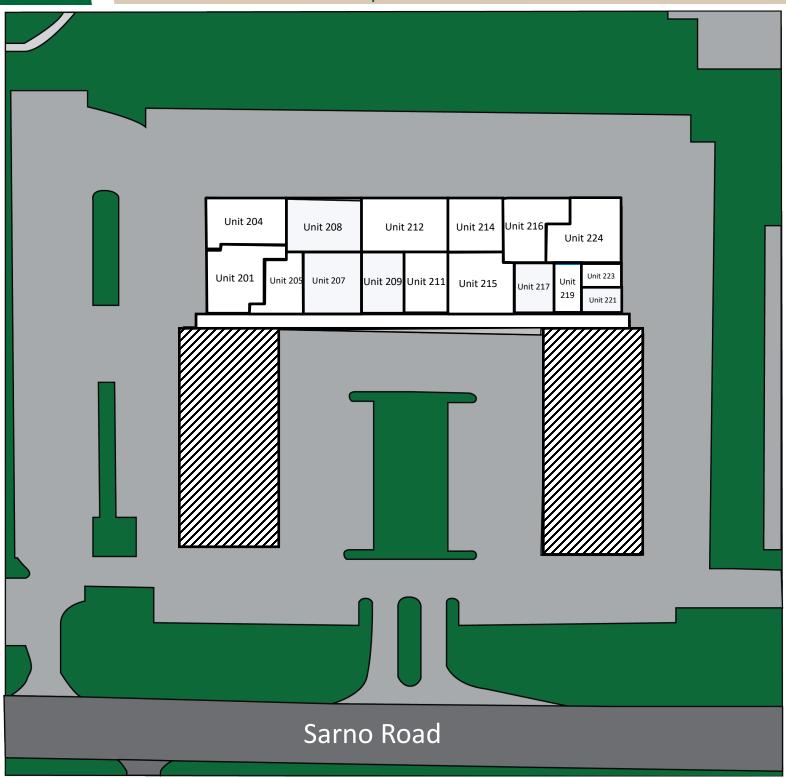

## SITE PLAN

Melbourne Professional Complex

1600 Sarno Road, Melbourne, FL 32935