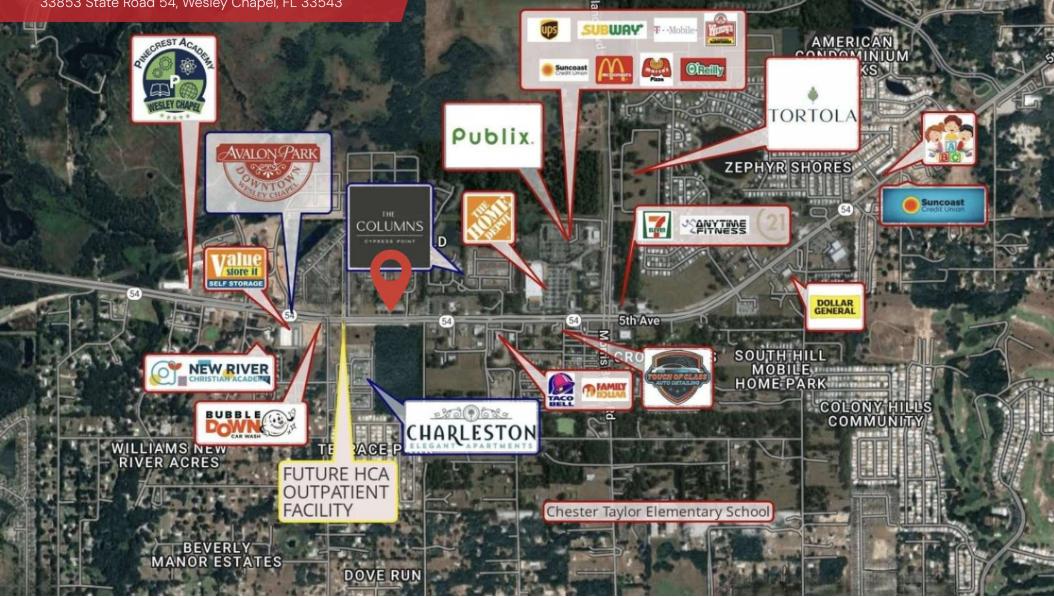

### **Surrounding Retail**

33853 State Road 54, Wesley Chapel, FL 33543

### **Cody Brightwell**

Managing Director C: 440.376.1006 cody@nyecommercial.com

### lan Kessler

Associate C: 813.485.4803 lan@nyecommercial.com

4875 Bruce B. Downs Blvd., Wesley Chapel, FL 33544 | nyecommercial.com

| POPULATION           | 3 MILES   | 6 MILES   | 9 MILES   |
|----------------------|-----------|-----------|-----------|
| Total Population     | 33,457    | 129,101   | 232,186   |
| Average Age          | 44        | 43        | 42        |
| Average Age (Male)   | 43        | 42        | 41        |
| Average Age (Female) | 45        | 44        | 43        |
| HOUSEHOLDS & INCOME  | 3 MILES   | 6 MILES   | 9 MILES   |
| Total Households     | 13,021    | 49,588    | 87,465    |
| # of Persons per HH  | 2.6       | 2.6       | 2.7       |
| Average HH Income    | \$101,446 | \$109,187 | \$117,133 |
| Average House Value  | \$313,748 | \$331,864 | \$374,266 |