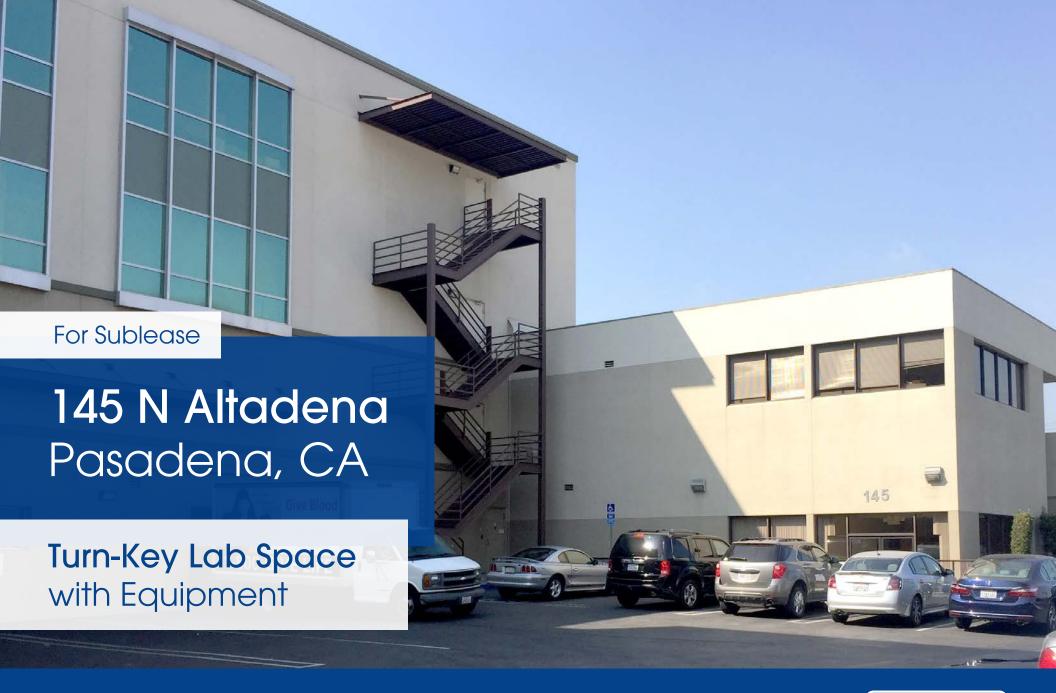

# Building & Space Info

| Building Size | 43,112 SF  |
|---------------|------------|
| Available SF  | ± 3,500 SF |
| Term          | Negotiable |
| Asking Rate   | Negotiable |
| Availability  | Immediate  |