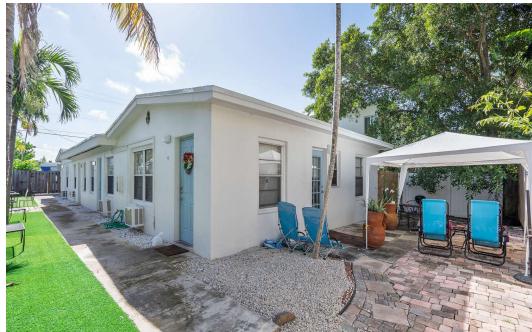

#### **817 NE 18TH AVE**

817 NE 18th Ave, Fort Lauderdale, FL 33304

### **INVESTMENT HIGHLIGHTS**

- \$8,995 Monthly Rent Roll
- 2,270 Total SF
- RMM-25 Zoning
- 0.15 Acre

#### **INVESTMENT DETAILS**

| Price           | \$1,099,000 |
|-----------------|-------------|
| Cap Rate        | 5.16%       |
| NOI             | \$56,672.00 |
| Number of Units | 5           |
| Building Size   | 2,270 SF    |
| Price PSF       | \$484.14    |
| Year Built      | 1954        |
| Lot Size        | 0.31 Acres  |