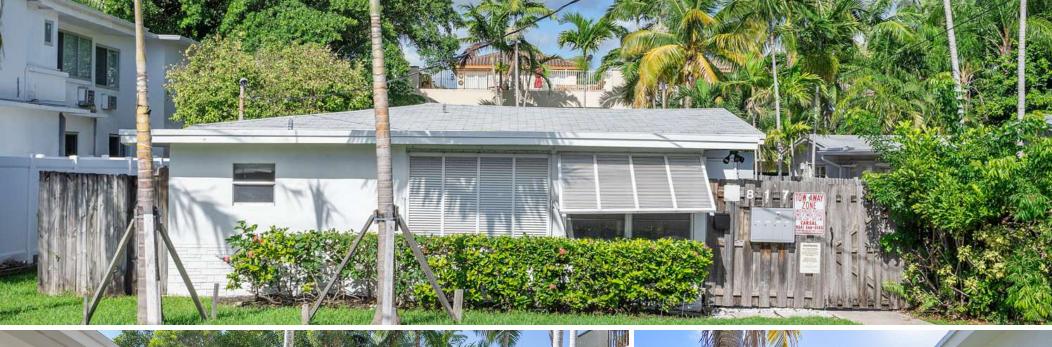

#### **817 NE 18TH AVE**

817 NE 18th Ave, Fort Lauderdale, FL 33304

### **INVESTMENT HIGHLIGHTS**

- \$8,995 Monthly Rent Roll
- 2,270 Total SF
- RMM-25 Zoning
- 0.15 Acre

#### **INVESTMENT DETAILS**

| Price           | \$1,099,000 |
|-----------------|-------------|
| Cap Rate        | 5.16%       |
| NOI             | \$56,672.00 |
| Number of Units | 5           |
| Building Size   | 2,270 SF    |
| Price PSF       | \$484.14    |
| Year Built      | 1954        |
| Lot Size        | 0.31 Acres  |