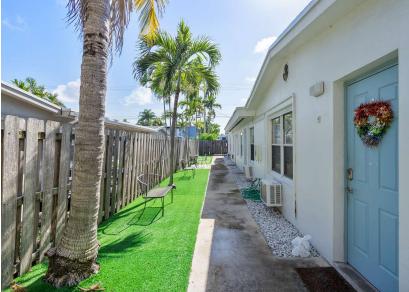

#### **817 NE 18TH AVE**

817 NE 18th Ave, Fort Lauderdale, FL 33304

### **INVESTMENT HIGHLIGHTS**

- \$8,995 Monthly Rent Roll
- 2,270 Total SF
- RMM-25 Zoning
- 0.15 Acre

#### **INVESTMENT DETAILS**

| Price           | \$1,099,000 |
|-----------------|-------------|
| Cap Rate        | 5.16%       |
| NOI             | \$56,672.00 |
| Number of Units | 5           |
| Building Size   | 2,270 SF    |
| Price PSF       | \$484.14    |
| Year Built      | 1954        |
| Lot Size        | 0.31 Acres  |