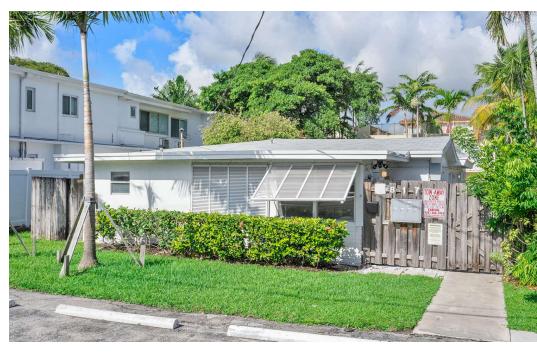

#### **817 NE 18TH AVE**

817 NE 18th Ave, Fort Lauderdale, FL 33304

### **INVESTMENT HIGHLIGHTS**

- \$8,995 Monthly Rent Roll
- 2,270 Total SF
- RMM-25 Zoning
- 0.15 Acre

#### **INVESTMENT DETAILS**

| Price           | \$1,099,000 |
|-----------------|-------------|
| Cap Rate        | 5.16%       |
| NOI             | \$56,672.00 |
| Number of Units | 5           |
| Building Size   | 2,270 SF    |
| Price PSF       | \$484.14    |
| Year Built      | 1954        |
| Lot Size        | 0.31 Acres  |