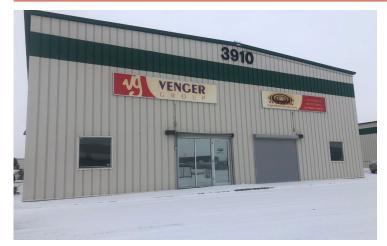

#### **PHOTOS**

**T** 780.955.7171 **F** 780.955.7764 #25, 1002 7 Street, Nisku, AB T9E 7P2

#### **PROPERTY DETAILS**

MUNICIPAL ADDRESS Units 201 & 214,

3910-84 Avenue,

Leduc, AB

INDUSTRIAL PARK Leduc Business Park

TYPE OF PROPERTY Modern office space

**ZONING** Light Industrial

**SPACE AVAILABLE** 2,000 sq ft ±