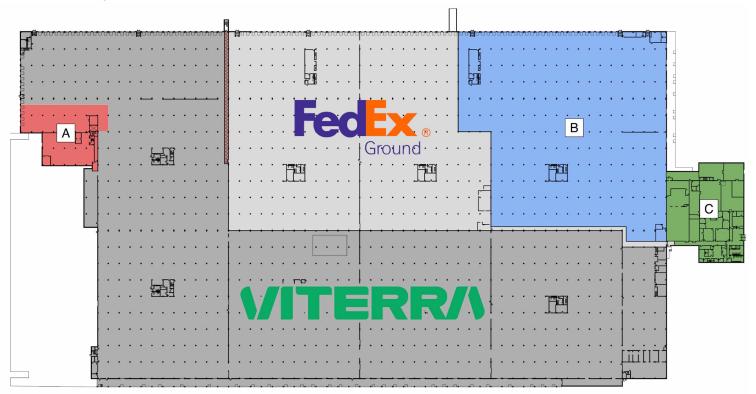

## FLOOR PLAN 1ST FLOOR

Warehouse Space: 1,418,930 SF

Office Space: 55,253 SF

| VACANCY BREAKDOWN |                   |              |  |
|-------------------|-------------------|--------------|--|
| HATCH             | SPACE DESIGNAITON | SQUARE FEET  |  |
| А                 | WAREHOUSE         | 20,871 SQFT  |  |
| В                 | WAREHOUSE         | 183,767 SQFT |  |
| С                 | OFFICE            | 33,245 SQFT  |  |
| N/A               | TOTAL             | 237,883 SQFT |  |

Kemp Conrad, SIOR, **Dual Designation** Principal 901 273 2359 kconrad@commadv.com

Owen Mercer, SIOR, CCIM Vice President 901 273 2343 omercer@commadv.com

Laura Meanwell. CCIM Associate Vice President 901 246 1230 Imeanwell@commadv.com