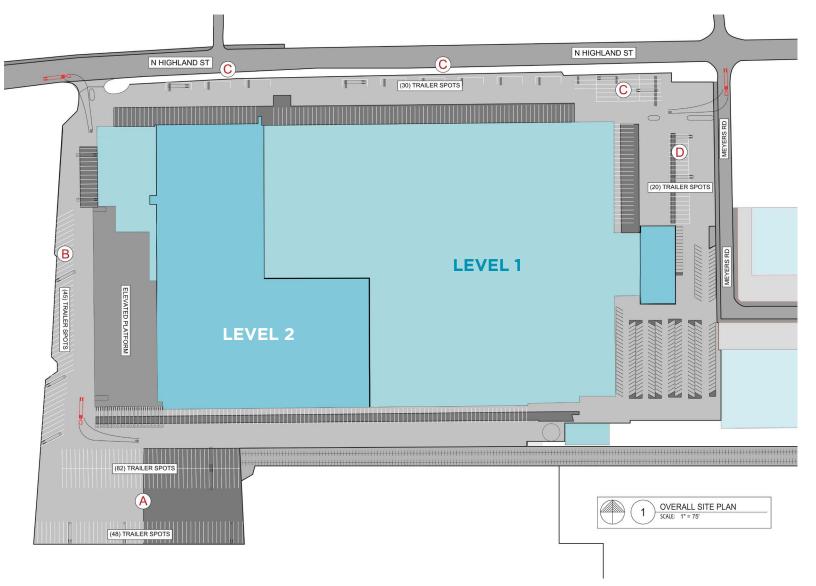

## **SITE PLAN**

# 2-Story Building TOTAL BUILDING 1,474,183 SF

### 235 Auto Parks 225 Trailer Parks (A-D)

Kemp Conrad, SIOR, Dual Designation Principal 901 273 2359 kconrad@commadv.com Owen Mercer, SIOR, CCIM Vice President 901 273 2343 omercer@commadv.com Laura Meanwell, CCIM Associate Vice President 901 246 1230 Imeanwell@commadv.com