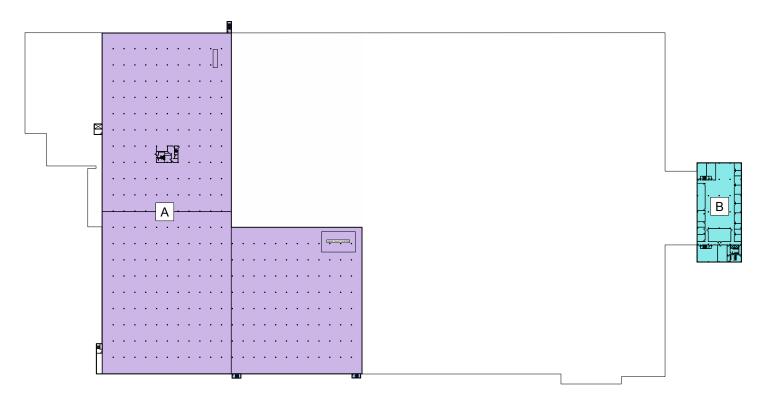

## 2ND FLOOR

Warehouse Space: 1,418,930 SF

Office Space: 55,253 SF

| VACANCY BREAKDOWN |                   |              |  |
|-------------------|-------------------|--------------|--|
| HATCH             | SPACE DESIGNAITON | SQUARE FEET  |  |
| Α                 | WAREHOUSE         | 311,534 SQFT |  |
| В                 | OFFICE            | 21,840 SQFT  |  |
| N/A               | TOTAL             | 333,374 SQFT |  |

Kemp Conrad, SIOR, Dual Designation Principal 901 273 2359 kconrad@commadv.com Owen Mercer, SIOR, CCIM Vice President 901 273 2343 omercer@commadv.com Laura Meanwell. CCIM Associate Vice President 901 246 1230 Imeanwell@commadv.com