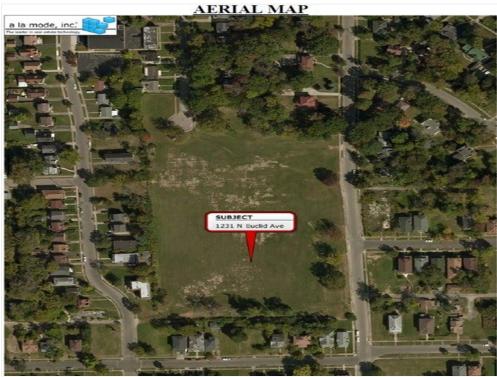

# 1223-1231 N. Euclid Ave

1223-1231 N. Euclid Ave, Dayton, OH 45402

Greenfield Site ready for development opportunity. 8.367 acres

Zoning: ER-4 eclectic residential

Frontage: Approximately 673.89 feet along the west side of Euclid Avenue 80 feet along Kumler Avenue and 334.89 feet along the west, south, and east side of Cory Drive

Utilities: Water, sewer, electric, natural gas and telephone

Street Access: Surface (Asphalt); Maintenance (public); Storm Sewer; Curb/Gutter; Sidewalk; Street Lights

Topography: The topography of the site is basically level to gently sloping. There are no known soil or subsoil conditions that would adversely affect the development of the site. There are no known adverse easements, encroachments, or other conditions, which would have a negative impact on the subject site or the improvements other than the overall economics of the area. Drainage: satisfactory. The site is basically irregular in shape with frontage along Euclid Avenue, Kumler Avenue and Cory Drive. The ingress and egress is considered to be adequate as the site has access from Euclid Avenue and Cory Drive.