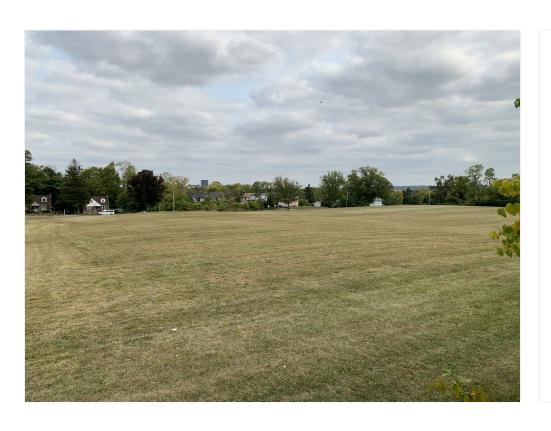

# 1223-1231 N. Euclid Ave

1223-1231 N. Euclid Ave, Dayton, OH 45402

Greenfield Site ready for development opportunity. 8.367 acres

Zoning: ER-4 eclectic residential

Frontage: Approximately 673.89 feet along the west side of Euclid Avenue 80 feet along Kumler Avenue and 334.89 feet along the west, south, and east side of Cory Drive

Utilities: Water, sewer, electric, natural gas and telephone

Street Access: Surface (Asphalt); Maintenance (public); Storm Sewer; Curb/Gutter; Sidewalk; Street Lights

Topography: The topography of the site is basically level to gently sloping. There are no known soil or subsoil conditions that would adversely affect the development of the site. There are no known adverse easements, encroachments, or other conditions, which would have a negative impact on the subject site or the improvements other than the overall economics of the area. Drainage: satisfactory. The site is basically irregular in shape with frontage along Euclid Avenue, Kumler Avenue and Cory Drive. The ingress and egress is considered to be adequate as the site has access from Euclid Avenue and Cory Drive.