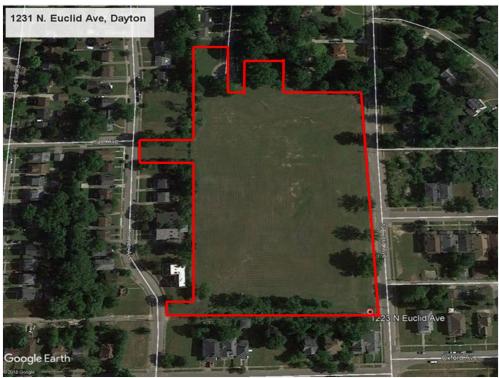

# 1223-1231 N. Euclid Ave

1223-1231 N. Euclid Ave, Dayton, OH 45402

Greenfield Site ready for development opportunity. 8.367 acres

Zoning: ER-4 eclectic residential

Frontage: Approximately 673.89 feet along the west side of Euclid Avenue 80 feet along Kumler Avenue and 334.89 feet along the west, south, and east side of Cory Drive

Utilities: Water, sewer, electric, natural gas and telephone

Street Access: Surface (Asphalt); Maintenance (public); Storm Sewer; Curb/Gutter; Sidewalk; Street Lights

Topography: The topography of the site is basically level to gently sloping. There are no known soil or subsoil conditions that would adversely affect the development of the site. There are no known adverse easements, encroachments, or other conditions, which would have a negative impact on the subject site or the improvements other than the overall economics of the area. Drainage: satisfactory. The site is basically irregular in shape with frontage along Euclid Avenue, Kumler Avenue and Cory Drive. The ingress and egress is considered to be adequate as the site has access from Euclid Avenue and Cory Drive.