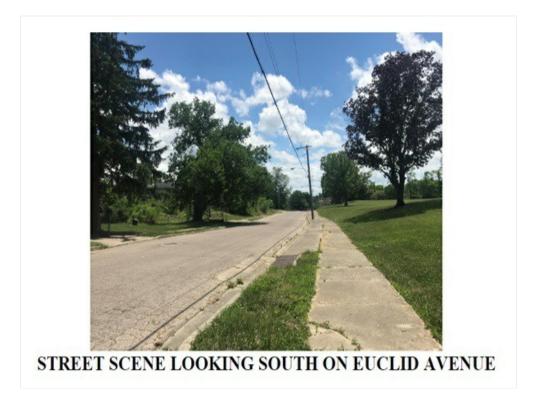

Utilities: Water, sewer, electric, natural gas and telephone

Street Access: Surface (Asphalt); Maintenance (public); Storm Sewer; Curb/Gutter; Sidewalk; Street Lights

Topography: The topography of the site is basically level to gently sloping. There are no known soil or subsoil conditions that would adversely affect the development of the site. There are no known adverse easements, encroachments, or other conditions, which would have a negative impact on the subject site or the improvements other than the overall economics of the area. Drainage: satisfactory. The site is basically irregular in shape with frontage along Euclid Avenue, Kumler Avenue and Cory Drive. The ingress and egress is considered to be adequate as the site has access from Euclid Avenue and Cory Drive.