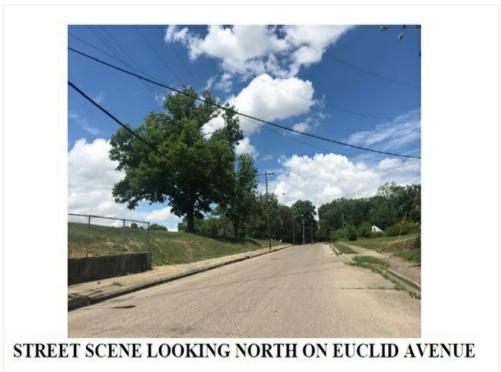

Utilities: Water, sewer, electric, natural gas and telephone

Street Access: Surface (Asphalt); Maintenance (public); Storm Sewer; Curb/Gutter; Sidewalk; Street Lights

Topography: The topography of the site is basically level to gently sloping. There are no known soil or subsoil conditions that would adversely affect the development of the site. There are no known adverse easements, encroachments, or other conditions, which would have a negative impact on the subject site or the improvements other than the overall economics of the area. Drainage: satisfactory. The site is basically irregular in shape with frontage along Euclid Avenue, Kumler Avenue and Cory Drive. The ingress and egress is considered to be adequate as the site has access from Euclid Avenue and Cory Drive.