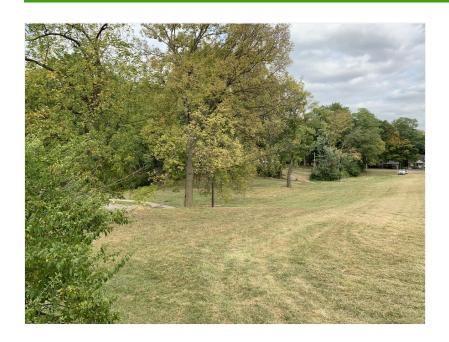

Utilities: Water, sewer, electric, natural gas and telephone

Street Access: Surface (Asphalt); Maintenance (public); Storm Sewer; Curb/Gutter; Sidewalk; Street Lights

Topography: The topography of the site is basically level to gently sloping. There are no known soil or subsoil conditions that would adversely affect the development of the site. There are no known adverse easements, encroachments, or other conditions, which would have a negative impact on the subject site or the improvements other than the overall economics of the area. Drainage: satisfactory. The site is basically irregular in shape with frontage along Euclid Avenue, Kumler Avenue and Cory Drive. The ingress and egress is considered to be adequate as the site has access from Euclid Avenue and Cory Drive.