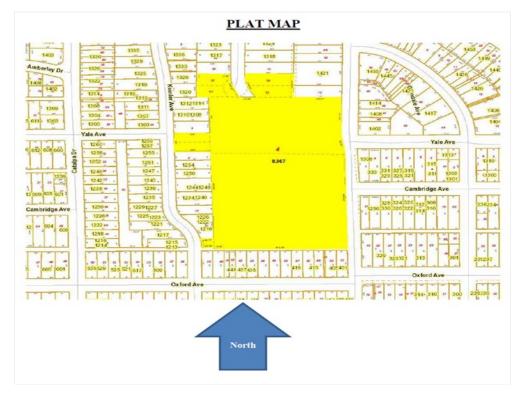

# 1223-1231 N. Euclid Ave

1223-1231 N. Euclid Ave, Dayton, OH 45402

Greenfield Site ready for development opportunity. 8.367 acres

Zoning: ER-4 eclectic residential

Frontage: Approximately 673.89 feet along the west side of Euclid Avenue 80 feet along Kumler Avenue and 334.89 feet along the west, south, and east side of Cory Drive

Utilities: Water, sewer, electric, natural gas and telephone

Street Access: Surface (Asphalt); Maintenance (public); Storm Sewer; Curb/Gutter; Sidewalk; Street Lights

Topography: The topography of the site is basically level to gently sloping. There are no known soil or subsoil conditions that would adversely affect the development of the site. There are no known adverse easements, encroachments, or other conditions, which would have a negative impact on the subject site or the improvements other than the overall economics of the area. Drainage: satisfactory. The site is basically irregular in shape with frontage along Euclid Avenue, Kumler Avenue and Cory Drive. The ingress and egress is considered to be adequate as the site has access from Euclid Avenue and Cory Drive.