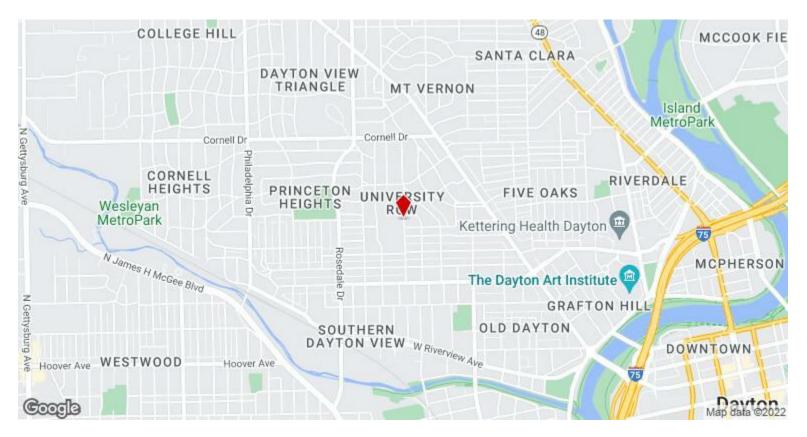

l conditions that would adversely affect the development of the site. There are no known adverse easements, encroachments, or other conditions, which would have a negative impact on the subject site or the improvements other than the overall economics of the area. Drainage: satisfactory. The site is basically irregular in shape with frontage along Euclid Avenue, Kumler Avenue and Cory Drive. The ingress and egress is considered to be adequate as the site has access from Euclid Avenue and Cory Drive.

#### 1223-1231 N. Euclid Ave





Valeria Naymark naymarkassociates@gmail.com (513) 275-8215

Naymark & Associates, LLC 9378 Mason-Montgomery Rd, Suite 418 Mason, OH 45040



#### **Euclid Ave.**



































#### 1223-1231 N. Euclid Ave, Dayton, OH 45402

#### Location