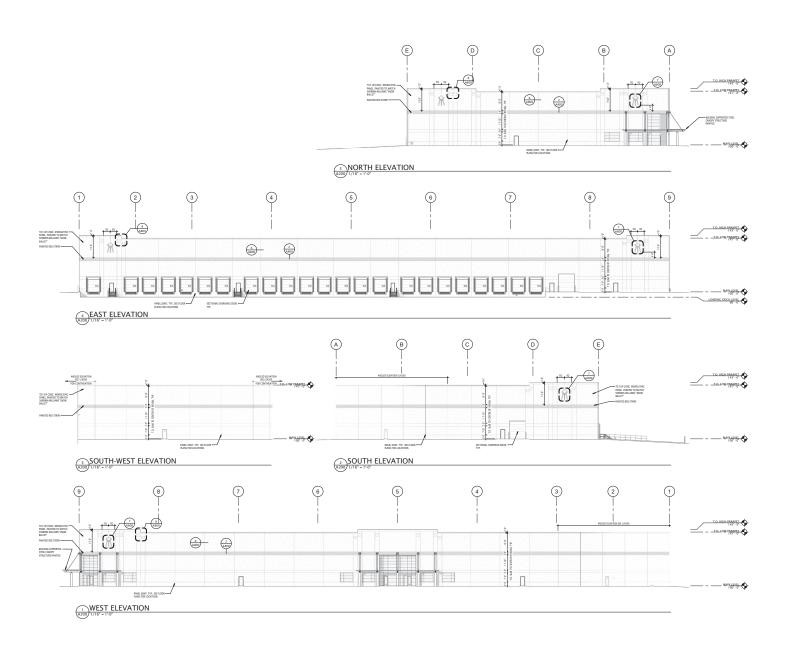

ATE Call for more details Business Depot Ogden (BDO) is a 1,118-acre master planned business park with 250 build-to-suit available acres. BDO has 5.2 million square feet of new construction, 6,500,000 existing square feet and 500,000 square feet of available space. BDO, formerly a military installation, has been transformed into a business and industrial park and is a vibrant, growing park that has undergone significant changes since the transfer to Ogden City in 1997. BDO has more than 13 million square feet of industrial and office space.

## CONTACT

Cameron Cook 801.399.9885 Office cameroncook@boyercompany.com





— Site Plan —









- Floorplan —

BDO 977 AT BUSINESS DEPOT OGDEN 977 W 400 N | Ogden, UT





801.399.9885 Office cameroncook@boyercompany.com





øden

Elevations -