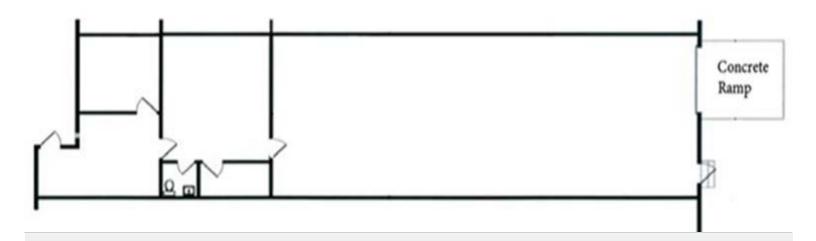

## PROPERTY HIGHLIGHTS

- 2250 SF 700 SF Office/1,550 SF Warehouse
- Concrete loading ramp
- 14' Clear height
- Sprinklered building
- Tilt wall construction
- Professionally managed